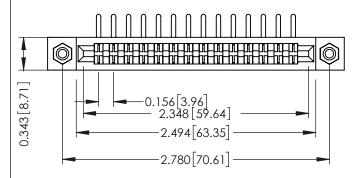

ISSUE NUMBER

SECTION A-A

307 ENG MASTER

DATE: AUG. 11/09

SHEET 1 OF 3

ISSUE

DATE:

ACAD REFERENCE NO.

NTS

DRAWING NUMBER

J.LEE

307 Assembly

DRAWN:

SCALE:

CHECKED:

ORIGINAL

## **See Accompanying Pages for:**

- Contact Bend Details
- Mounting Options

| Part Number: 357-014-458-108 |                                                             |                                                                                                                                                                                                 |
|------------------------------|-------------------------------------------------------------|-------------------------------------------------------------------------------------------------------------------------------------------------------------------------------------------------|
| YOUR CONNECTION TO           | EDAC INC<br>TORONTO, ONTARIO<br>CANADA<br>QUALITY & SERVICE | THESE DRAWINGS AND SPECIFICATIONS ARE THE PROPERTY OF EDAC INC.,AND SHALL NOT BE REPRODUCED,OR COPIED OR USED AS THE BASIS FOR THE MANUFACTURE OR SALE OF APPARATUS WITHOUT WRITTEN PERMISSION. |

307 / 357 Card Edge Connector