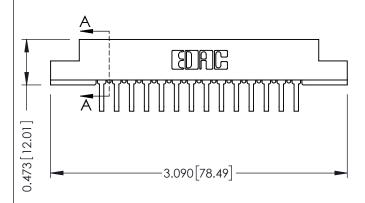

ISSUE NUMBER

SECTION A-A

307 ENG MASTER

DATE: AUG. 11/09

SHEET 1 OF 3

ISSUE

DATE:

ACAD REFERENCE NO.

NTS

DRAWING NUMBER

J.LEE

307 Assembly

DRAWN:

SCALE:

CHECKED:

ORIGINAL

## **See Accompanying Pages for:**

- Contact Bend Details
- Mounting Options

| Part Number: 357-014-458-108 |                                                             |                                                                                                                                                                                                 |
|------------------------------|-------------------------------------------------------------|-------------------------------------------------------------------------------------------------------------------------------------------------------------------------------------------------|
| YOUR CONNECTION TO           | EDAC INC<br>TORONTO, ONTARIO<br>CANADA<br>QUALITY & SERVICE | THESE DRAWINGS AND SPECIFICATIONS ARE THE PROPERTY OF EDAC INC.,AND SHALL NOT BE REPRODUCED,OR COPIED OR USED AS THE BASIS FOR THE MANUFACTURE OR SALE OF APPARATUS WITHOUT WRITTEN PERMISSION. |

307 / 357 Card Edge Connector