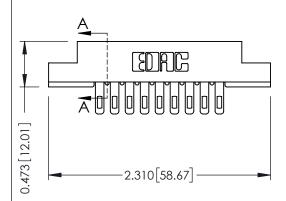

## SECTION A-A

307 ENG MASTER
DATE: AUG. 11/09

SHEET 1 OF 3

J.LEE

307 Assembly

NTS

| 307 / 357 Card Edge Connector<br>Part Number: 357-018-400-208 |                   |                                                                   | A  |
|---------------------------------------------------------------|-------------------|-------------------------------------------------------------------|----|
|                                                               |                   |                                                                   | DI |
|                                                               |                   |                                                                   | С  |
|                                                               | EDAC INC          | THESE DRAWINGS AND SPECIFICATIONS ARE THE PROPERTY OF EDAC INCAND | S  |
|                                                               | TORONTO, ONTARIO  | SHALL NOT BE REPRODUCED,OR COPIED OR USED AS THE BASIS FOR THE    | DF |
| YOUR CONNECTION TO                                            | QUALITY & SERVICE | MANUFACTURE OR SALE OF APPARATUS<br>WITHOUT WRITTEN PERMISSION.   |    |