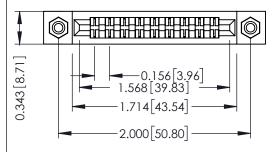

Mounting Option
#4-40 Unified Threaded Inserts

**Contact Detail** 

Wire Hole .087x.013(2.21x0.33) - Tail LG .282(7.16) .156 [3.96] Contact Spacing x .200 [5.08] Row Spacing THIS IS A C.A.D. GENERATED DRAWING DO NOT MAKE MANUAL REVISIONS TO MAS CR.