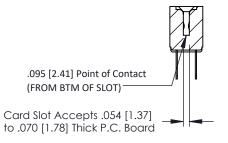

## SECTION A-A

307 ENG MASTER
DATE: AUG. 11/09

SHEET 1 OF 3

J.LEE

307 Assembly

NTS

| 307 / 357 Card Edge Connector<br>Part Number: 357-018-400-208 |                   |                                                                   | A  |
|---------------------------------------------------------------|-------------------|-------------------------------------------------------------------|----|
|                                                               |                   |                                                                   | DI |
|                                                               |                   |                                                                   | С  |
|                                                               | EDAC INC          | THESE DRAWINGS AND SPECIFICATIONS ARE THE PROPERTY OF EDAC INCAND | S  |
|                                                               | TORONTO, ONTARIO  | SHALL NOT BE REPRODUCED,OR COPIED OR USED AS THE BASIS FOR THE    | DF |
| YOUR CONNECTION TO                                            | QUALITY & SERVICE | MANUFACTURE OR SALE OF APPARATUS<br>WITHOUT WRITTEN PERMISSION.   |    |