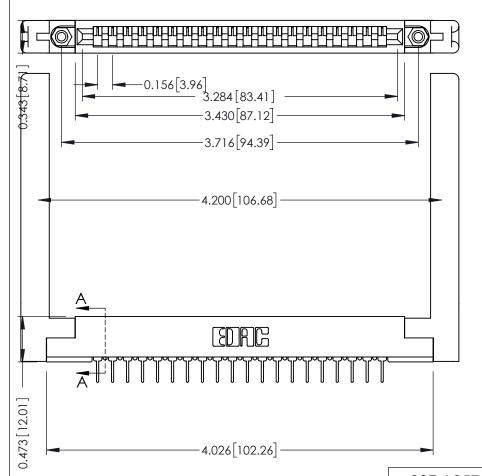

.156 [3.96] Contact Spacing x .200 [5.08] Row Spacing

THIS IS A C.A.D. GENERATED DRAWING DO NOT MAKE MANUAL REVISIONS TO MASTER.

ISSUE NUMBER

ORIGINAL

SECTION A-A

.175 [4.45] Point of Contact (FROM BTM OF SLOT) Card Slot Accepts .054 [1.37]

ACAD REFERENCE NO.

to .070 [1.78] Thick P.C. Board

307 / 357 Card Edge Connector Part Number: 357-020-431-168

YOUR CONNECTION TO QUALITY & SERVICE

**EDAC INC** TORONTO, ONTARIO CANADA

THESE DRAWINGS AND SPECIFICATIONS ARE THE PROPERTY OF EDAC INC.,AND SHALL NOT BE REPRODUCED, OR COPIED OR USED AS THE BASIS FOR THE MANUFACTURE OR SALE OF APPARATUS WITHOUT WRITTEN PERMISSION.