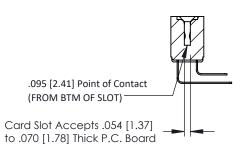

## SECTION A-A

307 ENG MASTER DATE: AUG. 11/09

J.LEE

| 307 / 357 Card Edge Connector            | AC           |
|------------------------------------------|--------------|
| Part Number: 357-020-559-202             | DR           |
| Part Northber, 337-020-339-202           | CH           |
| EDAC INC THESE DRAWINGS AND SPECI        |              |
| TORONTO, ONTARIO SHALL NOT BE REPRODUCED | OR COPIED DR |