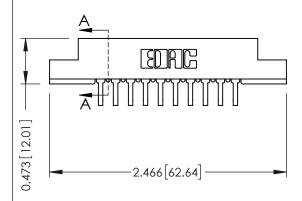

## SECTION A-A

307 ENG MASTER DATE: AUG. 11/09

J.LEE

| 307 / 357 Card Edge Connector            | AC           |
|------------------------------------------|--------------|
| Part Number: 357-020-559-202             | DR           |
| Part Northber, 337-020-339-202           | CH           |
| EDAC INC THESE DRAWINGS AND SPECI        |              |
| TORONTO, ONTARIO SHALL NOT BE REPRODUCED | OR COPIED DR |