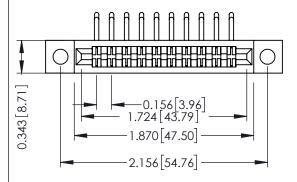

**Mounting Option** .128 (3.25) Dia. Mounting Holes **Contact Detail** 

90 Degree Bend (Code 522 and 540 Contacts) .156 [3.96] Contact Spacing x .200 [5.08] Row Spacing