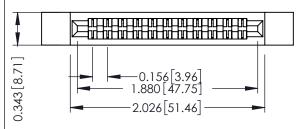

**Mounting Option Contact Detail** 

.128 (3.25) Dia. Side Mounting Holes PC Tail .046x.013(1.17x0.33) - Tail LG=.213(5.41) .156 [3.96] Contact Spacing x .200 [5.08] Row Spacing