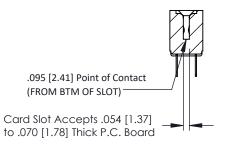

**Mounting Option Contact Detail** 

.128 (3.25) Dia. Side Mounting Holes PC Tail .046x.013(1.17x0.33) - Tail LG=.213(5.41) .156 [3.96] Contact Spacing x .200 [5.08] Row Spacing





## **See Accompanying Pages for:**

- **Contact Bend Details**
- **Mounting Options**

## SECTION A-A

307 ENG MASTER DATE: AUG. 11/09

SHEET 1 OF 3



307 Assembly

| 307 / 357 Card Edge Connector<br>Part Number: 357-022-520-212 |                                                                                                                                             | ACAD REFERENCE NO. |   |
|---------------------------------------------------------------|---------------------------------------------------------------------------------------------------------------------------------------------|--------------------|---|
|                                                               |                                                                                                                                             | DRAWN: J.LEE       |   |
|                                                               |