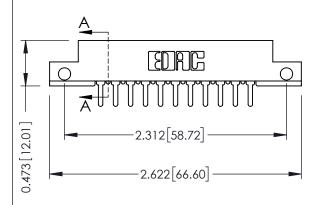

## SECTION A-A

307 ENG MASTER DATE: AUG. 11/09

SHEET 1 OF 3

307 Assembly

| 307 / 357 Card Edge Connector<br>Part Number: 357-022-520-212 |                                                                                                                                             | ACAD REFERENCE NO. |   |
|---------------------------------------------------------------|---------------------------------------------------------------------------------------------------------------------------------------------|--------------------|---|
|                                                               |                                                                                                                                             | DRAWN: J.LEE       |   |
|                                                               |                                                                                                                                             | CHECKED:           | D |
| TORONTO, ONTARIO                                              | THESE DRAWINGS AND SPECIFICATIONS<br>ARE THE PROPERTY OF EDAC INC.,AND<br>SHALL NOT BE REPRODUCED,OR COPIED<br>OR USED AS THE BASIS FOR THE | SCALE: NTS         | S |
|                                                               |                                                                                                                                             | DRAWING NUMBER     |   |