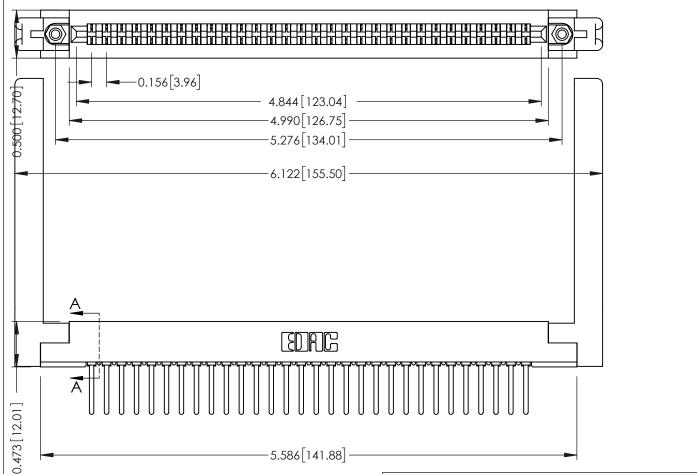

**Contact Detail** 

Wire Wrap .046x.014(1.17x0.36) - Tail LG=.495(12.57) .156 [3.96] Contact Spacing x .200 [5.08] Row Spacing

**SECTION A-A** 

.175 [4.45] Point of Contact (FROM BTM OF SLOT)

Card Slot Accepts .054 [1.37] to .070 [1.78] Thick P.C. Board

**See Accompanying Pages for:** 

- **Contact Bend Details**
- **Mounting Options**

307 / 357 Card Edge Connector Part Number: 357-030-541-158

YOUR CONNECTION TO QUALITY & SERVICE

| ACAD REFERENCE NO. 307 ENG MASTER |                  |
|-----------------------------------|------------------|
| DRAWN: J.LEE                      | DATE: AUG. 11/09 |
| CHECKED:                          | DATE:            |
| SCALE: NTS                        | SHEET 1 OF 3     |
| DRAWING NUMBER                    | ISSUE            |
| 307 Assembly                      | 1                |