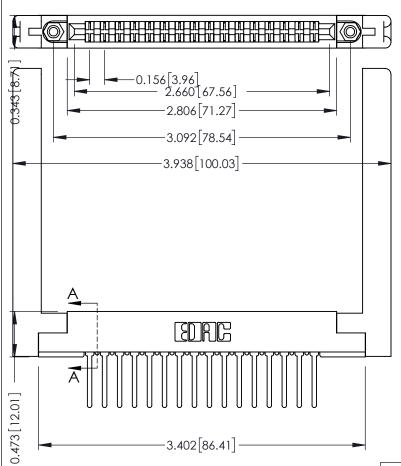

Wire Wrap .046x.013(1.17x0.33) - Tail LG=.520(13.21) .156 [3.96] Contact Spacing x .200 [5.08] Row Spacing

SECTION A-A

.095 [2.41] Point of Contact (FROM BTM OF SLOT)

Card Slot Accepts .054 [1.37] to .070 [1.78] Thick P.C. Board