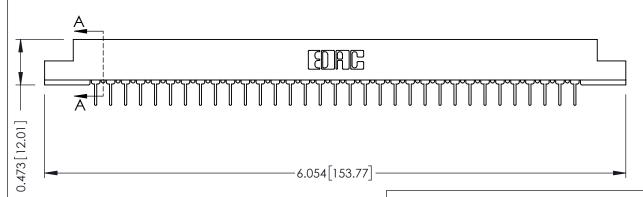

**Mounting Option** #4-40 Unified Threaded Inserts **Contact Detail** 

PC Tail .023x.013(0.58x0.33) - Tail LG=.213(5.41) .156 [3.96] Contact Spacing x .200 [5.08] Row Spacing

THIS IS A C.A.D. GENERATED DRAWING DO NOT MAKE MANUAL REVISIONS TO MASTER.