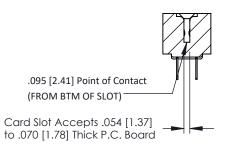

**Mounting Option** #4-40 Unified Threaded Inserts **Contact Detail** 

PC Tail .023x.013(0.58x0.33) - Tail LG=.213(5.41) .156 [3.96] Contact Spacing x .200 [5.08] Row Spacing

THIS IS A C.A.D. GENERATED DRAWING DO NOT MAKE MANUAL REVISIONS TO MASTER.