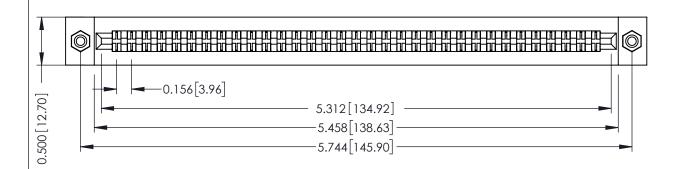

**Mounting Option** #4-40 Unified Threaded Inserts **Contact Detail** 

PC Tail .023x.013(0.58x0.33) - Tail LG=.213(5.41) .156 [3.96] Contact Spacing x .200 [5.08] Row Spacing

THIS IS A C.A.D. GENERATED DRAWING DO NOT MAKE MANUAL REVISIONS TO MASTER.