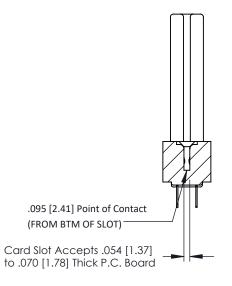

## **SECTION A-A**

**See Accompanying Pages for:** 

- **Contact Bend Details**
- **Mounting Options**

307 / 357 Card Edge Connector Part Number: 357-066-424-278

**EDAC INC** TORONTO, ONTARIO CANADA

ARE THE PROPERTY OF EDAC INC.,AND SHALL NOT BE REPRODUCED,OR COPIED OR USED AS THE BASIS FOR THE MANUFACTURE OR SALE OF APPARATUS WITHOUT WRITTEN PERMISSION.