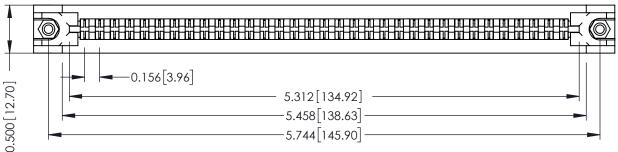

**Mounting Option** In-Line Card Guides

**Contact Detail** 

PC Tail .023x.013(0.58x0.33) - Tail LG=.213(5.41) .156 [3.96] Contact Spacing x .200 [5.08] Row Spacing

THIS IS A C.A.D. GENERATED DRAWING DO NOT MAKE MANUAL REVISIONS TO MASTER.