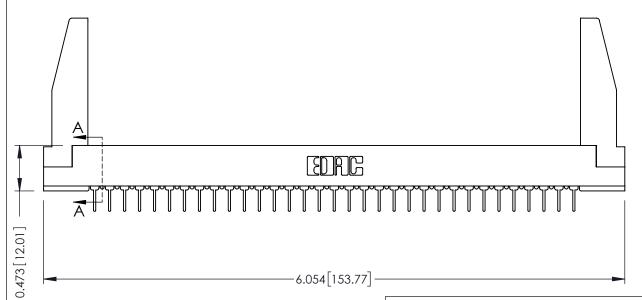

## **SECTION A-A**

**See Accompanying Pages for:** 

- **Contact Bend Details**
- **Mounting Options**

307 / 357 Card Edge Connector Part Number: 357-066-424-278

**EDAC INC** TORONTO, ONTARIO CANADA

ARE THE PROPERTY OF EDAC INC.,AND SHALL NOT BE REPRODUCED,OR COPIED OR USED AS THE BASIS FOR THE MANUFACTURE OR SALE OF APPARATUS WITHOUT WRITTEN PERMISSION.