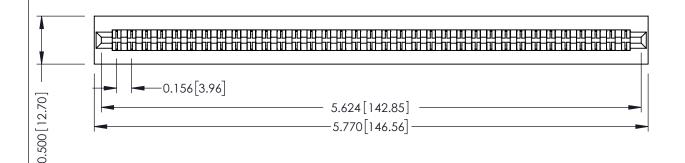

**Mounting Option** No Mounting Lugs **Contact Detail** 

PC Tail .046x.013(1.17x0.33) - Tail LG=.213(5.41) .156 [3.96] Contact Spacing x .200 [5.08] Row Spacing

THIS IS A C.A.D. GENERATED DRAWING DO NOT MAKE MANUAL REVISIONS TO MASTER.