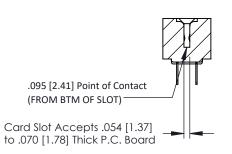

**Mounting Option** No Mounting Lugs **Contact Detail** 

PC Tail .046x.013(1.17x0.33) - Tail LG=.213(5.41) .156 [3.96] Contact Spacing x .200 [5.08] Row Spacing

THIS IS A C.A.D. GENERATED DRAWING DO NOT MAKE MANUAL REVISIONS TO MASTER.