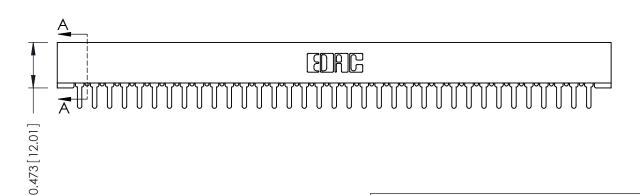

## **SECTION A-A**

**See Accompanying Pages for:** 

- **Contact Bend Details**
- **Mounting Options**

| 307 / 357 Card Edge Connector |
|-------------------------------|
| Part Number: 357-070-420-201  |