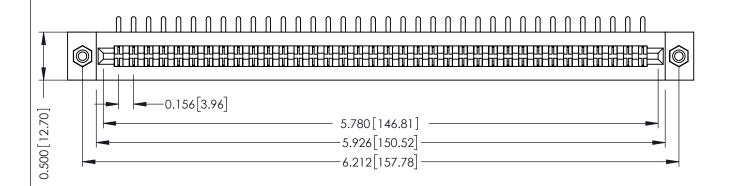

**Mounting Option** #4-40 Unified Threaded Inserts **Contact Detail** 

90 Degree Bend (Code 422 and 440 Contacts) .156 [3.96] Contact Spacing x .200 [5.08] Row Spacing

THIS IS A C.A.D. GENERATED DRAWING DO NOT MAKE MANUAL REVISIONS TO MASTER.

## SECTION A-A

**See Accompanying Pages for:** 

- **Contact Bend Details**
- **Mounting Options**

307 / 357 Card Edge Connector Part Number: 357-072-458-208

**EDAC INC** TORONTO, ONTARIO CANADA

THESE DRAWINGS AND SPECIFICATIONS ARE THE PROPERTY OF EDAC INC.,AND SHALL NOT BE REPRODUCED, OR COPIED OR USED AS THE BASIS FOR THE MANUFACTURE OR SALE OF APPARATUS WITHOUT WRITTEN PERMISSION.