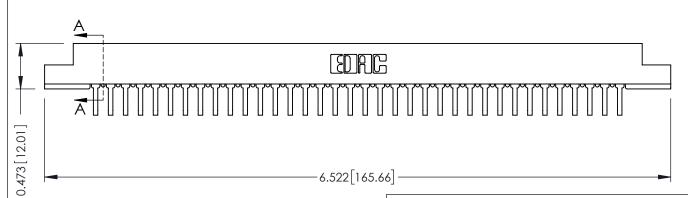

## SECTION A-A

**See Accompanying Pages for:** 

- **Contact Bend Details**
- **Mounting Options**

307 / 357 Card Edge Connector Part Number: 357-072-458-208

**EDAC INC** TORONTO, ONTARIO CANADA

THESE DRAWINGS AND SPECIFICATIONS ARE THE PROPERTY OF EDAC INC.,AND SHALL NOT BE REPRODUCED, OR COPIED OR USED AS THE BASIS FOR THE MANUFACTURE OR SALE OF APPARATUS WITHOUT WRITTEN PERMISSION.