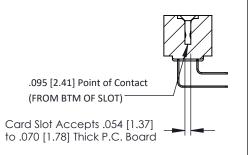

## SECTION A-A

**See Accompanying Pages for:** 

- **Contact Bend Details**
- **Mounting Options**

307 / 357 Card Edge Connector Part Number: 357-072-458-208

**EDAC INC** TORONTO, ONTARIO CANADA

THESE DRAWINGS AND SPECIFICATIONS ARE THE PROPERTY OF EDAC INC.,AND SHALL NOT BE REPRODUCED, OR COPIED OR USED AS THE BASIS FOR THE MANUFACTURE OR SALE OF APPARATUS WITHOUT WRITTEN PERMISSION.