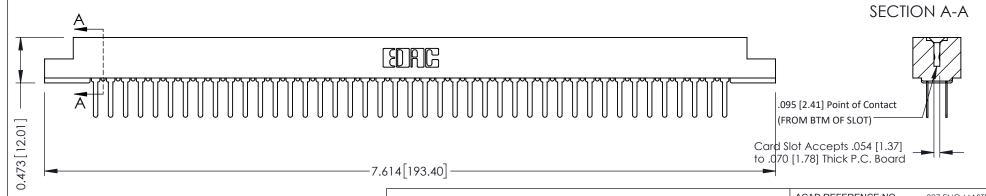

**Mounting Option** #4-40 Unified Threaded Inserts **Contact Detail** 

PC Tail .046x.013(1.17x0.33) - Tail LG=.358(9.09) .156 [3.96] Contact Spacing x .200 [5.08] Row Spacing

THIS IS A C.A.D. GENERATED DRAWING DO NOT MAKE MANUAL REVISIONS TO MASTER.

## **See Accompanying Pages for:**

- **Contact Bend Details**
- **Mounting Options**

307 / 357 Card Edge Connector Part Number: 357-086-422-208

**EDAC INC** TORONTO, ONTARIO CANADA

THESE DRAWINGS AND SPECIFICATIONS ARE THE PROPERTY OF EDAC INC., AND SHALL NOT BE REPRODUCED, OR COPIED OR USED AS THE BASIS FOR THE MANUFACTURE OR SALE OF APPARATUS WITHOUT WRITTEN PERMISSION.