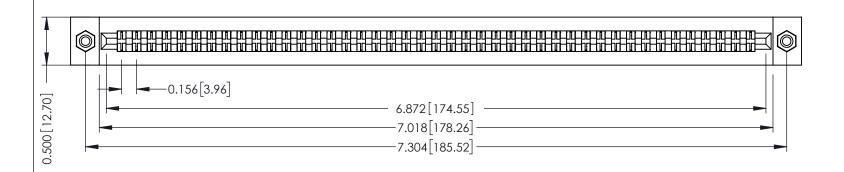

**Mounting Option** #4-40 Unified Threaded Inserts **Contact Detail** 

PC Tail .046x.013(1.17x0.33) - Tail LG=.358(9.09) .156 [3.96] Contact Spacing x .200 [5.08] Row Spacing

THIS IS A C.A.D. GENERATED DRAWING DO NOT MAKE MANUAL REVISIONS TO MASTER.

## **See Accompanying Pages for:**

- **Contact Bend Details**
- **Mounting Options**

307 / 357 Card Edge Connector Part Number: 357-086-422-208

**EDAC INC** TORONTO, ONTARIO CANADA

THESE DRAWINGS AND SPECIFICATIONS ARE THE PROPERTY OF EDAC INC., AND SHALL NOT BE REPRODUCED, OR COPIED OR USED AS THE BASIS FOR THE MANUFACTURE OR SALE OF APPARATUS WITHOUT WRITTEN PERMISSION.