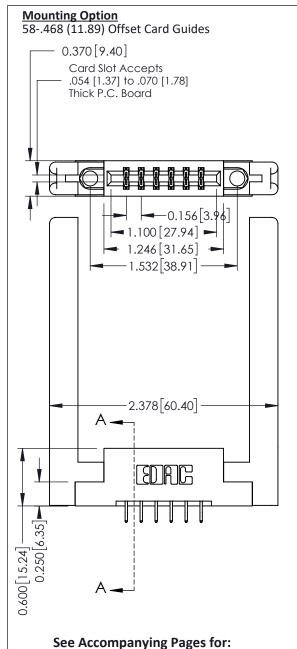

**Contact Bend Details** 

**Mounting Options** 

**Contact Detail** 

556-Extender Board Bend (Code 520 Contacts) .156 [3.96] Contact Spacing x .200 [5.08] Row Spacing

THIS IS A C.A.D. GENERATED DRAWING DO NOT MAKE MANUAL REVISIONS TO MASTER.

ISSUE NUMBER

ORIGINAL

Point of Contact SECTION A-A Card Slot 0.330 [8.38] 0.160[4.06]

337 / 387 Series Card Edge Connector Part Number: 387-012-556-258

**EDAC INC** TORONTO, ONTARIO CANADA

THESE DRAWINGS AND SPECIFICATIONS ARE THE PROPERTY OF EDAC INC., AND SHALL NOT BE REPRODUCED, OR COPIED OR USED AS THE BASIS FOR THE MANUFACTURE OR SALE OF APPARATUS WITHOUT WRITTEN PERMISSION.