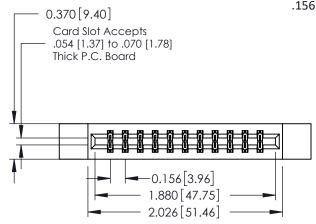

## **See Accompanying Pages for:**

- **Contact Bend Details**
- **Mounting Options**

| 337 / 387 Series Card Edge Conr | nector |
|---------------------------------|--------|
| Part Number: 387-022-523-212    |        |

0.160 [4.06] Point of Contact Card Slot

0.330[8.38]

ISSUE NUMBER

ORIGINAL

1

| 337 / 387 Series Card Edge Connector<br>Contact Bend Detail           |                                                                                                                                                                                                 | ACAD REFERENCE NO. | 337 ENG MASTER |               |
|-----------------------------------------------------------------------|-------------------------------------------------------------------------------------------------------------------------------------------------------------------------------------------------|--------------------|----------------|---------------|
|                                                                       |                                                                                                                                                                                                 | DRAWN: J.LEE       | DATE: OC       | T. 06/09      |
|                                                                       |                                                                                                                                                                                                 | CHECKED:           | DATE:          |               |
| EDAC INC TORONTO, ONTARIO CANADA YOUR CONNECTION TO QUALITY & SERVICE | THESE DRAWINGS AND SPECIFICATIONS ARE THE PROPERTY OF EDAC INC.,AND SHALL NOT BE REPRODUCED,OR COPIED OR USED AS THE BASIS FOR THE MANUFACTURE OR SALE OF APPARATUS WITHOUT WRITTEN PERMISSION. | SCALE: NTS         | SHEET          | 2 <b>OF</b> 3 |
|                                                                       |                                                                                                                                                                                                 | DRAWING NUMBER     |                | ISSUE         |
|                                                                       |                                                                                                                                                                                                 | 337 Assembly       |                | 1             |