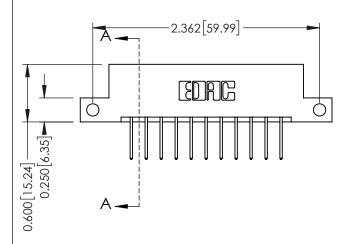

**Mounting Option** 

12-.128 (3.25) Dia. Side Mounting Holes

**Contact Detail** 

523-P.C. Tail .025 Sq.(0.64 Sq.) - Tail LG=.390(9.91) .156 [3.96] Contact Spacing x .200 [5.08] Row Spacing

THIS IS A C.A.D. GENERATED DRAWING DO NOT MAKE MANUAL REVISIONS TO MASTER.

## **See Accompanying Pages for:**

- **Contact Bend Details**
- **Mounting Options**

| 337 / 387 Series Card Edge Conr | nector |
|---------------------------------|--------|
| Part Number: 387-022-523-212    |        |