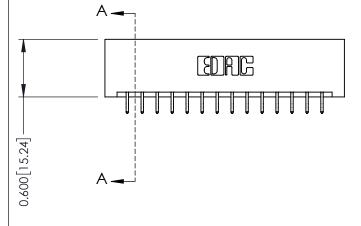

**See Accompanying Pages for:** 

- **Contact Bend Details**
- **Mounting Options**

| 337 / 387 Series Card Edge Connector |
|--------------------------------------|
| Part Number: 387-028-556-201         |