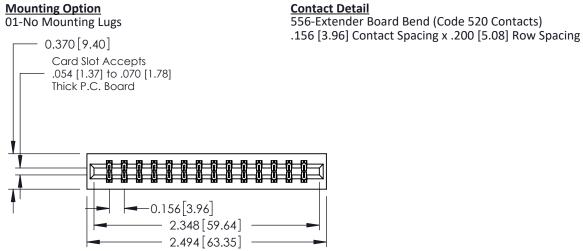

**Contact Detail** THIS IS A C.A.D. GENERATED DRAWING 556-Extender Board Bend (Code 520 Contacts)

DO NOT MAKE MANUAL REVISIONS TO MASTER.

ISSUE NUMBER 1 ORIGINAL

0.160 [4.06] Point of Contact Card Slot 0.330[8.38]

**See Accompanying Pages for:** 

- **Contact Bend Details**
- **Mounting Options**

| 337 / 387 Series Card Edge Connector |
|--------------------------------------|
| Part Number: 387-028-556-201         |