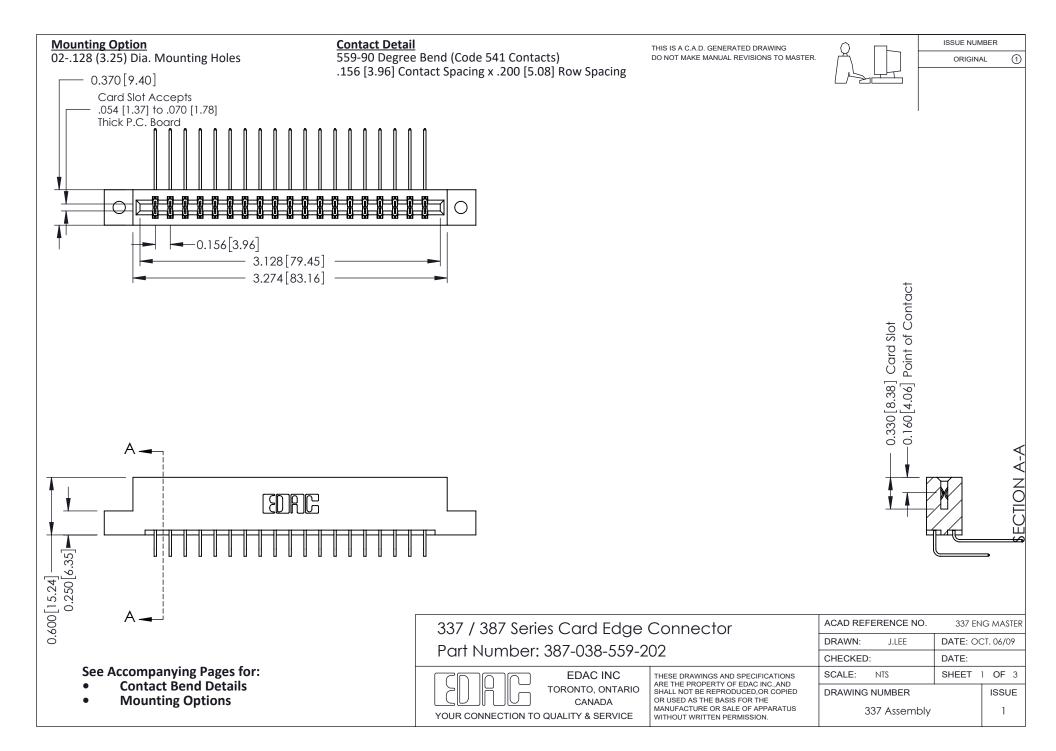

ISSUE NUMBER

ORIGINAL

1

| 337 / 387 Series Card Edge Connector<br>Contact Bend Detail           |                                                                                                                                                                                                  | ACAD REFERENCE NO. 337 E |                  | G MASTER      |
|-----------------------------------------------------------------------|--------------------------------------------------------------------------------------------------------------------------------------------------------------------------------------------------|--------------------------|------------------|---------------|
|                                                                       |                                                                                                                                                                                                  | DRAWN: J.LEE             | DATE: OCT. 06/09 |               |
|                                                                       |                                                                                                                                                                                                  | CHECKED: DATE:           |                  |               |
| EDAC INC TORONTO, ONTARIO CANADA YOUR CONNECTION TO QUALITY & SERVICE | THESE DRAWINGS AND SPECIFICATIONS ARE THE PROPERTY OF EDAC INC.,AND SHALL NOT BE REPRODUCED, OR COPIED OR USED AS THE BASIS FOR THE MANUFACTURE OR SALE OF APPARATUS WITHOUT WRITTEN PERMISSION. | SCALE: NTS               | SHEET            | 2 <b>OF</b> 3 |
|                                                                       |                                                                                                                                                                                                  | DRAWING NUMBER           |                  | ISSUE         |
|                                                                       |                                                                                                                                                                                                  | 337 Assembly             |                  | 1             |