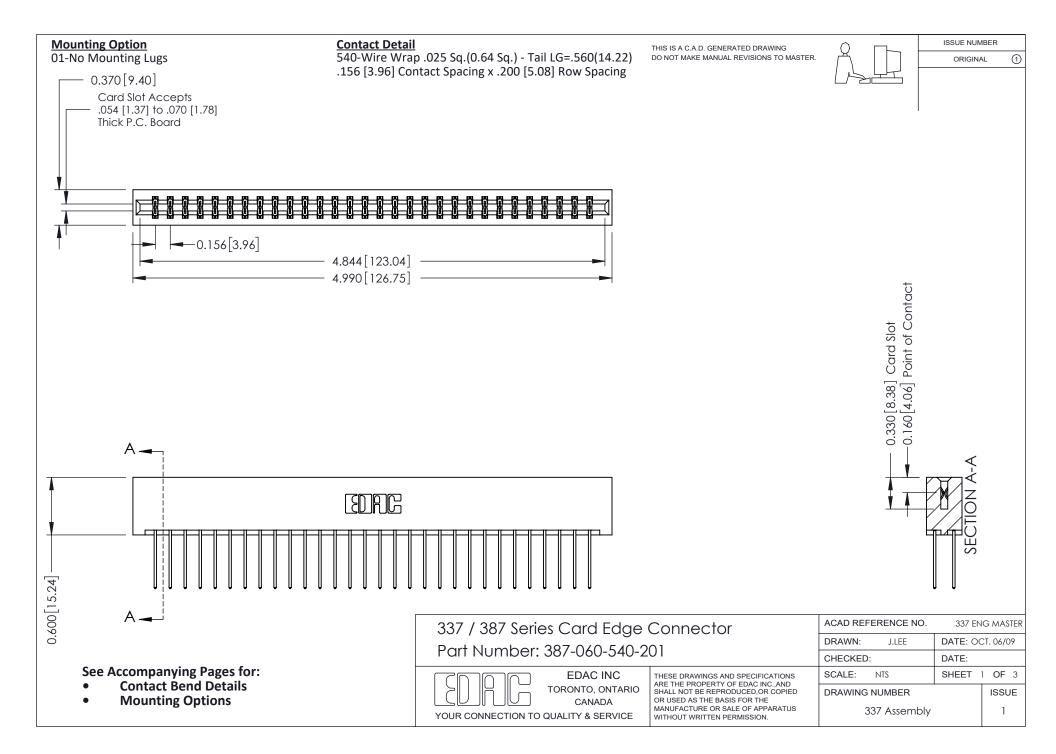

ISSUE NUMBER

ORIGINAL

1



| 337 / 387 Series Card Edge Connector<br>Contact Bend Detail           |                                                                                                                                                                                                  | ACAD REFERENCE NO. 337 E |                  | G MASTER      |
|-----------------------------------------------------------------------|--------------------------------------------------------------------------------------------------------------------------------------------------------------------------------------------------|--------------------------|------------------|---------------|
|                                                                       |