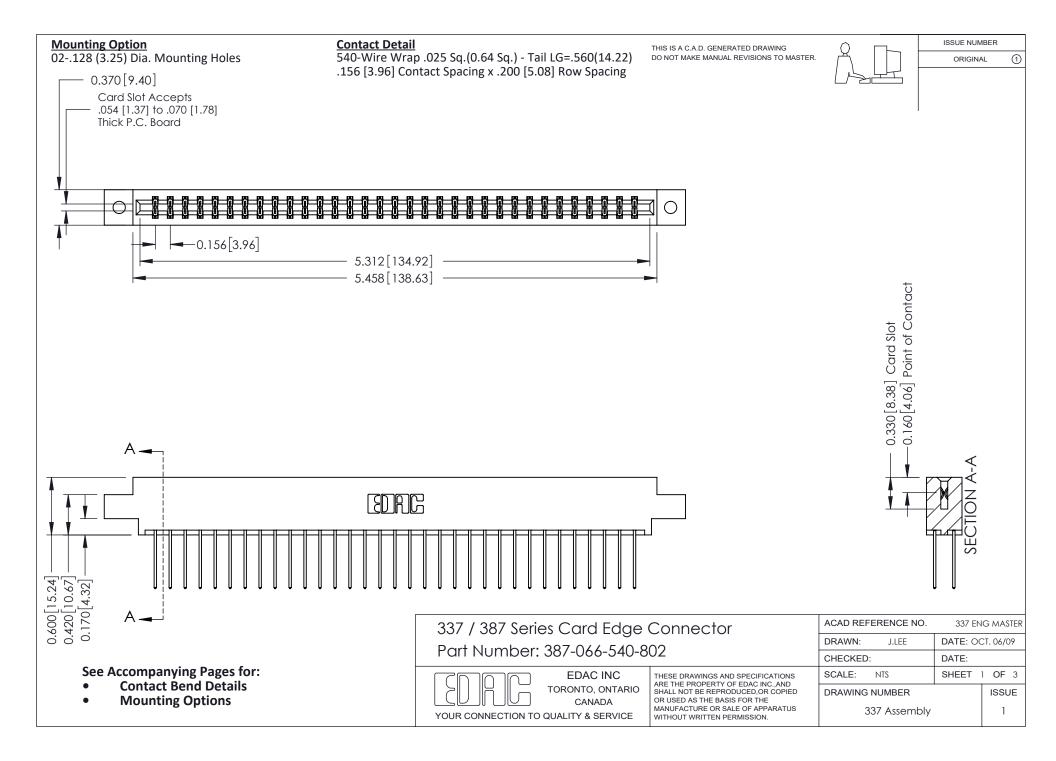

ISSUE NUMBER

ORIGINAL

1



| 337 / 387 Series Card Edge Connector<br>Contact Bend Detail           |                                                                                                                                                                                                  | ACAD REFERENCE NO. 337 E |                  | G MASTER      |
|-----------------------------------------------------------------------|--------------------------------------------------------------------------------------------------------------------------------------------------------------------------------------------------|--------------------------|------------------|---------------|
|                                                                       |