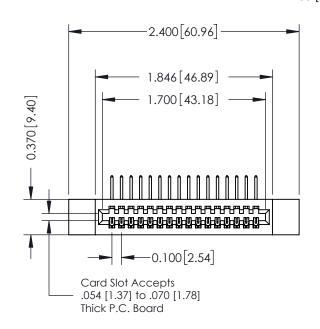

## **See Accompanying Pages for:**

- Contact Bend Details
- Mounting Options

| 342 / 392 Card Edge Connector<br>Part Number: 392-016-558-112 |                                                                                                       | ACAD REFERENCE NO. 342 ENG MASTER |             |         |           |  |
|---------------------------------------------------------------|-------------------------------------------------------------------------------------------------------|-----------------------------------|-------------|---------|-----------|--|
|                                                               |                                                                                                       | DRAWN:                            | J.LEE       | DATE: O | CT. 06/09 |  |
|                                                               |                                                                                                       | CHECKED:                          |             | DATE:   |           |  |
| EDAC INC                                                      | THESE DRAWINGS AND SPECIFICATIONS ARE THE PROPERTY OF EDAC INCAND                                     | SCALE:                            | NTS         | SHEET ' | 1 OF 3    |  |
| TORONTO, ONTARIO CANADA YOUR CONNECTION TO QUALITY & SERVICE  | SHALL NOT BE REPRODUCED,OR COPIED<br>OR USED AS THE BASIS FOR THE<br>MANUFACTURE OR SALE OF APPARATUS | DRAWING                           | NUMBER      |         | ISSUE     |  |
|                                                               |                                                                                                       | 3                                 | 42 Assembly |         | 1         |  |