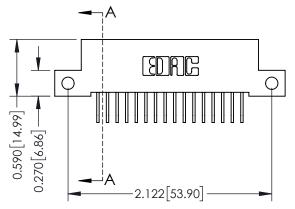

**Mounting Option** 

12-.128 (3.25) Dia. Side Mounting Holes

**Contact Detail** 

558-90 Degree Bend (Code 541 Contacts) .100 [2.54] Contact Spacing x .200 [5.08] Row Spacing THIS IS A C.A.D. GENERATED DRAWING

THIS IS A C.A.D. GENERATED DRAWING DO NOT MAKE MANUAL REVISIONS TO MASTER

ISSUE NUMBER

ORIGINAL

1

| 342 / 392 Card Edge Connector<br>Mounting Options |                                                                                                                                                                                                 | ACAD REFERENCE NO. 342 ENG MASTER |                         |        |  |  |
|---------------------------------------------------|-------------------------------------------------------------------------------------------------------------------------------------------------------------------------------------------------|-----------------------------------|-------------------------|--------|--|--|
|                                                   |                                                                                                                                                                                                 | DRAWN: J.LEE                      | DATE: <b>OCT. 06/09</b> |        |  |  |
|                                                   |                                                                                                                                                                                                 | CHECKED:                          | DATE:                   |        |  |  |
| TORONTO, ONTARIO                                  | THESE DRAWINGS AND SPECIFICATIONS ARE THE PROPERTY OF EDAC INC.,AND SHALL NOT BE REPRODUCED,OR COPIED OR USED AS THE BASIS FOR THE MANUFACTURE OR SALE OF APPARATUS WITHOUT WRITTEN PERMISSION. | SCALE: NTS                        | SHEET :                 | 3 OF 3 |  |  |
|                                                   |                                                                                                                                                                                                 | DRAWING NUMBER                    | •                       | ISSUE  |  |  |
| YOUR CONNECTION TO QUALITY & SERVICE              |                                                                                                                                                                                                 | 342 Assembly                      |                         | 1      |  |  |