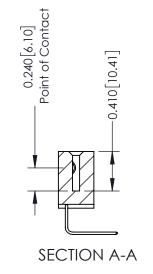

**Mounting Option** 

12-.128 (3.25) Dia. Side Mounting Holes

**Contact Detail** 

558-90 Degree Bend (Code 541 Contacts) .100 [2.54] Contact Spacing x .200 [5.08] Row Spacing THIS IS A C.A.D. GENERATED DRAWING

THIS IS A C.A.D. GENERATED DRAWING DO NOT MAKE MANUAL REVISIONS TO MASTER. ISSUE NUMBER

ORIGINAL

1

| 342 / 392 Series Card Edge Connector<br>Contact Bend Detail |                                                                                                                                                                                                 | ACAD REFERENCE NO. 342 ENG MASTER |             |                  |        |  |
|-------------------------------------------------------------|-------------------------------------------------------------------------------------------------------------------------------------------------------------------------------------------------|-----------------------------------|-------------|------------------|--------|--|
|                                                             |                                                                                                                                                                                                 | DRAWN:                            | J.LEE       | DATE: OCT. 06/09 |        |  |
|                                                             |                                                                                                                                                                                                 | CHECKED:                          |             | DATE:            |        |  |
| TORONTO, ONTARIO                                            | THESE DRAWINGS AND SPECIFICATIONS ARE THE PROPERTY OF EDAC INC.,AND SHALL NOT BE REPRODUCED,OR COPIED OR USED AS THE BASIS FOR THE MANUFACTURE OR SALE OF APPARATUS WITHOUT WRITTEN PERMISSION. | SCALE:                            | NTS         | SHEET :          | 2 OF 3 |  |
|                                                             |                                                                                                                                                                                                 | DRAWING                           | NUMBER      |                  | ISSUE  |  |
| YOUR CONNECTION TO QUALITY & SERVICE                        |                                                                                                                                                                                                 | 3                                 | 42 Assembly |                  | 1      |  |