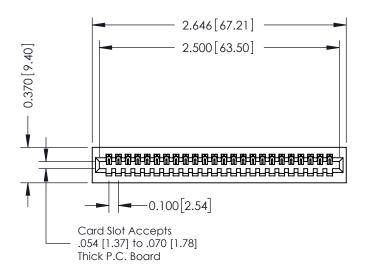

## 0.410[10.41] **SECTION A-A**

## **See Accompanying Pages for:**

- **Contact Bend Details**
- **Mounting Options**

| 342 / 392 Card Edge Connector |
|-------------------------------|
| Part Number: 392-024-542-101  |

YOUR CONNECTION TO QUALITY & SERVICE