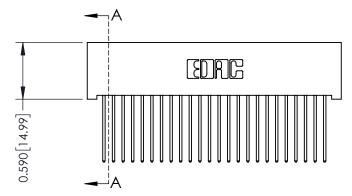

## **See Accompanying Pages for:**

- **Contact Bend Details**
- **Mounting Options**

| 342 / 392 Card Edge Connector |
|-------------------------------|
| Part Number: 392-024-542-101  |

YOUR CONNECTION TO QUALITY & SERVICE