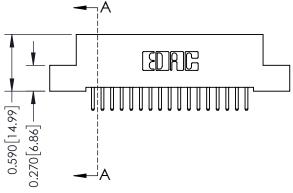

Mounting Option 07-M3-0.5 Metric Threaded Inserts

## **Contact Detail**

520-P.C. Tail .030x.018(0.76x0.46) - Tail LG=.185(4.70) .100 [2.54] Contact Spacing x .200 [5.08] Row Spacing





## 0.240 [6.10] Point of Contact 0.410[10.41] **SECTION A-A**

## **See Accompanying Pages for:**

- **Contact Bend Details**
- **Mounting Options**

| 342 / 392 Card Edge Connector |
|-------------------------------|
| Part Number: 392-034-520-207  |



|              | ACAD REFERENCE NO | . 342 ENG MASTER |  |  |  |
|--------------|-------------------|------------------|--|--|--|
| DRAWN: J.LEE |                   | DATE: OCT. 06/09 |  |  |  |
|              | CHECKED:          | DATE:            |  |  |  |
|              | SCALE: NTS        | SHEET 1 OF 3     |  |  |  |
| )            | DRAWING NUMBER    | ISSUE            |  |  |  |

342 Assembly

THIS IS A C.A.D. GENERATED DRAWING DO NOT MAKE MANUAL REVISIONS TO MASTER. ISSUE NUMBER

ORIGINAL

1



| 342 / 392 Series Card Edge Conne