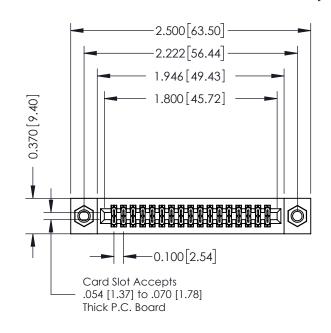

## **Contact Detail**

520-P.C. Tail .030x.018(0.76x0.46) - Tail LG=.185(4.70) .100 [2.54] Contact Spacing x .200 [5.08] Row Spacing

## **See Accompanying Pages for:**

- **Contact Bend Details**
- **Mounting Options**

| 342 / 392 Card Edge Connector |
|-------------------------------|
| Part Number: 392-034-520-207  |

|              | ACAD REFERENCE NO | . 342 ENG MASTER |  |  |  |
|--------------|-------------------|------------------|--|--|--|
| DRAWN: J.LEE |                   | DATE: OCT. 06/09 |  |  |  |
|              | CHECKED:          | DATE:            |  |  |  |
|              | SCALE: NTS        | SHEET 1 OF 3     |  |  |  |
| )            | DRAWING NUMBER    | ISSUE            |  |  |  |