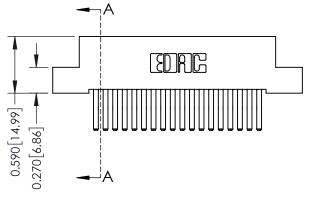

## **Mounting Option**

07-M3-0.5 Metric Threaded Inserts

## **Contact Detail**

560-Extender Board Bend (Code 523 Contacts) .100 [2.54] Contact Spacing x .200 [5.08] Row Spacing





## \_\_\_\_0.240[6.10] Point of Contact 0.410[10.41] **SECTION A-A**

## **See Accompanying Pages for:**

- **Contact Bend Details**
- **Mounting Options**

342 / 392 Card Edge Connector Part Number: 392-036-560-207

YOUR CONNECTION TO QUALITY & SERVICE

342 ENG MASTER J.LEE DATE: OCT. 06/09 SHEET 1 OF 3

342 Assembly

THIS IS A C.A.D. GENERATED DRAWING DO NOT MAKE MANUAL REVISIONS TO MASTER. ISSUE NUMBER

ORIGINAL

1



| 342 / 392 Series Card Edge Connector<br>Contact Bend Detail |                                                                                                                                                                                                  | ACAD REFERENCE NO. 342 ENG MASTER |             |                  |        |
|-----------------------------------