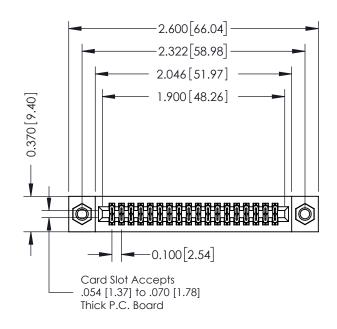

## **See Accompanying Pages for:**

- **Contact Bend Details**
- **Mounting Options**

342 / 392 Card Edge Connector Part Number: 392-036-560-207

YOUR CONNECTION TO QUALITY & SERVICE

342 ENG MASTER J.LEE DATE: OCT. 06/09 SHEET 1 OF 3