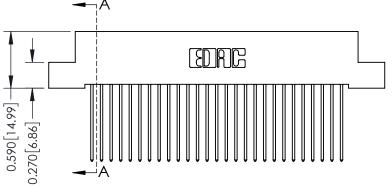

342 ENG MASTER J.LEE DATE: OCT. 06/09 SHEET 1 OF 3

342 Assembly

THIS IS A C.A.D. GENERATED DRAWING DO NOT MAKE MANUAL REVISIONS TO MASTER. ISSUE NUMBER

ORIGINAL

1

| 342 / 392 Series Card Edge Connector<br>Contact Bend Detail |                              | ACAD REFERENCE NO. 342 ENG MASTER |             |          |          |
|-------------------------------------------------------------|------------------------------|-----------------------------------|-------------|----------|----------|
|                                                             |                              | DRAWN:                            | J.LEE       | DATE: OC | T. 06/09 |
|                                                             |                              | CHECKED:                          |             | DATE:    |          |
| EDAC INC                                                    | OR USED AS THE BASIS FOR THE | SCALE:                            | NTS         | SHEET :  | 2 OF 3   |
| TORONTO, ONTARIO                                            |                              | DRAWING                           | NUMBER      |          | ISSUE    |
| YOUR CONNECTION TO QUALITY & SERVICE                        |                              | 3                                 | 42 Assembly |          | 1        |