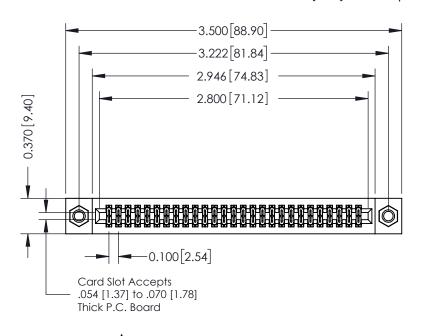

## **See Accompanying Pages for:**

- **Contact Bend Details**
- **Mounting Options**

| 342 / 392 Card Edge Connector |
|-------------------------------|
| Part Number: 392-054-541-207  |

YOUR CONNECTION TO QUALITY & SERVICE