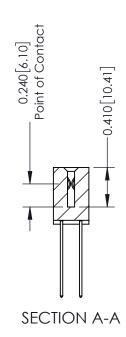

## **Contact Detail**

541-Wire Wrap .025 Sq.(0.64 Sq.) - Tail LG=.760(19.30) .100 [2.54] Contact Spacing x .200 [5.08] Row Spacing