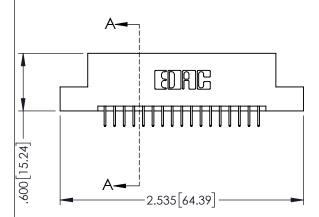

| 345/395 SERIES CARD EDGE CONNECTOR |
|------------------------------------|
| PART NUMBER: 395-034-524-208       |

TORONTO, ONTARIO CANADA

OR USED AS THE BASIS FOR TH
MANUFACTURE OR SALE OF APPL

CE WITHOUT WRITTEN PERMISSION

| ACAD REFERENCE NO. 345-ENG-MASTER |                  |         |  |  |
|-----------------------------------|------------------|---------|--|--|
| DRAWN: R.STA.MONICA               | DATE: <b>MAY</b> | 16/2017 |  |  |
| CHECKED:                          | DATE:            |         |  |  |
| SCALE: 1:1                        | SHEET 1          | OF 2    |  |  |
| DRAWING NUMBER                    |                  | ISSUE   |  |  |
| 345-ENG-MASTER                    |                  | 1       |  |  |