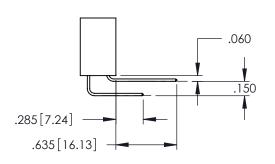

YOUR CONNECTION TO QUALITY & SERVICE WITHOUT W

SECTION A-A

**Contact Code 558** 

Contact Code 559

**Contact Code 560** 

INSULATOR MATERIAL: THERMOPLASTIC POLYESTER, UL 94V-0

DAP MATERIAL AVAILABLE UPON REQUEST

CONTACT MATERIAL; COPPER ALLOY CONTACT PLATING: GOLD ON THE MATING AREA, TIN PLATING ON THE CONTACT TAILS, NICKEL UNDERPLATE