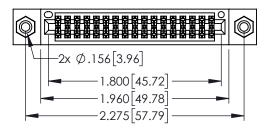

| 345/395 SERIES CARD EDGE CONNECTOR |
|------------------------------------|
| PART NUMBER: 395-034-524-208       |

TORONTO, ONTARIO CANADA

OR USED AS THE BASIS FOR TH
MANUFACTURE OR SALE OF APPL

CE WITHOUT WRITTEN PERMISSION

| ACAD REFERENCE NO. 345-ENG-MASTER |                  |         |  |  |
|-----------------------------------|------------------|---------|--|--|
| DRAWN: R.STA.MONICA               | DATE: <b>MAY</b> | 16/2017 |  |  |
| CHECKED:                          | DATE:            |         |  |  |
| SCALE: 1:1                        | SHEET 1          | OF 2    |  |  |
| DRAWING NUMBER                    |                  | ISSUE   |  |  |
| 345-ENG-MASTER                    |                  | 1       |  |  |