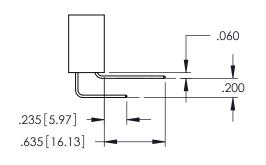

YOUR CONNECTION TO QUALITY & SERVICE WITHOUT W

SECTION A-A

**Contact Code 558** 

Contact Code 559

**Contact Code 560** 

INSULATOR MATERIAL: THERMOPLASTIC POLYESTER, UL 94V-0

DAP MATERIAL AVAILABLE UPON REQUEST

CONTACT MATERIAL; COPPER ALLOY CONTACT PLATING: GOLD ON THE MATING AREA, TIN PLATING ON THE CONTACT TAILS, NICKEL UNDERPLATE