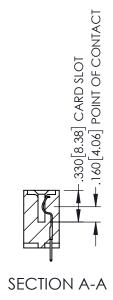

<u>Contact Dimensions:</u>
525-P.C. Tail .018 Sq.(0.46 Sq.) - Tail LG=.150(3.81)
.100 (2.54) Contact Spacing x .200 (5.08) Row Spacing

1

-5.500[139.7] -5.660 [143.76]

INSULATOR MATERIAL: THERMOPLASTIC PBT BLACK, UL 94V-0

CONTACT MATERIAL; COPPER TIN ALLOY CONTACT PLATING: GOLD ON THE MATING AREA, TIN PLATING ON THE CONTACT TAILS, NICKEL UNDERPLATE

345/395 SERIES CARD EDGE CONNECTOR PART NUMBER: 395-054-525-101

YOUR CONNECTION TO QUALITY & SERVICE