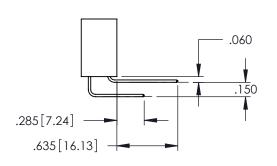

<u>Contact Dimensions:</u>
525-P.C. Tail .018 Sq.(0.46 Sq.) - Tail LG=.150(3.81)
.100 (2.54) Contact Spacing x .200 (5.08) Row Spacing

1

-5.500[139.7] -5.660 [143.76]

INSULATOR MATERIAL: THERMOPLASTIC PBT BLACK, UL 94V-0