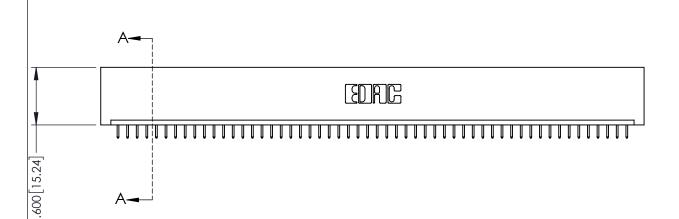

<u>Contact Dimensions:</u>
525-P.C. Tail .018 Sq.(0.46 Sq.) - Tail LG=.150(3.81)
.100 (2.54) Contact Spacing x .200 (5.08) Row Spacing

1

-5.500[139.7] -5.660 [143.76]

INSULATOR MATERIAL: THERMOPLASTIC PBT BLACK, UL 94V-0

CONTACT MATERIAL; COPPER TIN ALLOY CONTACT PLATING: GOLD ON THE MATING AREA, TIN PLATING ON THE CONTACT TAILS, NICKEL UNDERPLATE

345/395 SERIES CARD EDGE CONNECTOR PART NUMBER: 395-054-525-101

YOUR CONNECTION TO QUALITY & SERVICE