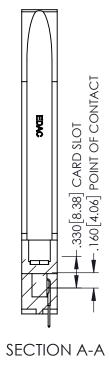

<u>Contact Dimensions:</u>
525-P.C. Tail .018 Sq.(0.46 Sq.) - Tail LG=.150(3.81)
.100 (2.54) Contact Spacing x .200 (5.08) Row Spacing

1

INSULATOR MATERIAL: THERMOPLASTIC PBT BLACK, UL 94V-0

CONTACT MATERIAL; COPPER TIN ALLOY CONTACT PLATING: GOLD ON THE MATING AREA, TIN PLATING ON THE CONTACT TAILS, NICKEL UNDERPLATE

345/395 SERIES CARD EDGE CONNECTOR PART NUMBER: 395-055-525-678

| ACAD REFERENCE NO. 345-ENG-MASTER |         |           |  |
|-----------------------------------|---------|-----------|--|
| DRAWN: R.STA.MONICA               | DATE:MA | Y.16/2017 |  |
| CHECKED:                          | DATE:   |           |  |
| SCALE: 1:1                        | SHEET 1 | OF 2      |  |
| DRAWING NUMBER                    |         | ISSUE     |  |
| 345-ENG-MASTER                    | 1       |           |  |