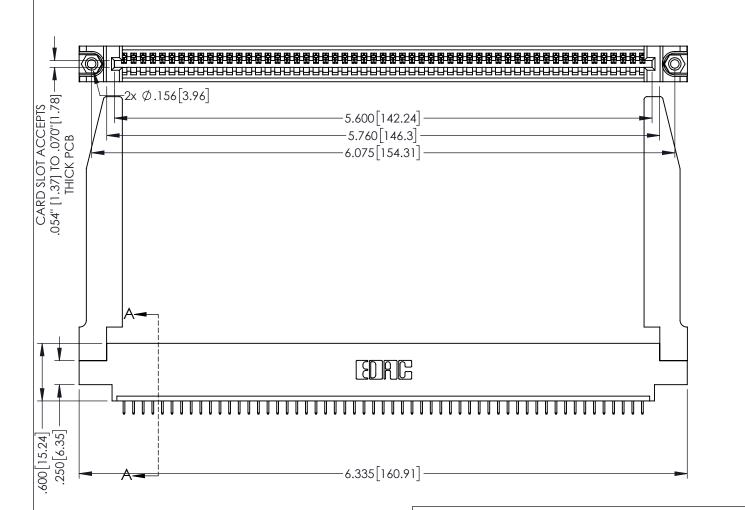

<u>Contact Dimensions:</u>
525-P.C. Tail .018 Sq.(0.46 Sq.) - Tail LG=.150(3.81)
.100 (2.54) Contact Spacing x .200 (5.08) Row Spacing

1

INSULATOR MATERIAL: THERMOPLASTIC PBT BLACK, UL 94V-0

CONTACT MATERIAL; COPPER TIN ALLOY CONTACT PLATING: GOLD ON THE MATING AREA, TIN PLATING ON THE CONTACT TAILS, NICKEL UNDERPLATE

345/395 SERIES CARD EDGE CONNECTOR PART NUMBER: 395-055-525-678

| ACAD REFERENCE NO. 345-ENG-MASTER |         |           |  |
|-----------------------------------|---------|-----------|--|
| DRAWN: R.STA.MONICA               | DATE:MA | Y.16/2017 |  |
| CHECKED:                          | DATE:   |           |  |
| SCALE: 1:1                        | SHEET 1 | OF 2      |  |
| DRAWING NUMBER                    |         | ISSUE     |  |
| 345-ENG-MASTER                    | 1       |           |  |