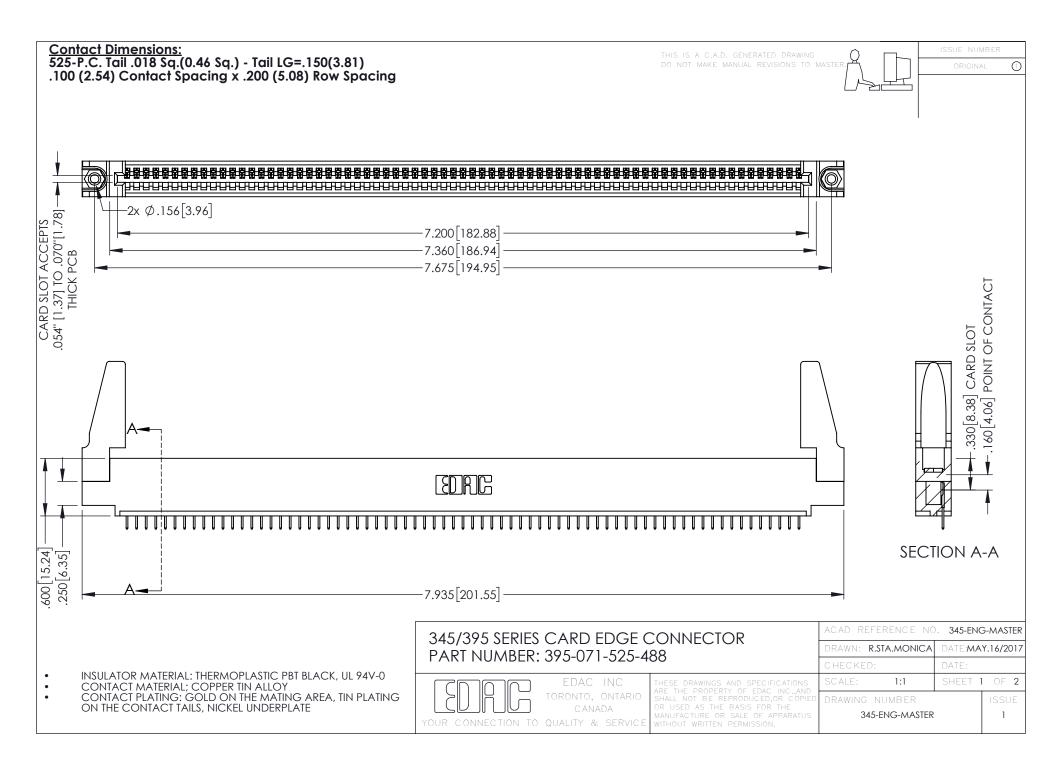

## 345/395 SERIES CARD EDGE CONNECTOR CONTACT CODE 555,556,558,559,560 DIMENSIONS

YOUR CONNECTION TO QUALITY & SERVICE

|    | ACAD REFERENCE NO. 345-ENG-MASTER |                  |
|----|-----------------------------------|------------------|
| 3  | DRAWN: R.STA.MONICA               | DATE:MAY.16/2017 |
|    | CHECKED:                          | DATE:            |
| ,  | SCALE: 1:1                        | SHEET 2 OF 2     |
| ΞD | DRAWING NUMBER                    | ISSUE            |