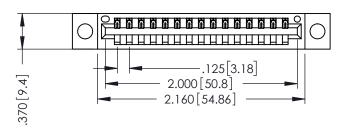

346/396 SERIES CARD EDGE CONNECTOR PART NUMBER: 396-015-521-604

YOUR CONNECTION TO QUALITY & SERVICE

**EDAC INC** TORONTO, ONTARIO CANADA

THESE DRAWINGS AND SPECIFICATIONS ARE THE PROPERTY OF EDAC INC.,AND SHALL NOT BE REPRODUCED,OR COPIED OR USED AS THE BASIS FOR THE MANUFACTURE OR SALE OF APPARATUS WITHOUT WRITTEN PERMISSION.

| ACAD REFERENCE NO. | 346-ENG-MASTER   |
|--------------------|------------------|
| DRAWN: J.LEE       | DATE: APR. 22/09 |
| CHECKED:           | DATE:            |
| SCALE: 1:1         | SHEET 1 OF 2     |
| DRAWING NUMBER     | ISSUE            |
|                    | _   ,            |