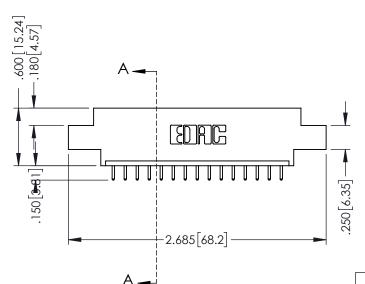

## 346/396 SERIES CARD EDGE CONNECTOR CONTACT CODE 555,556,558,559,560 DIMENSIONS

YOUR CONNECTION TO QUALITY & SERVICE

**EDAC INC** TORONTO, ONTARIO CANADA

THESE DRAWINGS AND SPECIFICATIONS ARE THE PROPERTY OF EDAC INC.,AND SHALL NOT BE REPRODUCED, OR COPIED OR USED AS THE BASIS FOR THE MANUFACTURE OR SALE OF APPARATUS WITHOUT WRITTEN PERMISSION.

|   | ACAD REFERENCE NO. | 346-ENG-MASTER   |
|---|--------------------|------------------|
|   | DRAWN: J.LEE       | DATE: APR. 22/09 |
| ) | CHECKED:           | DATE:            |
|   | SCALE: 1:1         | SHEET 2 OF 2     |
|   | DRAWING NUMBER     | ISSUE            |
|   | 346-ENG-MASTER     | 1                |