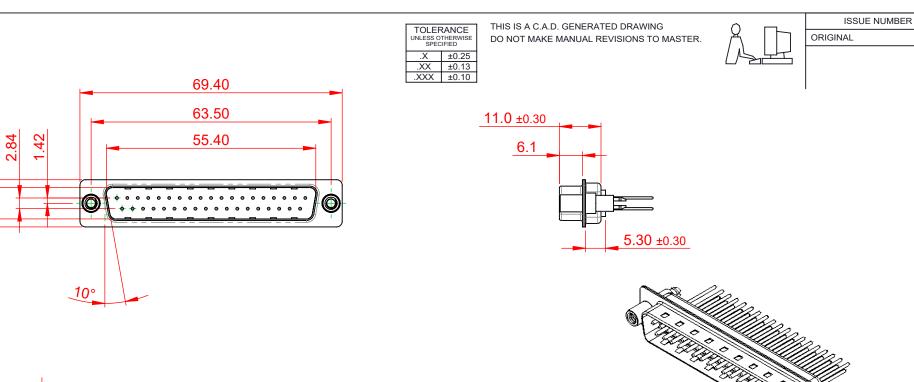

## NOTES:

MATERIAL:

HOUSING:GREEN THERMOPLASTIC POLYESTER, UL94V-0SHELL:STEEL, NICKEL PLATEDCONTACT:COPPER ALLOY, GOLD FLASH PLATED

(1)

OPERATING TEMPERATURE: -55°C ~ 125°C

|  | 627 SERIES D-SUB CONNECTOR           |                                                                                                                                                                                                                | SW REFERENCE NO.: 627 ASSEMBLY  |                  |       |
|--|--------------------------------------|----------------------------------------------------------------------------------------------------------------------------------------------------------------------------------------------------------------|---------------------------------|------------------|-------|
|  |                                      |                                                                                                                                                                                                                | DRAWN: C.B                      | DATE: AUG. 01/20 | )18   |
|  |                                      |                                                                                                                                                                                                                | CHECKED:                        | DATE:            |       |
|  | EDAC INC                             | THESE DRAWINGS AND SPECIFICATIONS<br>ARE THE PROPERTY OF EDAC INC.,AND<br>SHALL NOT BE REPRODUCED,OR COPIED<br>OR USED AS THE BASIS FOR THE<br>MANUFACTURE OR SALE OF APPARATUS<br>WITHOUT WRITTEN PERMISSION. | SCALE: 1:1                      | SHEET 1 OF       | 1     |
|  | TORONTO, ONTARIO<br>CANADA           |                                                                                                                                                                                                                | DRAWING NUMBER: 627-M37-223-GN6 |                  | ISSUE |
|  | YOUR CONNECTION TO QUALITY & SERVICE |                                                                                                                                                                                                                | PART NUMBER: 627-M37            | -223-GN6         | 1     |