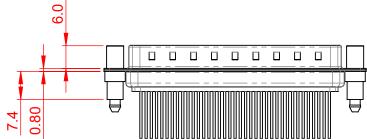

## NOTES:

MATERIAL:

HOUSING:GREEN THERMOPLASTIC POLYESTER, UL94V-0SHELL:STEEL, NICKEL PLATEDCONTACT:COPPER ALLOY, GOLD FLASH PLATED

(1)

OPERATING TEMPERATURE: -55°C ~ 125°C

|  | 627 SERIES D-SUB CONNECTOR           |                                                                                                                                                                                                                | SW REFERENCE NO.: 627 ASSEMBLY  |                  |       |
|--|--------------------------------------|----------------------------------------------------------------------------------------------------------------------------------------------------------------------------------------------------------------|---------------------------------|------------------|-------|
|  |                                      |                                                                                                                                                                                                                | DRAWN: C.B                      | DATE: AUG. 01/20 | )18   |
|  |                                      |                                                                                                                                                                                                                | CHECKED:                        | DATE:            |       |
|  | EDAC INC                             | THESE DRAWINGS AND SPECIFICATIONS<br>ARE THE PROPERTY OF EDAC INC.,AND<br>SHALL NOT BE REPRODUCED,OR COPIED<br>OR USED AS THE BASIS FOR THE<br>MANUFACTURE OR SALE OF APPARATUS<br>WITHOUT WRITTEN PERMISSION. | SCALE: 1:1                      | SHEET 1 OF       | 1     |
|  | TORONTO, ONTARIO<br>CANADA           |                                                                                                                                                                                                                | DRAWING NUMBER: 627-M37-223-GN6 |                  | ISSUE |
|  | YOUR CONNECTION TO QUALITY & SERVICE |                                                                                                                                                                                                                | PART NUMBER: 627-M37            | -223-GN6         | 1     |

12.50 8.30

> THIS SERIES FULLY CONFORMS TO THE EUROPEAN UNION DIRECTIVES 2011/65/EU FOR RoHS COMPLIANCY.