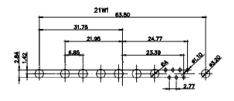

1

|                                                                                          | 8W8 Male   |                                                                                                                                                                                                                                                                                                                                                                                                                                                                                                                                                                                                                                                                                                                                                                                                                                                                                                                                                                                                                                                                                                                                                                                                                                                                                                                                                                                                                                                                                                                                                                                                                                                                                                                                                                                                                                                                                                                                                                                                                                                                                                                                                                                                                                                                                                                                                                                                                                                                                                                                                                                                                                                                                                                                                                                                                                                                                                                                                                                                                                                                                                                                                                                                                                                                                                                                                                                                                                                                                                                                                                                                                                                                                                                                                                                                                                                                                                                                       | 210041018(716)181                    | c                                                                                                                                                                                                                                                                                                                                                                                        |         |  |
|------------------------------------------------------------------------------------------|------------|---------------------------------------------------------------------------------------------------------------------------------------------------------------------------------------------------------------------------------------------------------------------------------------------------------------------------------------------------------------------------------------------------------------------------------------------------------------------------------------------------------------------------------------------------------------------------------------------------------------------------------------------------------------------------------------------------------------------------------------------------------------------------------------------------------------------------------------------------------------------------------------------------------------------------------------------------------------------------------------------------------------------------------------------------------------------------------------------------------------------------------------------------------------------------------------------------------------------------------------------------------------------------------------------------------------------------------------------------------------------------------------------------------------------------------------------------------------------------------------------------------------------------------------------------------------------------------------------------------------------------------------------------------------------------------------------------------------------------------------------------------------------------------------------------------------------------------------------------------------------------------------------------------------------------------------------------------------------------------------------------------------------------------------------------------------------------------------------------------------------------------------------------------------------------------------------------------------------------------------------------------------------------------------------------------------------------------------------------------------------------------------------------------------------------------------------------------------------------------------------------------------------------------------------------------------------------------------------------------------------------------------------------------------------------------------------------------------------------------------------------------------------------------------------------------------------------------------------------------------------------------------------------------------------------------------------------------------------------------------------------------------------------------------------------------------------------------------------------------------------------------------------------------------------------------------------------------------------------------------------------------------------------------------------------------------------------------------------------------------------------------------------------------------------------------------------------------------------------------------------------------------------------------------------------------------------------------------------------------------------------------------------------------------------------------------------------------------------------------------------------------------------------------------------------------------------------------------------------------------------------------------------------------------------------------------|--------------------------------------|------------------------------------------------------------------------------------------------------------------------------------------------------------------------------------------------------------------------------------------------------------------------------------------------------------------------------------------------------------------------------------------|---------|--|
|                                                                                          |            | 33.30<br><b>8.80</b><br><b>1.805</b><br><b>1.805</b><br><b>1.805</b><br><b>1.805</b><br><b>1.805</b><br><b>1.805</b><br><b>1.805</b><br><b>1.805</b><br><b>1.805</b><br><b>1.805</b><br><b>1.805</b><br><b>1.805</b><br><b>1.805</b><br><b>1.805</b><br><b>1.805</b><br><b>1.805</b><br><b>1.805</b><br><b>1.805</b><br><b>1.805</b><br><b>1.805</b><br><b>1.805</b><br><b>1.805</b><br><b>1.805</b><br><b>1.805</b><br><b>1.805</b><br><b>1.805</b><br><b>1.805</b><br><b>1.805</b><br><b>1.805</b><br><b>1.805</b><br><b>1.805</b><br><b>1.805</b><br><b>1.805</b><br><b>1.805</b><br><b>1.805</b><br><b>1.805</b><br><b>1.805</b><br><b>1.805</b><br><b>1.805</b><br><b>1.805</b><br><b>1.805</b><br><b>1.805</b><br><b>1.805</b><br><b>1.805</b><br><b>1.805</b><br><b>1.805</b><br><b>1.805</b><br><b>1.805</b><br><b>1.805</b><br><b>1.805</b><br><b>1.805</b><br><b>1.805</b><br><b>1.805</b><br><b>1.805</b><br><b>1.805</b><br><b>1.805</b><br><b>1.90</b><br><b>1.90</b><br><b>1.90</b><br><b>1.90</b><br><b>1.90</b><br><b>1.90</b><br><b>1.90</b><br><b>1.90</b><br><b>1.90</b><br><b>1.90</b><br><b>1.90</b><br><b>1.90</b><br><b>1.90</b><br><b>1.90</b><br><b>1.90</b><br><b>1.90</b><br><b>1.90</b><br><b>1.90</b><br><b>1.90</b><br><b>1.90</b><br><b>1.90</b><br><b>1.90</b><br><b>1.90</b><br><b>1.90</b><br><b>1.90</b><br><b>1.90</b><br><b>1.90</b><br><b>1.90</b><br><b>1.90</b><br><b>1.90</b><br><b>1.90</b><br><b>1.90</b><br><b>1.90</b><br><b>1.90</b><br><b>1.90</b><br><b>1.90</b><br><b>1.90</b><br><b>1.90</b><br><b>1.90</b><br><b>1.90</b><br><b>1.90</b><br><b>1.90</b><br><b>1.90</b><br><b>1.90</b><br><b>1.90</b><br><b>1.90</b><br><b>1.90</b><br><b>1.90</b><br><b>1.90</b><br><b>1.90</b><br><b>1.90</b><br><b>1.90</b><br><b>1.90</b><br><b>1.90</b><br><b>1.90</b><br><b>1.90</b><br><b>1.90</b><br><b>1.90</b><br><b>1.90</b><br><b>1.90</b><br><b>1.90</b><br><b>1.90</b><br><b>1.90</b><br><b>1.90</b><br><b>1.90</b><br><b>1.90</b><br><b>1.90</b><br><b>1.90</b><br><b>1.90</b><br><b>1.90</b><br><b>1.90</b><br><b>1.90</b><br><b>1.90</b><br><b>1.90</b><br><b>1.90</b><br><b>1.90</b><br><b>1.90</b><br><b>1.90</b><br><b>1.90</b><br><b>1.90</b><br><b>1.90</b><br><b>1.90</b><br><b>1.90</b><br><b>1.90</b><br><b>1.90</b><br><b>1.90</b><br><b>1.90</b><br><b>1.90</b><br><b>1.90</b><br><b>1.90</b><br><b>1.90</b><br><b>1.90</b><br><b>1.90</b><br><b>1.90</b><br><b>1.90</b><br><b>1.90</b><br><b>1.90</b><br><b>1.90</b><br><b>1.90</b><br><b>1.90</b><br><b>1.90</b><br><b>1.90</b><br><b>1.90</b><br><b>1.90</b><br><b>1.90</b><br><b>1.90</b><br><b>1.90</b><br><b>1.90</b><br><b>1.90</b><br><b>1.90</b><br><b>1.90</b><br><b>1.90</b><br><b>1.90</b><br><b>1.90</b><br><b>1.90</b><br><b>1.90</b><br><b>1.90</b><br><b>1.90</b><br><b>1.90</b><br><b>1.90</b><br><b>1.90</b><br><b>1.90</b><br><b>1.90</b><br><b>1.90</b><br><b>1.90</b><br><b>1.90</b><br><b>1.90</b><br><b>1.90</b><br><b>1.90</b><br><b>1.90</b><br><b>1.90</b><br><b>1.90</b><br><b>1.90</b><br><b>1.90</b><br><b>1.90</b><br><b>1.90</b><br><b>1.90</b><br><b>1.90</b><br><b>1.90</b><br><b>1.90</b><br><b>1.90</b><br><b>1.90</b><br><b>1.90</b><br><b>1.90</b><br><b>1.90</b><br><b>1.90</b><br><b>1.90</b><br><b>1.90</b><br><b>1.90</b><br><b>1.90</b><br><b>1.90</b><br><b>1.90</b><br><b>1.90</b><br><b>1.90</b><br><b>1.90</b><br><b>1.90</b><br><b>1.90</b><br><b>1.90</b><br><b>1.90</b><br><b>1.90</b><br><b>1.90</b><br><b>1.90</b><br><b>1.90</b><br><b>1.90</b><br><b>1.90</b><br><b>1.90</b><br><b>1.90</b><br><b>1.90</b><br><b>1.90</b><br><b>1.90</b><br><b>1.90</b><br><b>1.90</b><br><b>1.90</b><br><b>1.90</b><br><b>1.90</b><br><b>1.90</b><br><b>1.90</b><br><b>1.90</b><br><b>1.90</b><br><b>1.90</b><br><b>1.90</b><br><b>1.90</b><br><b>1.90</b><br><b>1.90</b><br><b>1.90</b><br><b>1.90</b><br><b>1.90</b><br><b>1.90</b><br><b>1.90</b><br><b>1.90</b><br><b>1.90</b> |                                      | 63.50<br>31.75<br>00<br>9.70<br>00<br>9.70<br>00<br>9.70<br>00<br>9.70<br>00<br>9.70<br>00<br>9.70<br>00<br>9.70<br>00<br>9.70<br>00<br>9.70<br>00<br>9.70<br>00<br>9.70<br>00<br>9.70<br>00<br>9.70<br>00<br>9.70<br>00<br>9.70<br>00<br>9.70<br>00<br>9.70<br>00<br>9.70<br>00<br>9.70<br>00<br>9.70<br>00<br>9.70<br>00<br>9.70<br>00<br>00<br>00<br>00<br>00<br>00<br>00<br>00<br>00 | ere ere |  |
|                                                                                          |            | 11W1 Male/Female                                                                                                                                                                                                                                                                                                                                                                                                                                                                                                                                                                                                                                                                                                                                                                                                                                                                                                                                                                                                                                                                                                                                                                                                                                                                                                                                                                                                                                                                                                                                                                                                                                                                                                                                                                                                                                                                                                                                                                                                                                                                                                                                                                                                                                                                                                                                                                                                                                                                                                                                                                                                                                                                                                                                                                                                                                                                                                                                                                                                                                                                                                                                                                                                                                                                                                                                                                                                                                                                                                                                                                                                                                                                                                                                                                                                                                                                                                                      | 27W2 Male/Femal                      | e                                                                                                                                                                                                                                                                                                                                                                                        |         |  |
| 47.05<br>23.53<br>14.48<br>0<br>0<br>0<br>0<br>0<br>0<br>0<br>0<br>0<br>0<br>0<br>0<br>0 | 8W8 Female | 33.30<br>10.65<br>9.70<br>8.31<br>9.70<br>9.70<br>8.31<br>9.70<br>9.70<br>9.70<br>9.70<br>9.70<br>9.70<br>9.70<br>9.70<br>9.70<br>9.70<br>9.70<br>9.70<br>9.70<br>9.70<br>9.70<br>9.70<br>9.70<br>9.70<br>9.70<br>9.70<br>9.70<br>9.70<br>9.70<br>9.70<br>9.70<br>9.70<br>9.70<br>9.70<br>9.70<br>9.70<br>9.70<br>9.70<br>9.70<br>9.70<br>9.70<br>9.70<br>9.70<br>9.70<br>9.70<br>9.70<br>9.70<br>9.70<br>9.70<br>9.70<br>9.70<br>9.70<br>9.70<br>9.70<br>9.70<br>9.70<br>9.70<br>9.70<br>9.70<br>9.70<br>9.70<br>9.70<br>9.70<br>9.70<br>9.70<br>9.70<br>9.70<br>9.70<br>9.70<br>9.70<br>9.70<br>9.70<br>9.70<br>9.70<br>9.70<br>9.70<br>9.70<br>9.70<br>9.70<br>9.70<br>9.70<br>9.70<br>9.70<br>9.70<br>9.70<br>9.70<br>9.70<br>9.70<br>9.70<br>9.70<br>9.70<br>9.70<br>9.70<br>9.70<br>9.70<br>9.70<br>9.70<br>9.70<br>9.70<br>9.70<br>9.70<br>9.70<br>9.70<br>9.70<br>9.70<br>9.70<br>9.70<br>9.70<br>9.70<br>9.70<br>9.70<br>9.70<br>9.70<br>9.70<br>9.70<br>9.70<br>9.70<br>9.70<br>9.70<br>9.70<br>9.70<br>9.70<br>9.70<br>9.70<br>9.70<br>9.70<br>9.70<br>9.70<br>9.70<br>9.70<br>9.70<br>9.70<br>9.70<br>9.70<br>9.70<br>9.70<br>9.70<br>9.70<br>9.70<br>9.70<br>9.70<br>9.70<br>9.70<br>9.70<br>9.70<br>9.70<br>9.70<br>9.70<br>9.70<br>9.70<br>9.70<br>9.70<br>9.70<br>9.70<br>9.70<br>9.70<br>9.70<br>9.70<br>9.70<br>9.70<br>9.70<br>9.70<br>9.70<br>9.70<br>9.70<br>9.70<br>9.70<br>9.70<br>9.70<br>9.70<br>9.70<br>9.70<br>9.70<br>9.70<br>9.70<br>9.70<br>9.70<br>9.70<br>9.70<br>9.70<br>9.70<br>9.70<br>9.70<br>9.70<br>9.70<br>9.70<br>9.70<br>9.70<br>9.70<br>9.70<br>9.70<br>9.70<br>9.70<br>9.70<br>9.70<br>9.70<br>9.70<br>9.70<br>9.70<br>9.70<br>9.70<br>9.70<br>9.70<br>9.70<br>9.70<br>9.70<br>9.70<br>9.70<br>9.70<br>9.70<br>9.70<br>9.70<br>9.70<br>9.70<br>9.70<br>9.70<br>9.70<br>9.70<br>9.70<br>9.70<br>9.70<br>9.70<br>9.70<br>9.70<br>9.70<br>9.70<br>9.70<br>9.70<br>9.70<br>9.70<br>9.70<br>9.70<br>9.70<br>9.70<br>9.70<br>9.70<br>9.70<br>9.70<br>9.70<br>9.70<br>9.70<br>9.70<br>9.70<br>9.70<br>9.70<br>9.70<br>9.70<br>9.70<br>9.70<br>9.70<br>9.70<br>9.70<br>9.70<br>9.70<br>9.70<br>9.70<br>9.70<br>9.70<br>9.70<br>9.70<br>9.70<br>9.70<br>9.70<br>9.70<br>9.70<br>9.70<br>9.70<br>9.70<br>9.70<br>9.70<br>9.70<br>9.70<br>9.70<br>9.70<br>9.70<br>9.70<br>9.70<br>9.70<br>9.70<br>9.70<br>9.70<br>9.70<br>9.70<br>9.70<br>9.70<br>9.70<br>9.70<br>9.70<br>9.70<br>9.70<br>9.70<br>9.70<br>9.70<br>9.70<br>9.70<br>9.70<br>9.70<br>9.70<br>9.70<br>9.70<br>9.70<br>9.70<br>9.70<br>9.70<br>9.70<br>9.70<br>9.70<br>9.70<br>9.70<br>9.70<br>9.70<br>9.70<br>9.70<br>9.70<br>9.70<br>9.70<br>9.70<br>9.70<br>9.70<br>9.70<br>9.70<br>9.70<br>9.70<br>9.70<br>9.70<br>9.70<br>9.70<br>9.70<br>9.70<br>9.70<br>9.70<br>9.70<br>9.70<br>9.70<br>9.70<br>9.70<br>9.70<br>9.70<br>9.70<br>9.70                                                                                                                                                                                                                                                                                                                                                                                                                                                                                                                                                                                                                                                                                                                                                                                                                                                                                                                                                                                                                                                                                                |                                      | 31.75<br>31.75<br>16.24<br>************************************                                                                                                                                                                                                                                                                                                                          | - sea   |  |
|                                                                                          |            | 17W2 Male/Female                                                                                                                                                                                                                                                                                                                                                                                                                                                                                                                                                                                                                                                                                                                                                                                                                                                                                                                                                                                                                                                                                                                                                                                                                                                                                                                                                                                                                                                                                                                                                                                                                                                                                                                                                                                                                                                                                                                                                                                                                                                                                                                                                                                                                                                                                                                                                                                                                                                                                                                                                                                                                                                                                                                                                                                                                                                                                                                                                                                                                                                                                                                                                                                                                                                                                                                                                                                                                                                                                                                                                                                                                                                                                                                                                                                                                                                                                                                      | 21W1 Male/Femal                      | e                                                                                                                                                                                                                                                                                                                                                                                        |         |  |
| CURRENT RATINO<br>10A / 2.2<br>20A / 3.3<br>30A / 3.7<br>40A / 4.2                       | G/ØA       |                                                                                                                                                                                                                                                                                                                                                                                                                                                                                                                                                                                                                                                                                                                                                                                                                                                                                                                                                                                                                                                                                                                                                                                                                                                                                                                                                                                                                                                                                                                                                                                                                                                                                                                                                                                                                                                                                                                                                                                                                                                                                                                                                                                                                                                                                                                                                                                                                                                                                                                                                                                                                                                                                                                                                                                                                                                                                                                                                                                                                                                                                                                                                                                                                                                                                                                                                                                                                                                                                                                                                                                                                                                                                                                                                                                                                                                                                                                                       |                                      | 47.05<br>23.03<br>4<br>4<br>4<br>4<br>4<br>4<br>4<br>4<br>4<br>4<br>4<br>4<br>4                                                                                                                                                                                                                                                                                                          | ø       |  |
|                                                                                          |            |                                                                                                                                                                                                                                                                                                                                                                                                                                                                                                                                                                                                                                                                                                                                                                                                                                                                                                                                                                                                                                                                                                                                                                                                                                                                                                                                                                                                                                                                                                                                                                                                                                                                                                                                                                                                                                                                                                                                                                                                                                                                                                                                                                                                                                                                                                                                                                                                                                                                                                                                                                                                                                                                                                                                                                                                                                                                                                                                                                                                                                                                                                                                                                                                                                                                                                                                                                                                                                                                                                                                                                                                                                                                                                                                                                                                                                                                                                                                       | SW REFERENCE NO.: 627 COMBO ASSEMBLY |                                                                                                                                                                                                                                                                                                                                                                                          |         |  |
|                                                                                          | COMBIN     | COMBINATION D-SUB                                                                                                                                                                                                                                                                                                                                                                                                                                                                                                                                                                                                                                                                                                                                                                                                                                                                                                                                                                                                                                                                                                                                                                                                                                                                                                                                                                                                                                                                                                                                                                                                                                                                                                                                                                                                                                                                                                                                                                                                                                                                                                                                                                                                                                                                                                                                                                                                                                                                                                                                                                                                                                                                                                                                                                                                                                                                                                                                                                                                                                                                                                                                                                                                                                                                                                                                                                                                                                                                                                                                                                                                                                                                                                                                                                                                                                                                                                                     |                                      | DATE: JAN. 01/20                                                                                                                                                                                                                                                                                                                                                                         | )19     |  |
|                                                                                          |            |                                                                                                                                                                                                                                                                                                                                                                                                                                                                                                                                                                                                                                                                                                                                                                                                                                                                                                                                                                                                                                                                                                                                                                                                                                                                                                                                                                                                                                                                                                                                                                                                                                                                                                                                                                                                                                                                                                                                                                                                                                                                                                                                                                                                                                                                                                                                                                                                                                                                                                                                                                                                                                                                                                                                                                                                                                                                                                                                                                                                                                                                                                                                                                                                                                                                                                                                                                                                                                                                                                                                                                                                                                                                                                                                                                                                                                                                                                                                       | CHECKED:                             | DATE:                                                                                                                                                                                                                                                                                                                                                                                    |         |  |
| THIS SERIES FULLY CONFORMS TO                                                            | EDAC II    | ARE THE PROPERTY OF EDAG INC., AND                                                                                                                                                                                                                                                                                                                                                                                                                                                                                                                                                                                                                                                                                                                                                                                                                                                                                                                                                                                                                                                                                                                                                                                                                                                                                                                                                                                                                                                                                                                                                                                                                                                                                                                                                                                                                                                                                                                                                                                                                                                                                                                                                                                                                                                                                                                                                                                                                                                                                                                                                                                                                                                                                                                                                                                                                                                                                                                                                                                                                                                                                                                                                                                                                                                                                                                                                                                                                                                                                                                                                                                                                                                                                                                                                                                                                                                                                                    | SCALE: N.T.S                         | SHEET 3 OF                                                                                                                                                                                                                                                                                                                                                                               | 4       |  |
| THE EUROPEAN UNION DIRECTIVES                                                            |            | NTARIO SHALL NOT BE REPRODUCED, OR COPIED                                                                                                                                                                                                                                                                                                                                                                                                                                                                                                                                                                                                                                                                                                                                                                                                                                                                                                                                                                                                                                                                                                                                                                                                                                                                                                                                                                                                                                                                                                                                                                                                                                                                                                                                                                                                                                                                                                                                                                                                                                                                                                                                                                                                                                                                                                                                                                                                                                                                                                                                                                                                                                                                                                                                                                                                                                                                                                                                                                                                                                                                                                                                                                                                                                                                                                                                                                                                                                                                                                                                                                                                                                                                                                                                                                                                                                                                                             | DRAWING NUMBER: 627W3W               | 3-622-4N2                                                                                                                                                                                                                                                                                                                                                                                | ISSUE   |  |