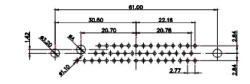

3W3 / 3WK3

5W1 Male/Female

7W2 Male/Female

(1)

21W4 Male/Female

PART NUMBER:

627W3W3-622-4N2

ISSUE