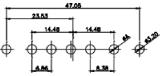

3W3 / 3WK3

5W1 Male/Female

7W2 Male/Female

(1)

21W4 Male/Female

PART NUMBER:

627W3W3-622-4N2

ISSUE