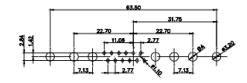

3W3 / 3WK3

5W1 Male/Female

7W2 Male/Female

(1)

21W4 Male/Female

PART NUMBER:

627W3W3-622-4N2

ISSUE