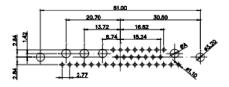

1

|                                                                                          | 8W8 Male   |                                                                                                                                                                                                                                                                                                                                                                                                                                                                                                                                                                                                                                                                                                                                                                                                                                                                                                                                                                                                                                                                                                                                                                                                                                                                                                                                                                                                                                                                                                                                                                                                                                                                                                                                                                                                                                                                                                                                                                                                                                                                                                                                                                                                                                                                                                                                                                                                                                                                                                                                                                                                                                                                                                                                                                                                                                                                                                                                                                                                                                                                                                                                                                                                                                                                                                                                                                                                                                                                                                                                                                                                                                                                                                                                                                                                                                                                                                                                       | 210041018(716)181                    | c                                                                                                                                                                                                                                                                                                                                                                                        |         |  |
|------------------------------------------------------------------------------------------|------------|---------------------------------------------------------------------------------------------------------------------------------------------------------------------------------------------------------------------------------------------------------------------------------------------------------------------------------------------------------------------------------------------------------------------------------------------------------------------------------------------------------------------------------------------------------------------------------------------------------------------------------------------------------------------------------------------------------------------------------------------------------------------------------------------------------------------------------------------------------------------------------------------------------------------------------------------------------------------------------------------------------------------------------------------------------------------------------------------------------------------------------------------------------------------------------------------------------------------------------------------------------------------------------------------------------------------------------------------------------------------------------------------------------------------------------------------------------------------------------------------------------------------------------------------------------------------------------------------------------------------------------------------------------------------------------------------------------------------------------------------------------------------------------------------------------------------------------------------------------------------------------------------------------------------------------------------------------------------------------------------------------------------------------------------------------------------------------------------------------------------------------------------------------------------------------------------------------------------------------------------------------------------------------------------------------------------------------------------------------------------------------------------------------------------------------------------------------------------------------------------------------------------------------------------------------------------------------------------------------------------------------------------------------------------------------------------------------------------------------------------------------------------------------------------------------------------------------------------------------------------------------------------------------------------------------------------------------------------------------------------------------------------------------------------------------------------------------------------------------------------------------------------------------------------------------------------------------------------------------------------------------------------------------------------------------------------------------------------------------------------------------------------------------------------------------------------------------------------------------------------------------------------------------------------------------------------------------------------------------------------------------------------------------------------------------------------------------------------------------------------------------------------------------------------------------------------------------------------------------------------------------------------------------------------------------------|--------------------------------------|------------------------------------------------------------------------------------------------------------------------------------------------------------------------------------------------------------------------------------------------------------------------------------------------------------------------------------------------------------------------------------------|---------|--|
|                                                                                          |            | 33.30<br><b>8.80</b><br><b>1.805</b><br><b>1.805</b><br><b>1.805</b><br><b>1.805</b><br><b>1.805</b><br><b>1.805</b><br><b>1.805</b><br><b>1.805</b><br><b>1.805</b><br><b>1.805</b><br><b>1.805</b><br><b>1.805</b><br><b>1.805</b><br><b>1.805</b><br><b>1.805</b><br><b>1.805</b><br><b>1.805</b><br><b>1.805</b><br><b>1.805</b><br><b>1.805</b><br><b>1.805</b><br><b>1.805</b><br><b>1.805</b><br><b>1.805</b><br><b>1.805</b><br><b>1.805</b><br><b>1.805</b><br><b>1.805</b><br><b>1.805</b><br><b>1.805</b><br><b>1.805</b><br><b>1.805</b><br><b>1.805</b><br><b>1.805</b><br><b>1.805</b><br><b>1.805</b><br><b>1.805</b><br><b>1.805</b><br><b>1.805</b><br><b>1.805</b><br><b>1.805</b><br><b>1.805</b><br><b>1.805</b><br><b>1.805</b><br><b>1.805</b><br><b>1.805</b><br><b>1.805</b><br><b>1.805</b><br><b>1.805</b><br><b>1.805</b><br><b>1.805</b><br><b>1.805</b><br><b>1.805</b><br><b>1.805</b><br><b>1.805</b><br><b>1.805</b><br><b>1.90</b><br><b>1.90</b><br><b>1.90</b><br><b>1.90</b><br><b>1.90</b><br><b>1.90</b><br><b>1.90</b><br><b>1.90</b><br><b>1.90</b><br><b>1.90</b><br><b>1.90</b><br><b>1.90</b><br><b>1.90</b><br><b>1.90</b><br><b>1.90</b><br><b>1.90</b><br><b>1.90</b><br><b>1.90</b><br><b>1.90</b><br><b>1.90</b><br><b>1.90</b><br><b>1.90</b><br><b>1.90</b><br><b>1.90</b><br><b>1.90</b><br><b>1.90</b><br><b>1.90</b><br><b>1.90</b><br><b>1.90</b><br><b>1.90</b><br><b>1.90</b><br><b>1.90</b><br><b>1.90</b><br><b>1.90</b><br><b>1.90</b><br><b>1.90</b><br><b>1.90</b><br><b>1.90</b><br><b>1.90</b><br><b>1.90</b><br><b>1.90</b><br><b>1.90</b><br><b>1.90</b><br><b>1.90</b><br><b>1.90</b><br><b>1.90</b><br><b>1.90</b><br><b>1.90</b><br><b>1.90</b><br><b>1.90</b><br><b>1.90</b><br><b>1.90</b><br><b>1.90</b><br><b>1.90</b><br><b>1.90</b><br><b>1.90</b><br><b>1.90</b><br><b>1.90</b><br><b>1.90</b><br><b>1.90</b><br><b>1.90</b><br><b>1.90</b><br><b>1.90</b><br><b>1.90</b><br><b>1.90</b><br><b>1.90</b><br><b>1.90</b><br><b>1.90</b><br><b>1.90</b><br><b>1.90</b><br><b>1.90</b><br><b>1.90</b><br><b>1.90</b><br><b>1.90</b><br><b>1.90</b><br><b>1.90</b><br><b>1.90</b><br><b>1.90</b><br><b>1.90</b><br><b>1.90</b><br><b>1.90</b><br><b>1.90</b><br><b>1.90</b><br><b>1.90</b><br><b>1.90</b><br><b>1.90</b><br><b>1.90</b><br><b>1.90</b><br><b>1.90</b><br><b>1.90</b><br><b>1.90</b><br><b>1.90</b><br><b>1.90</b><br><b>1.90</b><br><b>1.90</b><br><b>1.90</b><br><b>1.90</b><br><b>1.90</b><br><b>1.90</b><br><b>1.90</b><br><b>1.90</b><br><b>1.90</b><br><b>1.90</b><br><b>1.90</b><br><b>1.90</b><br><b>1.90</b><br><b>1.90</b><br><b>1.90</b><br><b>1.90</b><br><b>1.90</b><br><b>1.90</b><br><b>1.90</b><br><b>1.90</b><br><b>1.90</b><br><b>1.90</b><br><b>1.90</b><br><b>1.90</b><br><b>1.90</b><br><b>1.90</b><br><b>1.90</b><br><b>1.90</b><br><b>1.90</b><br><b>1.90</b><br><b>1.90</b><br><b>1.90</b><br><b>1.90</b><br><b>1.90</b><br><b>1.90</b><br><b>1.90</b><br><b>1.90</b><br><b>1.90</b><br><b>1.90</b><br><b>1.90</b><br><b>1.90</b><br><b>1.90</b><br><b>1.90</b><br><b>1.90</b><br><b>1.90</b><br><b>1.90</b><br><b>1.90</b><br><b>1.90</b><br><b>1.90</b><br><b>1.90</b><br><b>1.90</b><br><b>1.90</b><br><b>1.90</b><br><b>1.90</b><br><b>1.90</b><br><b>1.90</b><br><b>1.90</b><br><b>1.90</b><br><b>1.90</b><br><b>1.90</b><br><b>1.90</b><br><b>1.90</b><br><b>1.90</b><br><b>1.90</b><br><b>1.90</b><br><b>1.90</b><br><b>1.90</b><br><b>1.90</b><br><b>1.90</b><br><b>1.90</b><br><b>1.90</b><br><b>1.90</b><br><b>1.90</b><br><b>1.90</b><br><b>1.90</b><br><b>1.90</b><br><b>1.90</b><br><b>1.90</b><br><b>1.90</b><br><b>1.90</b><br><b>1.90</b><br><b>1.90</b><br><b>1.90</b><br><b>1.90</b><br><b>1.90</b><br><b>1.90</b><br><b>1.90</b><br><b>1.90</b><br><b>1.90</b><br><b>1.90</b><br><b>1.90</b><br><b>1.90</b><br><b>1.90</b><br><b>1.90</b><br><b>1.90</b><br><b>1.90</b><br><b>1.90</b><br><b>1.90</b> |                                      | 63.50<br>31.75<br>00<br>9.70<br>00<br>9.70<br>00<br>9.70<br>00<br>9.70<br>00<br>9.70<br>00<br>9.70<br>00<br>9.70<br>00<br>9.70<br>00<br>9.70<br>00<br>9.70<br>00<br>9.70<br>00<br>9.70<br>00<br>9.70<br>00<br>9.70<br>00<br>9.70<br>00<br>9.70<br>00<br>9.70<br>00<br>9.70<br>00<br>9.70<br>00<br>9.70<br>00<br>9.70<br>00<br>9.70<br>00<br>00<br>00<br>00<br>00<br>00<br>00<br>00<br>00 | ere ere |  |
|                                                                                          |            | 11W1 Male/Female                                                                                                                                                                                                                                                                                                                                                                                                                                                                                                                                                                                                                                                                                                                                                                                                                                                                                                                                                                                                                                                                                                                                                                                                                                                                                                                                                                                                                                                                                                                                                                                                                                                                                                                                                                                                                                                                                                                                                                                                                                                                                                                                                                                                                                                                                                                                                                                                                                                                                                                                                                                                                                                                                                                                                                                                                                                                                                                                                                                                                                                                                                                                                                                                                                                                                                                                                                                                                                                                                                                                                                                                                                                                                                                                                                                                                                                                                                                      | 27W2 Male/Femal                      | e                                                                                                                                                                                                                                                                                                                                                                                        |         |  |
| 47.05<br>23.53<br>14.48<br>0<br>0<br>0<br>0<br>0<br>0<br>0<br>0<br>0<br>0<br>0<br>0<br>0 | 8W8 Female | 33.30<br>10.65<br>9.70<br>8.31<br>9.70<br>9.70<br>8.31<br>9.70<br>9.70<br>9.70<br>9.70<br>9.70<br>9.70<br>9.70<br>9.70<br>9.70<br>9.70<br>9.70<br>9.70<br>9.70<br>9.70<br>9.70<br>9.70<br>9.70<br>9.70<br>9.70<br>9.70<br>9.70<br>9.70<br>9.70<br>9.70<br>9.70<br>9.70<br>9.70<br>9.70<br>9.70<br>9.70<br>9.70<br>9.70<br>9.70<br>9.70<br>9.70<br>9.70<br>9.70<br>9.70<br>9.70<br>9.70<br>9.70<br>9.70<br>9.70<br>9.70<br>9.70<br>9.70<br>9.70<br>9.70<br>9.70<br>9.70<br>9.70<br>9.70<br>9.70<br>9.70<br>9.70<br>9.70<br>9.70<br>9.70<br>9.70<br>9.70<br>9.70<br>9.70<br>9.70<br>9.70<br>9.70<br>9.70<br>9.70<br>9.70<br>9.70<br>9.70<br>9.70<br>9.70<br>9.70<br>9.70<br>9.70<br>9.70<br>9.70<br>9.70<br>9.70<br>9.70<br>9.70<br>9.70<br>9.70<br>9.70<br>9.70<br>9.70<br>9.70<br>9.70<br>9.70<br>9.70<br>9.70<br>9.70<br>9.70<br>9.70<br>9.70<br>9.70<br>9.70<br>9.70<br>9.70<br>9.70<br>9.70<br>9.70<br>9.70<br>9.70<br>9.70<br>9.70<br>9.70<br>9.70<br>9.70<br>9.70<br>9.70<br>9.70<br>9.70<br>9.70<br>9.70<br>9.70<br>9.70<br>9.70<br>9.70<br>9.70<br>9.70<br>9.70<br>9.70<br>9.70<br>9.70<br>9.70<br>9.70<br>9.70<br>9.70<br>9.70<br>9.70<br>9.70<br>9.70<br>9.70<br>9.70<br>9.70<br>9.70<br>9.70<br>9.70<br>9.70<br>9.70<br>9.70<br>9.70<br>9.70<br>9.70<br>9.70<br>9.70<br>9.70<br>9.70<br>9.70<br>9.70<br>9.70<br>9.70<br>9.70<br>9.70<br>9.70<br>9.70<br>9.70<br>9.70<br>9.70<br>9.70<br>9.70<br>9.70<br>9.70<br>9.70<br>9.70<br>9.70<br>9.70<br>9.70<br>9.70<br>9.70<br>9.70<br>9.70<br>9.70<br>9.70<br>9.70<br>9.70<br>9.70<br>9.70<br>9.70<br>9.70<br>9.70<br>9.70<br>9.70<br>9.70<br>9.70<br>9.70<br>9.70<br>9.70<br>9.70<br>9.70<br>9.70<br>9.70<br>9.70<br>9.70<br>9.70<br>9.70<br>9.70<br>9.70<br>9.70<br>9.70<br>9.70<br>9.70<br>9.70<br>9.70<br>9.70<br>9.70<br>9.70<br>9.70<br>9.70<br>9.70<br>9.70<br>9.70<br>9.70<br>9.70<br>9.70<br>9.70<br>9.70<br>9.70<br>9.70<br>9.70<br>9.70<br>9.70<br>9.70<br>9.70<br>9.70<br>9.70<br>9.70<br>9.70<br>9.70<br>9.70<br>9.70<br>9.70<br>9.70<br>9.70<br>9.70<br>9.70<br>9.70<br>9.70<br>9.70<br>9.70<br>9.70<br>9.70<br>9.70<br>9.70<br>9.70<br>9.70<br>9.70<br>9.70<br>9.70<br>9.70<br>9.70<br>9.70<br>9.70<br>9.70<br>9.70<br>9.70<br>9.70<br>9.70<br>9.70<br>9.70<br>9.70<br>9.70<br>9.70<br>9.70<br>9.70<br>9.70<br>9.70<br>9.70<br>9.70<br>9.70<br>9.70<br>9.70<br>9.70<br>9.70<br>9.70<br>9.70<br>9.70<br>9.70<br>9.70<br>9.70<br>9.70<br>9.70<br>9.70<br>9.70<br>9.70<br>9.70<br>9.70<br>9.70<br>9.70<br>9.70<br>9.70<br>9.70<br>9.70<br>9.70<br>9.70<br>9.70<br>9.70<br>9.70<br>9.70<br>9.70<br>9.70<br>9.70<br>9.70<br>9.70<br>9.70<br>9.70<br>9.70<br>9.70<br>9.70<br>9.70<br>9.70<br>9.70<br>9.70<br>9.70<br>9.70<br>9.70<br>9.70<br>9.70<br>9.70<br>9.70<br>9.70<br>9.70<br>9.70<br>9.70<br>9.70<br>9.70<br>9.70<br>9.70<br>9.70<br>9.70<br>9.70<br>9.70<br>9.70                                                                                                                                                                                                                                                                                                                                                                                                                                                                                                                                                                                                                                                                                                                                                                                                                                                                                                                                                                                                                                                                                                |                                      | 31.75<br>31.75<br>16.24<br>************************************                                                                                                                                                                                                                                                                                                                          | - sea   |  |
|                                                                                          |            | 17W2 Male/Female                                                                                                                                                                                                                                                                                                                                                                                                                                                                                                                                                                                                                                                                                                                                                                                                                                                                                                                                                                                                                                                                                                                                                                                                                                                                                                                                                                                                                                                                                                                                                                                                                                                                                                                                                                                                                                                                                                                                                                                                                                                                                                                                                                                                                                                                                                                                                                                                                                                                                                                                                                                                                                                                                                                                                                                                                                                                                                                                                                                                                                                                                                                                                                                                                                                                                                                                                                                                                                                                                                                                                                                                                                                                                                                                                                                                                                                                                                                      | 21W1 Male/Femal                      | e                                                                                                                                                                                                                                                                                                                                                                                        |         |  |
| CURRENT RATINO<br>10A / 2.2<br>20A / 3.3<br>30A / 3.7<br>40A / 4.2                       | G/ØA       |                                                                                                                                                                                                                                                                                                                                                                                                                                                                                                                                                                                                                                                                                                                                                                                                                                                                                                                                                                                                                                                                                                                                                                                                                                                                                                                                                                                                                                                                                                                                                                                                                                                                                                                                                                                                                                                                                                                                                                                                                                                                                                                                                                                                                                                                                                                                                                                                                                                                                                                                                                                                                                                                                                                                                                                                                                                                                                                                                                                                                                                                                                                                                                                                                                                                                                                                                                                                                                                                                                                                                                                                                                                                                                                                                                                                                                                                                                                                       |                                      | 47.05<br>23.03<br>4<br>4<br>4<br>4<br>4<br>4<br>4<br>4<br>4<br>4<br>4<br>4<br>4                                                                                                                                                                                                                                                                                                          | ø       |  |
|                                                                                          |            |                                                                                                                                                                                                                                                                                                                                                                                                                                                                                                                                                                                                                                                                                                                                                                                                                                                                                                                                                                                                                                                                                                                                                                                                                                                                                                                                                                                                                                                                                                                                                                                                                                                                                                                                                                                                                                                                                                                                                                                                                                                                                                                                                                                                                                                                                                                                                                                                                                                                                                                                                                                                                                                                                                                                                                                                                                                                                                                                                                                                                                                                                                                                                                                                                                                                                                                                                                                                                                                                                                                                                                                                                                                                                                                                                                                                                                                                                                                                       | SW REFERENCE NO.: 627 COMBO ASSEMBLY |                                                                                                                                                                                                                                                                                                                                                                                          |         |  |
|                                                                                          | COMBIN     | COMBINATION D-SUB                                                                                                                                                                                                                                                                                                                                                                                                                                                                                                                                                                                                                                                                                                                                                                                                                                                                                                                                                                                                                                                                                                                                                                                                                                                                                                                                                                                                                                                                                                                                                                                                                                                                                                                                                                                                                                                                                                                                                                                                                                                                                                                                                                                                                                                                                                                                                                                                                                                                                                                                                                                                                                                                                                                                                                                                                                                                                                                                                                                                                                                                                                                                                                                                                                                                                                                                                                                                                                                                                                                                                                                                                                                                                                                                                                                                                                                                                                                     |                                      | DATE: JAN. 01/20                                                                                                                                                                                                                                                                                                                                                                         | )19     |  |
|                                                                                          |            |                                                                                                                                                                                                                                                                                                                                                                                                                                                                                                                                                                                                                                                                                                                                                                                                                                                                                                                                                                                                                                                                                                                                                                                                                                                                                                                                                                                                                                                                                                                                                                                                                                                                                                                                                                                                                                                                                                                                                                                                                                                                                                                                                                                                                                                                                                                                                                                                                                                                                                                                                                                                                                                                                                                                                                                                                                                                                                                                                                                                                                                                                                                                                                                                                                                                                                                                                                                                                                                                                                                                                                                                                                                                                                                                                                                                                                                                                                                                       | CHECKED:                             | DATE:                                                                                                                                                                                                                                                                                                                                                                                    |         |  |
| THIS SERIES FULLY CONFORMS TO                                                            | EDAC II    | ARE THE PROPERTY OF EDAG INC., AND                                                                                                                                                                                                                                                                                                                                                                                                                                                                                                                                                                                                                                                                                                                                                                                                                                                                                                                                                                                                                                                                                                                                                                                                                                                                                                                                                                                                                                                                                                                                                                                                                                                                                                                                                                                                                                                                                                                                                                                                                                                                                                                                                                                                                                                                                                                                                                                                                                                                                                                                                                                                                                                                                                                                                                                                                                                                                                                                                                                                                                                                                                                                                                                                                                                                                                                                                                                                                                                                                                                                                                                                                                                                                                                                                                                                                                                                                                    | SCALE: N.T.S                         | SHEET 3 OF                                                                                                                                                                                                                                                                                                                                                                               | 4       |  |
| THE EUROPEAN UNION DIRECTIVES                                                            |            | NTARIO SHALL NOT BE REPRODUCED, OR COPIED                                                                                                                                                                                                                                                                                                                                                                                                                                                                                                                                                                                                                                                                                                                                                                                                                                                                                                                                                                                                                                                                                                                                                                                                                                                                                                                                                                                                                                                                                                                                                                                                                                                                                                                                                                                                                                                                                                                                                                                                                                                                                                                                                                                                                                                                                                                                                                                                                                                                                                                                                                                                                                                                                                                                                                                                                                                                                                                                                                                                                                                                                                                                                                                                                                                                                                                                                                                                                                                                                                                                                                                                                                                                                                                                                                                                                                                                                             | DRAWING NUMBER: 627W3W               | 3-622-4N2                                                                                                                                                                                                                                                                                                                                                                                | ISSUE   |  |