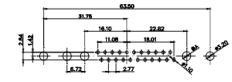

3W3 / 3WK3

5W1 Male/Female

7W2 Male/Female

(1)

21W4 Male/Female

PART NUMBER:

627W3W3-622-4N2

ISSUE

1

|                                                                                          | 8W8 Male   |                                                                                                                                                                                                                                                                                                                                                                                                                                                                                                                                                                                                                                                                                                                                                                                                                                                                                                                                                                                                                                                                                                                                                                                                                                                                                                                                                                                                                                                                                                                                                                                                                                                                                                                                                                                                                                                                                                                                                                                                                                                                                                                                                                                                                                                                                                                                                                                                                                                                                                                                                                                                                                                                                                                                                                                                                                                                                                                                                                                                                                                                                                                                                                                                                                                                                                                                                                                                                                                                                                                                                                                                                                                                                                                                                                                                                                                                                                                                       | 210041018(716)181                    | c                                                                                                                                                                                                                                                                                                                                                                                        |         |  |
|------------------------------------------------------------------------------------------|------------|---------------------------------------------------------------------------------------------------------------------------------------------------------------------------------------------------------------------------------------------------------------------------------------------------------------------------------------------------------------------------------------------------------------------------------------------------------------------------------------------------------------------------------------------------------------------------------------------------------------------------------------------------------------------------------------------------------------------------------------------------------------------------------------------------------------------------------------------------------------------------------------------------------------------------------------------------------------------------------------------------------------------------------------------------------------------------------------------------------------------------------------------------------------------------------------------------------------------------------------------------------------------------------------------------------------------------------------------------------------------------------------------------------------------------------------------------------------------------------------------------------------------------------------------------------------------------------------------------------------------------------------------------------------------------------------------------------------------------------------------------------------------------------------------------------------------------------------------------------------------------------------------------------------------------------------------------------------------------------------------------------------------------------------------------------------------------------------------------------------------------------------------------------------------------------------------------------------------------------------------------------------------------------------------------------------------------------------------------------------------------------------------------------------------------------------------------------------------------------------------------------------------------------------------------------------------------------------------------------------------------------------------------------------------------------------------------------------------------------------------------------------------------------------------------------------------------------------------------------------------------------------------------------------------------------------------------------------------------------------------------------------------------------------------------------------------------------------------------------------------------------------------------------------------------------------------------------------------------------------------------------------------------------------------------------------------------------------------------------------------------------------------------------------------------------------------------------------------------------------------------------------------------------------------------------------------------------------------------------------------------------------------------------------------------------------------------------------------------------------------------------------------------------------------------------------------------------------------------------------------------------------------------------------------------------------|--------------------------------------|------------------------------------------------------------------------------------------------------------------------------------------------------------------------------------------------------------------------------------------------------------------------------------------------------------------------------------------------------------------------------------------|---------|--|
|                                                                                          |            | 33.30<br><b>8.80</b><br><b>1.805</b><br><b>1.805</b><br><b>1.805</b><br><b>1.805</b><br><b>1.805</b><br><b>1.805</b><br><b>1.805</b><br><b>1.805</b><br><b>1.805</b><br><b>1.805</b><br><b>1.805</b><br><b>1.805</b><br><b>1.805</b><br><b>1.805</b><br><b>1.805</b><br><b>1.805</b><br><b>1.805</b><br><b>1.805</b><br><b>1.805</b><br><b>1.805</b><br><b>1.805</b><br><b>1.805</b><br><b>1.805</b><br><b>1.805</b><br><b>1.805</b><br><b>1.805</b><br><b>1.805</b><br><b>1.805</b><br><b>1.805</b><br><b>1.805</b><br><b>1.805</b><br><b>1.805</b><br><b>1.805</b><br><b>1.805</b><br><b>1.805</b><br><b>1.805</b><br><b>1.805</b><br><b>1.805</b><br><b>1.805</b><br><b>1.805</b><br><b>1.805</b><br><b>1.805</b><br><b>1.805</b><br><b>1.805</b><br><b>1.805</b><br><b>1.805</b><br><b>1.805</b><br><b>1.805</b><br><b>1.805</b><br><b>1.805</b><br><b>1.805</b><br><b>1.805</b><br><b>1.805</b><br><b>1.805</b><br><b>1.805</b><br><b>1.805</b><br><b>1.90</b><br><b>1.90</b><br><b>1.90</b><br><b>1.90</b><br><b>1.90</b><br><b>1.90</b><br><b>1.90</b><br><b>1.90</b><br><b>1.90</b><br><b>1.90</b><br><b>1.90</b><br><b>1.90</b><br><b>1.90</b><br><b>1.90</b><br><b>1.90</b><br><b>1.90</b><br><b>1.90</b><br><b>1.90</b><br><b>1.90</b><br><b>1.90</b><br><b>1.90</b><br><b>1.90</b><br><b>1.90</b><br><b>1.90</b><br><b>1.90</b><br><b>1.90</b><br><b>1.90</b><br><b>1.90</b><br><b>1.90</b><br><b>1.90</b><br><b>1.90</b><br><b>1.90</b><br><b>1.90</b><br><b>1.90</b><br><b>1.90</b><br><b>1.90</b><br><b>1.90</b><br><b>1.90</b><br><b>1.90</b><br><b>1.90</b><br><b>1.90</b><br><b>1.90</b><br><b>1.90</b><br><b>1.90</b><br><b>1.90</b><br><b>1.90</b><br><b>1.90</b><br><b>1.90</b><br><b>1.90</b><br><b>1.90</b><br><b>1.90</b><br><b>1.90</b><br><b>1.90</b><br><b>1.90</b><br><b>1.90</b><br><b>1.90</b><br><b>1.90</b><br><b>1.90</b><br><b>1.90</b><br><b>1.90</b><br><b>1.90</b><br><b>1.90</b><br><b>1.90</b><br><b>1.90</b><br><b>1.90</b><br><b>1.90</b><br><b>1.90</b><br><b>1.90</b><br><b>1.90</b><br><b>1.90</b><br><b>1.90</b><br><b>1.90</b><br><b>1.90</b><br><b>1.90</b><br><b>1.90</b><br><b>1.90</b><br><b>1.90</b><br><b>1.90</b><br><b>1.90</b><br><b>1.90</b><br><b>1.90</b><br><b>1.90</b><br><b>1.90</b><br><b>1.90</b><br><b>1.90</b><br><b>1.90</b><br><b>1.90</b><br><b>1.90</b><br><b>1.90</b><br><b>1.90</b><br><b>1.90</b><br><b>1.90</b><br><b>1.90</b><br><b>1.90</b><br><b>1.90</b><br><b>1.90</b><br><b>1.90</b><br><b>1.90</b><br><b>1.90</b><br><b>1.90</b><br><b>1.90</b><br><b>1.90</b><br><b>1.90</b><br><b>1.90</b><br><b>1.90</b><br><b>1.90</b><br><b>1.90</b><br><b>1.90</b><br><b>1.90</b><br><b>1.90</b><br><b>1.90</b><br><b>1.90</b><br><b>1.90</b><br><b>1.90</b><br><b>1.90</b><br><b>1.90</b><br><b>1.90</b><br><b>1.90</b><br><b>1.90</b><br><b>1.90</b><br><b>1.90</b><br><b>1.90</b><br><b>1.90</b><br><b>1.90</b><br><b>1.90</b><br><b>1.90</b><br><b>1.90</b><br><b>1.90</b><br><b>1.90</b><br><b>1.90</b><br><b>1.90</b><br><b>1.90</b><br><b>1.90</b><br><b>1.90</b><br><b>1.90</b><br><b>1.90</b><br><b>1.90</b><br><b>1.90</b><br><b>1.90</b><br><b>1.90</b><br><b>1.90</b><br><b>1.90</b><br><b>1.90</b><br><b>1.90</b><br><b>1.90</b><br><b>1.90</b><br><b>1.90</b><br><b>1.90</b><br><b>1.90</b><br><b>1.90</b><br><b>1.90</b><br><b>1.90</b><br><b>1.90</b><br><b>1.90</b><br><b>1.90</b><br><b>1.90</b><br><b>1.90</b><br><b>1.90</b><br><b>1.90</b><br><b>1.90</b><br><b>1.90</b><br><b>1.90</b><br><b>1.90</b><br><b>1.90</b><br><b>1.90</b><br><b>1.90</b><br><b>1.90</b><br><b>1.90</b><br><b>1.90</b><br><b>1.90</b><br><b>1.90</b><br><b>1.90</b><br><b>1.90</b><br><b>1.90</b><br><b>1.90</b><br><b>1.90</b><br><b>1.90</b><br><b>1.90</b><br><b>1.90</b><br><b>1.90</b><br><b>1.90</b><br><b>1.90</b><br><b>1.90</b><br><b>1.90</b><br><b>1.90</b><br><b>1.90</b><br><b>1.90</b><br><b>1.90</b><br><b>1.90</b><br><b>1.90</b><br><b>1.90</b> |                                      | 63.50<br>31.75<br>00<br>9.70<br>00<br>9.70<br>00<br>9.70<br>00<br>9.70<br>00<br>9.70<br>00<br>9.70<br>00<br>9.70<br>00<br>9.70<br>00<br>9.70<br>00<br>9.70<br>00<br>9.70<br>00<br>9.70<br>00<br>9.70<br>00<br>9.70<br>00<br>9.70<br>00<br>9.70<br>00<br>9.70<br>00<br>9.70<br>00<br>9.70<br>00<br>9.70<br>00<br>9.70<br>00<br>9.70<br>00<br>00<br>00<br>00<br>00<br>00<br>00<br>00<br>00 | ere ere |  |
|                                                                                          |            | 11W1 Male/Female                                                                                                                                                                                                                                                                                                                                                                                                                                                                                                                                                                                                                                                                                                                                                                                                                                                                                                                                                                                                                                                                                                                                                                                                                                                                                                                                                                                                                                                                                                                                                                                                                                                                                                                                                                                                                                                                                                                                                                                                                                                                                                                                                                                                                                                                                                                                                                                                                                                                                                                                                                                                                                                                                                                                                                                                                                                                                                                                                                                                                                                                                                                                                                                                                                                                                                                                                                                                                                                                                                                                                                                                                                                                                                                                                                                                                                                                                                                      | 27W2 Male/Femal                      | e                                                                                                                                                                                                                                                                                                                                                                                        |         |  |
| 47.05<br>23.53<br>14.48<br>0<br>0<br>0<br>0<br>0<br>0<br>0<br>0<br>0<br>0<br>0<br>0<br>0 | 8W8 Female | 33.30<br>10.65<br>9.70<br>8.31<br>9.70<br>9.70<br>8.31<br>9.70<br>9.70<br>9.70<br>9.70<br>9.70<br>9.70<br>9.70<br>9.70<br>9.70<br>9.70<br>9.70<br>9.70<br>9.70<br>9.70<br>9.70<br>9.70<br>9.70<br>9.70<br>9.70<br>9.70<br>9.70<br>9.70<br>9.70<br>9.70<br>9.70<br>9.70<br>9.70<br>9.70<br>9.70<br>9.70<br>9.70<br>9.70<br>9.70<br>9.70<br>9.70<br>9.70<br>9.70<br>9.70<br>9.70<br>9.70<br>9.70<br>9.70<br>9.70<br>9.70<br>9.70<br>9.70<br>9.70<br>9.70<br>9.70<br>9.70<br>9.70<br>9.70<br>9.70<br>9.70<br>9.70<br>9.70<br>9.70<br>9.70<br>9.70<br>9.70<br>9.70<br>9.70<br>9.70<br>9.70<br>9.70<br>9.70<br>9.70<br>9.70<br>9.70<br>9.70<br>9.70<br>9.70<br>9.70<br>9.70<br>9.70<br>9.70<br>9.70<br>9.70<br>9.70<br>9.70<br>9.70<br>9.70<br>9.70<br>9.70<br>9.70<br>9.70<br>9.70<br>9.70<br>9.70<br>9.70<br>9.70<br>9.70<br>9.70<br>9.70<br>9.70<br>9.70<br>9.70<br>9.70<br>9.70<br>9.70<br>9.70<br>9.70<br>9.70<br>9.70<br>9.70<br>9.70<br>9.70<br>9.70<br>9.70<br>9.70<br>9.70<br>9.70<br>9.70<br>9.70<br>9.70<br>9.70<br>9.70<br>9.70<br>9.70<br>9.70<br>9.70<br>9.70<br>9.70<br>9.70<br>9.70<br>9.70<br>9.70<br>9.70<br>9.70<br>9.70<br>9.70<br>9.70<br>9.70<br>9.70<br>9.70<br>9.70<br>9.70<br>9.70<br>9.70<br>9.70<br>9.70<br>9.70<br>9.70<br>9.70<br>9.70<br>9.70<br>9.70<br>9.70<br>9.70<br>9.70<br>9.70<br>9.70<br>9.70<br>9.70<br>9.70<br>9.70<br>9.70<br>9.70<br>9.70<br>9.70<br>9.70<br>9.70<br>9.70<br>9.70<br>9.70<br>9.70<br>9.70<br>9.70<br>9.70<br>9.70<br>9.70<br>9.70<br>9.70<br>9.70<br>9.70<br>9.70<br>9.70<br>9.70<br>9.70<br>9.70<br>9.70<br>9.70<br>9.70<br>9.70<br>9.70<br>9.70<br>9.70<br>9.70<br>9.70<br>9.70<br>9.70<br>9.70<br>9.70<br>9.70<br>9.70<br>9.70<br>9.70<br>9.70<br>9.70<br>9.70<br>9.70<br>9.70<br>9.70<br>9.70<br>9.70<br>9.70<br>9.70<br>9.70<br>9.70<br>9.70<br>9.70<br>9.70<br>9.70<br>9.70<br>9.70<br>9.70<br>9.70<br>9.70<br>9.70<br>9.70<br>9.70<br>9.70<br>9.70<br>9.70<br>9.70<br>9.70<br>9.70<br>9.70<br>9.70<br>9.70<br>9.70<br>9.70<br>9.70<br>9.70<br>9.70<br>9.70<br>9.70<br>9.70<br>9.70<br>9.70<br>9.70<br>9.70<br>9.70<br>9.70<br>9.70<br>9.70<br>9.70<br>9.70<br>9.70<br>9.70<br>9.70<br>9.70<br>9.70<br>9.70<br>9.70<br>9.70<br>9.70<br>9.70<br>9.70<br>9.70<br>9.70<br>9.70<br>9.70<br>9.70<br>9.70<br>9.70<br>9.70<br>9.70<br>9.70<br>9.70<br>9.70<br>9.70<br>9.70<br>9.70<br>9.70<br>9.70<br>9.70<br>9.70<br>9.70<br>9.70<br>9.70<br>9.70<br>9.70<br>9.70<br>9.70<br>9.70<br>9.70<br>9.70<br>9.70<br>9.70<br>9.70<br>9.70<br>9.70<br>9.70<br>9.70<br>9.70<br>9.70<br>9.70<br>9.70<br>9.70<br>9.70<br>9.70<br>9.70<br>9.70<br>9.70<br>9.70<br>9.70<br>9.70<br>9.70<br>9.70<br>9.70<br>9.70<br>9.70<br>9.70<br>9.70<br>9.70<br>9.70<br>9.70<br>9.70<br>9.70<br>9.70<br>9.70<br>9.70<br>9.70<br>9.70<br>9.70<br>9.70<br>9.70<br>9.70<br>9.70<br>9.70<br>9.70<br>9.70<br>9.70                                                                                                                                                                                                                                                                                                                                                                                                                                                                                                                                                                                                                                                                                                                                                                                                                                                                                                                                                                                                                                                                                                |                                      | 31.75<br>31.75<br>16.24<br>************************************                                                                                                                                                                                                                                                                                                                          | - sea   |  |
|                                                                                          |            | 17W2 Male/Female                                                                                                                                                                                                                                                                                                                                                                                                                                                                                                                                                                                                                                                                                                                                                                                                                                                                                                                                                                                                                                                                                                                                                                                                                                                                                                                                                                                                                                                                                                                                                                                                                                                                                                                                                                                                                                                                                                                                                                                                                                                                                                                                                                                                                                                                                                                                                                                                                                                                                                                                                                                                                                                                                                                                                                                                                                                                                                                                                                                                                                                                                                                                                                                                                                                                                                                                                                                                                                                                                                                                                                                                                                                                                                                                                                                                                                                                                                                      | 21W1 Male/Femal                      | e                                                                                                                                                                                                                                                                                                                                                                                        |         |  |
| CURRENT RATINO<br>10A / 2.2<br>20A / 3.3<br>30A / 3.7<br>40A / 4.2                       | G/ØA       |                                                                                                                                                                                                                                                                                                                                                                                                                                                                                                                                                                                                                                                                                                                                                                                                                                                                                                                                                                                                                                                                                                                                                                                                                                                                                                                                                                                                                                                                                                                                                                                                                                                                                                                                                                                                                                                                                                                                                                                                                                                                                                                                                                                                                                                                                                                                                                                                                                                                                                                                                                                                                                                                                                                                                                                                                                                                                                                                                                                                                                                                                                                                                                                                                                                                                                                                                                                                                                                                                                                                                                                                                                                                                                                                                                                                                                                                                                                                       |                                      | 47.05<br>23.03<br>4<br>4<br>4<br>4<br>4<br>4<br>4<br>4<br>4<br>4<br>4<br>4<br>4                                                                                                                                                                                                                                                                                                          | ø       |  |
|                                                                                          |            |                                                                                                                                                                                                                                                                                                                                                                                                                                                                                                                                                                                                                                                                                                                                                                                                                                                                                                                                                                                                                                                                                                                                                                                                                                                                                                                                                                                                                                                                                                                                                                                                                                                                                                                                                                                                                                                                                                                                                                                                                                                                                                                                                                                                                                                                                                                                                                                                                                                                                                                                                                                                                                                                                                                                                                                                                                                                                                                                                                                                                                                                                                                                                                                                                                                                                                                                                                                                                                                                                                                                                                                                                                                                                                                                                                                                                                                                                                                                       | SW REFERENCE NO.: 627 COMBO ASSEMBLY |                                                                                                                                                                                                                                                                                                                                                                                          |         |  |
|                                                                                          | COMBIN     | COMBINATION D-SUB                                                                                                                                                                                                                                                                                                                                                                                                                                                                                                                                                                                                                                                                                                                                                                                                                                                                                                                                                                                                                                                                                                                                                                                                                                                                                                                                                                                                                                                                                                                                                                                                                                                                                                                                                                                                                                                                                                                                                                                                                                                                                                                                                                                                                                                                                                                                                                                                                                                                                                                                                                                                                                                                                                                                                                                                                                                                                                                                                                                                                                                                                                                                                                                                                                                                                                                                                                                                                                                                                                                                                                                                                                                                                                                                                                                                                                                                                                                     |                                      | DATE: JAN. 01/20                                                                                                                                                                                                                                                                                                                                                                         | )19     |  |
|                                                                                          |            |                                                                                                                                                                                                                                                                                                                                                                                                                                                                                                                                                                                                                                                                                                                                                                                                                                                                                                                                                                                                                                                                                                                                                                                                                                                                                                                                                                                                                                                                                                                                                                                                                                                                                                                                                                                                                                                                                                                                                                                                                                                                                                                                                                                                                                                                                                                                                                                                                                                                                                                                                                                                                                                                                                                                                                                                                                                                                                                                                                                                                                                                                                                                                                                                                                                                                                                                                                                                                                                                                                                                                                                                                                                                                                                                                                                                                                                                                                                                       | CHECKED:                             | DATE:                                                                                                                                                                                                                                                                                                                                                                                    |         |  |
| THIS SERIES FULLY CONFORMS TO                                                            | EDAC II    | ARE THE PROPERTY OF EDAG INC., AND                                                                                                                                                                                                                                                                                                                                                                                                                                                                                                                                                                                                                                                                                                                                                                                                                                                                                                                                                                                                                                                                                                                                                                                                                                                                                                                                                                                                                                                                                                                                                                                                                                                                                                                                                                                                                                                                                                                                                                                                                                                                                                                                                                                                                                                                                                                                                                                                                                                                                                                                                                                                                                                                                                                                                                                                                                                                                                                                                                                                                                                                                                                                                                                                                                                                                                                                                                                                                                                                                                                                                                                                                                                                                                                                                                                                                                                                                                    | SCALE: N.T.S                         | SHEET 3 OF                                                                                                                                                                                                                                                                                                                                                                               | 4       |  |
| THE EUROPEAN UNION DIRECTIVES                                                            |            | NTARIO SHALL NOT BE REPRODUCED, OR COPIED                                                                                                                                                                                                                                                                                                                                                                                                                                                                                                                                                                                                                                                                                                                                                                                                                                                                                                                                                                                                                                                                                                                                                                                                                                                                                                                                                                                                                                                                                                                                                                                                                                                                                                                                                                                                                                                                                                                                                                                                                                                                                                                                                                                                                                                                                                                                                                                                                                                                                                                                                                                                                                                                                                                                                                                                                                                                                                                                                                                                                                                                                                                                                                                                                                                                                                                                                                                                                                                                                                                                                                                                                                                                                                                                                                                                                                                                                             | DRAWING NUMBER: 627W3W               | 3-622-4N2                                                                                                                                                                                                                                                                                                                                                                                | ISSUE   |  |