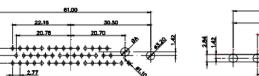

3W3 / 3WK3

5W1 Male/Female

7W2 Male/Female

(1)

21W4 Male/Female

PART NUMBER:

627W3W3-622-4N2

ISSUE