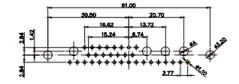

1

|                                                                                          | 8W8 Male   |                                                                                                                                                                                                                                                                                                                                                                                                                                                                                                                                                                                                                                                                                                                                                                                                                                                                                                                                                                                                                                                                                                                                                                                                                                                                                                                                                                                                                                                                                                                                                                                                                                                                                                                                                                                                                                                                                                                                                                                                                                                                                                                                                                                                                                                                                                                                                                                                                                                                                                                                                                                                                                                                                                                                                                                                                                                                                                                                                                                                                                                                                                                                                                                                                                                                                                                                                                                                                                                                                                                                                                                                                                                                                                                                                                                                                                                                                                                                       | 210041018(716)181                    | c                                                                                                                                                                                                                                                                                                                                                                                        |         |  |
|------------------------------------------------------------------------------------------|------------|---------------------------------------------------------------------------------------------------------------------------------------------------------------------------------------------------------------------------------------------------------------------------------------------------------------------------------------------------------------------------------------------------------------------------------------------------------------------------------------------------------------------------------------------------------------------------------------------------------------------------------------------------------------------------------------------------------------------------------------------------------------------------------------------------------------------------------------------------------------------------------------------------------------------------------------------------------------------------------------------------------------------------------------------------------------------------------------------------------------------------------------------------------------------------------------------------------------------------------------------------------------------------------------------------------------------------------------------------------------------------------------------------------------------------------------------------------------------------------------------------------------------------------------------------------------------------------------------------------------------------------------------------------------------------------------------------------------------------------------------------------------------------------------------------------------------------------------------------------------------------------------------------------------------------------------------------------------------------------------------------------------------------------------------------------------------------------------------------------------------------------------------------------------------------------------------------------------------------------------------------------------------------------------------------------------------------------------------------------------------------------------------------------------------------------------------------------------------------------------------------------------------------------------------------------------------------------------------------------------------------------------------------------------------------------------------------------------------------------------------------------------------------------------------------------------------------------------------------------------------------------------------------------------------------------------------------------------------------------------------------------------------------------------------------------------------------------------------------------------------------------------------------------------------------------------------------------------------------------------------------------------------------------------------------------------------------------------------------------------------------------------------------------------------------------------------------------------------------------------------------------------------------------------------------------------------------------------------------------------------------------------------------------------------------------------------------------------------------------------------------------------------------------------------------------------------------------------------------------------------------------------------------------------------------------------|--------------------------------------|------------------------------------------------------------------------------------------------------------------------------------------------------------------------------------------------------------------------------------------------------------------------------------------------------------------------------------------------------------------------------------------|---------|--|
|                                                                                          |            | 33.30<br><b>8.80</b><br><b>1.805</b><br><b>1.805</b><br><b>1.805</b><br><b>1.805</b><br><b>1.805</b><br><b>1.805</b><br><b>1.805</b><br><b>1.805</b><br><b>1.805</b><br><b>1.805</b><br><b>1.805</b><br><b>1.805</b><br><b>1.805</b><br><b>1.805</b><br><b>1.805</b><br><b>1.805</b><br><b>1.805</b><br><b>1.805</b><br><b>1.805</b><br><b>1.805</b><br><b>1.805</b><br><b>1.805</b><br><b>1.805</b><br><b>1.805</b><br><b>1.805</b><br><b>1.805</b><br><b>1.805</b><br><b>1.805</b><br><b>1.805</b><br><b>1.805</b><br><b>1.805</b><br><b>1.805</b><br><b>1.805</b><br><b>1.805</b><br><b>1.805</b><br><b>1.805</b><br><b>1.805</b><br><b>1.805</b><br><b>1.805</b><br><b>1.805</b><br><b>1.805</b><br><b>1.805</b><br><b>1.805</b><br><b>1.805</b><br><b>1.805</b><br><b>1.805</b><br><b>1.805</b><br><b>1.805</b><br><b>1.805</b><br><b>1.805</b><br><b>1.805</b><br><b>1.805</b><br><b>1.805</b><br><b>1.805</b><br><b>1.805</b><br><b>1.805</b><br><b>1.90</b><br><b>1.90</b><br><b>1.90</b><br><b>1.90</b><br><b>1.90</b><br><b>1.90</b><br><b>1.90</b><br><b>1.90</b><br><b>1.90</b><br><b>1.90</b><br><b>1.90</b><br><b>1.90</b><br><b>1.90</b><br><b>1.90</b><br><b>1.90</b><br><b>1.90</b><br><b>1.90</b><br><b>1.90</b><br><b>1.90</b><br><b>1.90</b><br><b>1.90</b><br><b>1.90</b><br><b>1.90</b><br><b>1.90</b><br><b>1.90</b><br><b>1.90</b><br><b>1.90</b><br><b>1.90</b><br><b>1.90</b><br><b>1.90</b><br><b>1.90</b><br><b>1.90</b><br><b>1.90</b><br><b>1.90</b><br><b>1.90</b><br><b>1.90</b><br><b>1.90</b><br><b>1.90</b><br><b>1.90</b><br><b>1.90</b><br><b>1.90</b><br><b>1.90</b><br><b>1.90</b><br><b>1.90</b><br><b>1.90</b><br><b>1.90</b><br><b>1.90</b><br><b>1.90</b><br><b>1.90</b><br><b>1.90</b><br><b>1.90</b><br><b>1.90</b><br><b>1.90</b><br><b>1.90</b><br><b>1.90</b><br><b>1.90</b><br><b>1.90</b><br><b>1.90</b><br><b>1.90</b><br><b>1.90</b><br><b>1.90</b><br><b>1.90</b><br><b>1.90</b><br><b>1.90</b><br><b>1.90</b><br><b>1.90</b><br><b>1.90</b><br><b>1.90</b><br><b>1.90</b><br><b>1.90</b><br><b>1.90</b><br><b>1.90</b><br><b>1.90</b><br><b>1.90</b><br><b>1.90</b><br><b>1.90</b><br><b>1.90</b><br><b>1.90</b><br><b>1.90</b><br><b>1.90</b><br><b>1.90</b><br><b>1.90</b><br><b>1.90</b><br><b>1.90</b><br><b>1.90</b><br><b>1.90</b><br><b>1.90</b><br><b>1.90</b><br><b>1.90</b><br><b>1.90</b><br><b>1.90</b><br><b>1.90</b><br><b>1.90</b><br><b>1.90</b><br><b>1.90</b><br><b>1.90</b><br><b>1.90</b><br><b>1.90</b><br><b>1.90</b><br><b>1.90</b><br><b>1.90</b><br><b>1.90</b><br><b>1.90</b><br><b>1.90</b><br><b>1.90</b><br><b>1.90</b><br><b>1.90</b><br><b>1.90</b><br><b>1.90</b><br><b>1.90</b><br><b>1.90</b><br><b>1.90</b><br><b>1.90</b><br><b>1.90</b><br><b>1.90</b><br><b>1.90</b><br><b>1.90</b><br><b>1.90</b><br><b>1.90</b><br><b>1.90</b><br><b>1.90</b><br><b>1.90</b><br><b>1.90</b><br><b>1.90</b><br><b>1.90</b><br><b>1.90</b><br><b>1.90</b><br><b>1.90</b><br><b>1.90</b><br><b>1.90</b><br><b>1.90</b><br><b>1.90</b><br><b>1.90</b><br><b>1.90</b><br><b>1.90</b><br><b>1.90</b><br><b>1.90</b><br><b>1.90</b><br><b>1.90</b><br><b>1.90</b><br><b>1.90</b><br><b>1.90</b><br><b>1.90</b><br><b>1.90</b><br><b>1.90</b><br><b>1.90</b><br><b>1.90</b><br><b>1.90</b><br><b>1.90</b><br><b>1.90</b><br><b>1.90</b><br><b>1.90</b><br><b>1.90</b><br><b>1.90</b><br><b>1.90</b><br><b>1.90</b><br><b>1.90</b><br><b>1.90</b><br><b>1.90</b><br><b>1.90</b><br><b>1.90</b><br><b>1.90</b><br><b>1.90</b><br><b>1.90</b><br><b>1.90</b><br><b>1.90</b><br><b>1.90</b><br><b>1.90</b><br><b>1.90</b><br><b>1.90</b><br><b>1.90</b><br><b>1.90</b><br><b>1.90</b><br><b>1.90</b><br><b>1.90</b><br><b>1.90</b><br><b>1.90</b><br><b>1.90</b><br><b>1.90</b><br><b>1.90</b><br><b>1.90</b><br><b>1.90</b><br><b>1.90</b><br><b>1.90</b><br><b>1.90</b><br><b>1.90</b><br><b>1.90</b><br><b>1.90</b><br><b>1.90</b><br><b>1.90</b><br><b>1.90</b> |                                      | 63.50<br>31.75<br>00<br>9.70<br>00<br>9.70<br>00<br>9.70<br>00<br>9.70<br>00<br>9.70<br>00<br>9.70<br>00<br>9.70<br>00<br>9.70<br>00<br>9.70<br>00<br>9.70<br>00<br>9.70<br>00<br>9.70<br>00<br>9.70<br>00<br>9.70<br>00<br>9.70<br>00<br>9.70<br>00<br>9.70<br>00<br>9.70<br>00<br>9.70<br>00<br>9.70<br>00<br>9.70<br>00<br>9.70<br>00<br>00<br>00<br>00<br>00<br>00<br>00<br>00<br>00 | ere ere |  |
|                                                                                          |            | 11W1 Male/Female                                                                                                                                                                                                                                                                                                                                                                                                                                                                                                                                                                                                                                                                                                                                                                                                                                                                                                                                                                                                                                                                                                                                                                                                                                                                                                                                                                                                                                                                                                                                                                                                                                                                                                                                                                                                                                                                                                                                                                                                                                                                                                                                                                                                                                                                                                                                                                                                                                                                                                                                                                                                                                                                                                                                                                                                                                                                                                                                                                                                                                                                                                                                                                                                                                                                                                                                                                                                                                                                                                                                                                                                                                                                                                                                                                                                                                                                                                                      | 27W2 Male/Femal                      | e                                                                                                                                                                                                                                                                                                                                                                                        |         |  |
| 47.05<br>23.53<br>14.48<br>0<br>0<br>0<br>0<br>0<br>0<br>0<br>0<br>0<br>0<br>0<br>0<br>0 | 8W8 Female | 33.30<br>10.65<br>9.70<br>8.31<br>9.70<br>9.70<br>8.31<br>9.70<br>9.70<br>9.70<br>9.70<br>9.70<br>9.70<br>9.70<br>9.70<br>9.70<br>9.70<br>9.70<br>9.70<br>9.70<br>9.70<br>9.70<br>9.70<br>9.70<br>9.70<br>9.70<br>9.70<br>9.70<br>9.70<br>9.70<br>9.70<br>9.70<br>9.70<br>9.70<br>9.70<br>9.70<br>9.70<br>9.70<br>9.70<br>9.70<br>9.70<br>9.70<br>9.70<br>9.70<br>9.70<br>9.70<br>9.70<br>9.70<br>9.70<br>9.70<br>9.70<br>9.70<br>9.70<br>9.70<br>9.70<br>9.70<br>9.70<br>9.70<br>9.70<br>9.70<br>9.70<br>9.70<br>9.70<br>9.70<br>9.70<br>9.70<br>9.70<br>9.70<br>9.70<br>9.70<br>9.70<br>9.70<br>9.70<br>9.70<br>9.70<br>9.70<br>9.70<br>9.70<br>9.70<br>9.70<br>9.70<br>9.70<br>9.70<br>9.70<br>9.70<br>9.70<br>9.70<br>9.70<br>9.70<br>9.70<br>9.70<br>9.70<br>9.70<br>9.70<br>9.70<br>9.70<br>9.70<br>9.70<br>9.70<br>9.70<br>9.70<br>9.70<br>9.70<br>9.70<br>9.70<br>9.70<br>9.70<br>9.70<br>9.70<br>9.70<br>9.70<br>9.70<br>9.70<br>9.70<br>9.70<br>9.70<br>9.70<br>9.70<br>9.70<br>9.70<br>9.70<br>9.70<br>9.70<br>9.70<br>9.70<br>9.70<br>9.70<br>9.70<br>9.70<br>9.70<br>9.70<br>9.70<br>9.70<br>9.70<br>9.70<br>9.70<br>9.70<br>9.70<br>9.70<br>9.70<br>9.70<br>9.70<br>9.70<br>9.70<br>9.70<br>9.70<br>9.70<br>9.70<br>9.70<br>9.70<br>9.70<br>9.70<br>9.70<br>9.70<br>9.70<br>9.70<br>9.70<br>9.70<br>9.70<br>9.70<br>9.70<br>9.70<br>9.70<br>9.70<br>9.70<br>9.70<br>9.70<br>9.70<br>9.70<br>9.70<br>9.70<br>9.70<br>9.70<br>9.70<br>9.70<br>9.70<br>9.70<br>9.70<br>9.70<br>9.70<br>9.70<br>9.70<br>9.70<br>9.70<br>9.70<br>9.70<br>9.70<br>9.70<br>9.70<br>9.70<br>9.70<br>9.70<br>9.70<br>9.70<br>9.70<br>9.70<br>9.70<br>9.70<br>9.70<br>9.70<br>9.70<br>9.70<br>9.70<br>9.70<br>9.70<br>9.70<br>9.70<br>9.70<br>9.70<br>9.70<br>9.70<br>9.70<br>9.70<br>9.70<br>9.70<br>9.70<br>9.70<br>9.70<br>9.70<br>9.70<br>9.70<br>9.70<br>9.70<br>9.70<br>9.70<br>9.70<br>9.70<br>9.70<br>9.70<br>9.70<br>9.70<br>9.70<br>9.70<br>9.70<br>9.70<br>9.70<br>9.70<br>9.70<br>9.70<br>9.70<br>9.70<br>9.70<br>9.70<br>9.70<br>9.70<br>9.70<br>9.70<br>9.70<br>9.70<br>9.70<br>9.70<br>9.70<br>9.70<br>9.70<br>9.70<br>9.70<br>9.70<br>9.70<br>9.70<br>9.70<br>9.70<br>9.70<br>9.70<br>9.70<br>9.70<br>9.70<br>9.70<br>9.70<br>9.70<br>9.70<br>9.70<br>9.70<br>9.70<br>9.70<br>9.70<br>9.70<br>9.70<br>9.70<br>9.70<br>9.70<br>9.70<br>9.70<br>9.70<br>9.70<br>9.70<br>9.70<br>9.70<br>9.70<br>9.70<br>9.70<br>9.70<br>9.70<br>9.70<br>9.70<br>9.70<br>9.70<br>9.70<br>9.70<br>9.70<br>9.70<br>9.70<br>9.70<br>9.70<br>9.70<br>9.70<br>9.70<br>9.70<br>9.70<br>9.70<br>9.70<br>9.70<br>9.70<br>9.70<br>9.70<br>9.70<br>9.70<br>9.70<br>9.70<br>9.70<br>9.70<br>9.70<br>9.70<br>9.70<br>9.70<br>9.70<br>9.70<br>9.70<br>9.70<br>9.70<br>9.70<br>9.70<br>9.70<br>9.70<br>9.70<br>9.70<br>9.70<br>9.70<br>9.70<br>9.70<br>9.70<br>9.70                                                                                                                                                                                                                                                                                                                                                                                                                                                                                                                                                                                                                                                                                                                                                                                                                                                                                                                                                                                                                                                                                                |                                      | 31.75<br>31.75<br>16.24<br>************************************                                                                                                                                                                                                                                                                                                                          | - sea   |  |
|                                                                                          |            | 17W2 Male/Female                                                                                                                                                                                                                                                                                                                                                                                                                                                                                                                                                                                                                                                                                                                                                                                                                                                                                                                                                                                                                                                                                                                                                                                                                                                                                                                                                                                                                                                                                                                                                                                                                                                                                                                                                                                                                                                                                                                                                                                                                                                                                                                                                                                                                                                                                                                                                                                                                                                                                                                                                                                                                                                                                                                                                                                                                                                                                                                                                                                                                                                                                                                                                                                                                                                                                                                                                                                                                                                                                                                                                                                                                                                                                                                                                                                                                                                                                                                      | 21W1 Male/Femal                      | e                                                                                                                                                                                                                                                                                                                                                                                        |         |  |
| CURRENT RATINO<br>10A / 2.2<br>20A / 3.3<br>30A / 3.7<br>40A / 4.2                       | G/ØA       |                                                                                                                                                                                                                                                                                                                                                                                                                                                                                                                                                                                                                                                                                                                                                                                                                                                                                                                                                                                                                                                                                                                                                                                                                                                                                                                                                                                                                                                                                                                                                                                                                                                                                                                                                                                                                                                                                                                                                                                                                                                                                                                                                                                                                                                                                                                                                                                                                                                                                                                                                                                                                                                                                                                                                                                                                                                                                                                                                                                                                                                                                                                                                                                                                                                                                                                                                                                                                                                                                                                                                                                                                                                                                                                                                                                                                                                                                                                                       |                                      | 47.05<br>23.03<br>4<br>4<br>4<br>4<br>4<br>4<br>4<br>4<br>4<br>4<br>4<br>4<br>4                                                                                                                                                                                                                                                                                                          | ø       |  |
|                                                                                          |            |                                                                                                                                                                                                                                                                                                                                                                                                                                                                                                                                                                                                                                                                                                                                                                                                                                                                                                                                                                                                                                                                                                                                                                                                                                                                                                                                                                                                                                                                                                                                                                                                                                                                                                                                                                                                                                                                                                                                                                                                                                                                                                                                                                                                                                                                                                                                                                                                                                                                                                                                                                                                                                                                                                                                                                                                                                                                                                                                                                                                                                                                                                                                                                                                                                                                                                                                                                                                                                                                                                                                                                                                                                                                                                                                                                                                                                                                                                                                       | SW REFERENCE NO.: 627 COMBO ASSEMBLY |                                                                                                                                                                                                                                                                                                                                                                                          |         |  |
|                                                                                          | COMBIN     | COMBINATION D-SUB                                                                                                                                                                                                                                                                                                                                                                                                                                                                                                                                                                                                                                                                                                                                                                                                                                                                                                                                                                                                                                                                                                                                                                                                                                                                                                                                                                                                                                                                                                                                                                                                                                                                                                                                                                                                                                                                                                                                                                                                                                                                                                                                                                                                                                                                                                                                                                                                                                                                                                                                                                                                                                                                                                                                                                                                                                                                                                                                                                                                                                                                                                                                                                                                                                                                                                                                                                                                                                                                                                                                                                                                                                                                                                                                                                                                                                                                                                                     |                                      | DATE: JAN. 01/20                                                                                                                                                                                                                                                                                                                                                                         | )19     |  |
|                                                                                          |            |                                                                                                                                                                                                                                                                                                                                                                                                                                                                                                                                                                                                                                                                                                                                                                                                                                                                                                                                                                                                                                                                                                                                                                                                                                                                                                                                                                                                                                                                                                                                                                                                                                                                                                                                                                                                                                                                                                                                                                                                                                                                                                                                                                                                                                                                                                                                                                                                                                                                                                                                                                                                                                                                                                                                                                                                                                                                                                                                                                                                                                                                                                                                                                                                                                                                                                                                                                                                                                                                                                                                                                                                                                                                                                                                                                                                                                                                                                                                       | CHECKED:                             | DATE:                                                                                                                                                                                                                                                                                                                                                                                    |         |  |
| THIS SERIES FULLY CONFORMS TO                                                            | EDAC II    | ARE THE PROPERTY OF EDAG INC., AND                                                                                                                                                                                                                                                                                                                                                                                                                                                                                                                                                                                                                                                                                                                                                                                                                                                                                                                                                                                                                                                                                                                                                                                                                                                                                                                                                                                                                                                                                                                                                                                                                                                                                                                                                                                                                                                                                                                                                                                                                                                                                                                                                                                                                                                                                                                                                                                                                                                                                                                                                                                                                                                                                                                                                                                                                                                                                                                                                                                                                                                                                                                                                                                                                                                                                                                                                                                                                                                                                                                                                                                                                                                                                                                                                                                                                                                                                                    | SCALE: N.T.S                         | SHEET 3 OF                                                                                                                                                                                                                                                                                                                                                                               | 4       |  |
| THE EUROPEAN UNION DIRECTIVES                                                            |            | NTARIO SHALL NOT BE REPRODUCED, OR COPIED                                                                                                                                                                                                                                                                                                                                                                                                                                                                                                                                                                                                                                                                                                                                                                                                                                                                                                                                                                                                                                                                                                                                                                                                                                                                                                                                                                                                                                                                                                                                                                                                                                                                                                                                                                                                                                                                                                                                                                                                                                                                                                                                                                                                                                                                                                                                                                                                                                                                                                                                                                                                                                                                                                                                                                                                                                                                                                                                                                                                                                                                                                                                                                                                                                                                                                                                                                                                                                                                                                                                                                                                                                                                                                                                                                                                                                                                                             | DRAWING NUMBER: 627W3W               | 3-622-4N2                                                                                                                                                                                                                                                                                                                                                                                | ISSUE   |  |