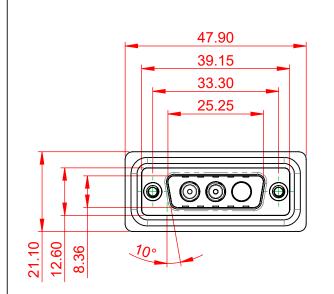

THIS IS A C.A.D. GENERATED DRAWING TOLERANCE UNLESS OTHERWISE SPECIFIED DO NOT MAKE MANUAL REVISIONS TO MASTER.

**ISSUE NUMBER** ORIGINAL (1)

NOTES:

MATERIAL:

.X ±0.25

.XX ±0.13 .XXX ±0.05

HOUSING: THERMOPLASTIC POLYESTER, UL94V-0 SHELL: STEEL, NICKEL PLATED CONTACT: COPPER ALLOY, 30µ GOLD PLATING

**OPERATING TEMPERATURE:** 

-55°C ~ 125°C

POWER CONTACT CURRENT RATING: 20A POWER CONTACT SIGNAL CONTACT CURRENT RATING: 5A PER CONTACT SIGNAL CONTACT RESISTANCE:  $10m\Omega$  MAX. **INSULATOR RESISTANCE:** 5000MΩ min. DIELECTRIC WITHSTANDING VOLTAGE:

|                                      |                                                                                                                                                                                                                |                         |            | SW REFERENCE NO.: 627 COMBO ASSEMBLY |       |  |  |
|--------------------------------------|----------------------------------------------------------------------------------------------------------------------------------------------------------------------------------------------------------------|-------------------------|------------|--------------------------------------|-------|--|--|
| COMBINATION                          | COMBINATION D-SUB                                                                                                                                                                                              |                         | DRAWN: C.B |                                      | 019   |  |  |
|                                      |                                                                                                                                                                                                                |                         | CHECKED:   |                                      | DATE: |  |  |
| EDAC INC                             | THESE DRAWINGS AND SPECIFICATIONS<br>ARE THE PROPERTY OF EDAC INC.,AND<br>SHALL NOT BE REPRODUCED,OR COPIED<br>OR USED AS THE BASIS FOR THE<br>MANUFACTURE OR SALE OF APPARATUS<br>WITHOUT WRITTEN PERMISSION. | SCALE: (IN C.A.D. 1:    | 1)         | SHEET 1 OF                           | 4     |  |  |
| TORONTO, ONTARIO<br>CANADA           |                                                                                                                                                                                                                | DRAWING NUMBER: 627W3W3 |            | 3-622-4N2                            | ISSUE |  |  |
| YOUR CONNECTION TO QUALITY & SERVICE |                                                                                                                                                                                                                | PART NUMBER:            | 627W3W3    | 3-622-4N2                            | 1     |  |  |

THIS SERIES FULLY CONFORMS TO THE EUROPEAN UNION DIRECTIVES 2011/65/EU FOR RoHS COMPLIANCY.

1000V AC rms

ISSUE NUMBER THIS IS A C.A.D. GENERATED DRAWING TOLERANCE UNLESS OTHERWISE SPECIFIED DO NOT MAKE MANUAL REVISIONS TO MASTER. .X ±0.25 .XX ±0.13 .XXX ±0.05

3W3 / 3WK3

5W1 Male/Female

7W2 Male/Female

(1)

21W4 Male/Female

PART NUMBER:

627W3W3-622-4N2

ISSUE