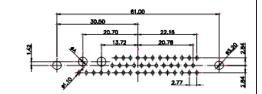

3W3 / 3WK3

5W1 Male/Female

7W2 Male/Female

(1)

21W4 Male/Female

PART NUMBER:

627W3W3-622-4N2

ISSUE