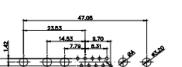

1

|                                                                                          | 8W8 Male   |                                                                                                                                                                                                                                                                                                                                                                                                                                                                                                                                                                                                                                                                                                                                                                                                                                                                                                                                                                                                                                                                                                                                                                                                                                                                                                                                                                                                                                                                                                                                                                                                                                                                                                                                                                                                                                                                                                                                                                                                                                                                                                                                                                                                                                                                                                                                                                                                                                                                                                                                                                                                                                                                                                                                                                                                                                                                                                                                                                                                                                                                                                                                                                                                                                                                                                                                                                                                                                                                                                                                                                                                                                                                                                                                                                                                                                                                                                                                       | 210041018(716)181                    | c                                                                                                                                                                                                                                                                                                                                                                                        |         |  |
|------------------------------------------------------------------------------------------|------------|---------------------------------------------------------------------------------------------------------------------------------------------------------------------------------------------------------------------------------------------------------------------------------------------------------------------------------------------------------------------------------------------------------------------------------------------------------------------------------------------------------------------------------------------------------------------------------------------------------------------------------------------------------------------------------------------------------------------------------------------------------------------------------------------------------------------------------------------------------------------------------------------------------------------------------------------------------------------------------------------------------------------------------------------------------------------------------------------------------------------------------------------------------------------------------------------------------------------------------------------------------------------------------------------------------------------------------------------------------------------------------------------------------------------------------------------------------------------------------------------------------------------------------------------------------------------------------------------------------------------------------------------------------------------------------------------------------------------------------------------------------------------------------------------------------------------------------------------------------------------------------------------------------------------------------------------------------------------------------------------------------------------------------------------------------------------------------------------------------------------------------------------------------------------------------------------------------------------------------------------------------------------------------------------------------------------------------------------------------------------------------------------------------------------------------------------------------------------------------------------------------------------------------------------------------------------------------------------------------------------------------------------------------------------------------------------------------------------------------------------------------------------------------------------------------------------------------------------------------------------------------------------------------------------------------------------------------------------------------------------------------------------------------------------------------------------------------------------------------------------------------------------------------------------------------------------------------------------------------------------------------------------------------------------------------------------------------------------------------------------------------------------------------------------------------------------------------------------------------------------------------------------------------------------------------------------------------------------------------------------------------------------------------------------------------------------------------------------------------------------------------------------------------------------------------------------------------------------------------------------------------------------------------------------------------------|--------------------------------------|------------------------------------------------------------------------------------------------------------------------------------------------------------------------------------------------------------------------------------------------------------------------------------------------------------------------------------------------------------------------------------------|---------|--|
|                                                                                          |            | 33.30<br><b>8.80</b><br><b>1.805</b><br><b>1.805</b><br><b>1.805</b><br><b>1.805</b><br><b>1.805</b><br><b>1.805</b><br><b>1.805</b><br><b>1.805</b><br><b>1.805</b><br><b>1.805</b><br><b>1.805</b><br><b>1.805</b><br><b>1.805</b><br><b>1.805</b><br><b>1.805</b><br><b>1.805</b><br><b>1.805</b><br><b>1.805</b><br><b>1.805</b><br><b>1.805</b><br><b>1.805</b><br><b>1.805</b><br><b>1.805</b><br><b>1.805</b><br><b>1.805</b><br><b>1.805</b><br><b>1.805</b><br><b>1.805</b><br><b>1.805</b><br><b>1.805</b><br><b>1.805</b><br><b>1.805</b><br><b>1.805</b><br><b>1.805</b><br><b>1.805</b><br><b>1.805</b><br><b>1.805</b><br><b>1.805</b><br><b>1.805</b><br><b>1.805</b><br><b>1.805</b><br><b>1.805</b><br><b>1.805</b><br><b>1.805</b><br><b>1.805</b><br><b>1.805</b><br><b>1.805</b><br><b>1.805</b><br><b>1.805</b><br><b>1.805</b><br><b>1.805</b><br><b>1.805</b><br><b>1.805</b><br><b>1.805</b><br><b>1.805</b><br><b>1.805</b><br><b>1.90</b><br><b>1.90</b><br><b>1.90</b><br><b>1.90</b><br><b>1.90</b><br><b>1.90</b><br><b>1.90</b><br><b>1.90</b><br><b>1.90</b><br><b>1.90</b><br><b>1.90</b><br><b>1.90</b><br><b>1.90</b><br><b>1.90</b><br><b>1.90</b><br><b>1.90</b><br><b>1.90</b><br><b>1.90</b><br><b>1.90</b><br><b>1.90</b><br><b>1.90</b><br><b>1.90</b><br><b>1.90</b><br><b>1.90</b><br><b>1.90</b><br><b>1.90</b><br><b>1.90</b><br><b>1.90</b><br><b>1.90</b><br><b>1.90</b><br><b>1.90</b><br><b>1.90</b><br><b>1.90</b><br><b>1.90</b><br><b>1.90</b><br><b>1.90</b><br><b>1.90</b><br><b>1.90</b><br><b>1.90</b><br><b>1.90</b><br><b>1.90</b><br><b>1.90</b><br><b>1.90</b><br><b>1.90</b><br><b>1.90</b><br><b>1.90</b><br><b>1.90</b><br><b>1.90</b><br><b>1.90</b><br><b>1.90</b><br><b>1.90</b><br><b>1.90</b><br><b>1.90</b><br><b>1.90</b><br><b>1.90</b><br><b>1.90</b><br><b>1.90</b><br><b>1.90</b><br><b>1.90</b><br><b>1.90</b><br><b>1.90</b><br><b>1.90</b><br><b>1.90</b><br><b>1.90</b><br><b>1.90</b><br><b>1.90</b><br><b>1.90</b><br><b>1.90</b><br><b>1.90</b><br><b>1.90</b><br><b>1.90</b><br><b>1.90</b><br><b>1.90</b><br><b>1.90</b><br><b>1.90</b><br><b>1.90</b><br><b>1.90</b><br><b>1.90</b><br><b>1.90</b><br><b>1.90</b><br><b>1.90</b><br><b>1.90</b><br><b>1.90</b><br><b>1.90</b><br><b>1.90</b><br><b>1.90</b><br><b>1.90</b><br><b>1.90</b><br><b>1.90</b><br><b>1.90</b><br><b>1.90</b><br><b>1.90</b><br><b>1.90</b><br><b>1.90</b><br><b>1.90</b><br><b>1.90</b><br><b>1.90</b><br><b>1.90</b><br><b>1.90</b><br><b>1.90</b><br><b>1.90</b><br><b>1.90</b><br><b>1.90</b><br><b>1.90</b><br><b>1.90</b><br><b>1.90</b><br><b>1.90</b><br><b>1.90</b><br><b>1.90</b><br><b>1.90</b><br><b>1.90</b><br><b>1.90</b><br><b>1.90</b><br><b>1.90</b><br><b>1.90</b><br><b>1.90</b><br><b>1.90</b><br><b>1.90</b><br><b>1.90</b><br><b>1.90</b><br><b>1.90</b><br><b>1.90</b><br><b>1.90</b><br><b>1.90</b><br><b>1.90</b><br><b>1.90</b><br><b>1.90</b><br><b>1.90</b><br><b>1.90</b><br><b>1.90</b><br><b>1.90</b><br><b>1.90</b><br><b>1.90</b><br><b>1.90</b><br><b>1.90</b><br><b>1.90</b><br><b>1.90</b><br><b>1.90</b><br><b>1.90</b><br><b>1.90</b><br><b>1.90</b><br><b>1.90</b><br><b>1.90</b><br><b>1.90</b><br><b>1.90</b><br><b>1.90</b><br><b>1.90</b><br><b>1.90</b><br><b>1.90</b><br><b>1.90</b><br><b>1.90</b><br><b>1.90</b><br><b>1.90</b><br><b>1.90</b><br><b>1.90</b><br><b>1.90</b><br><b>1.90</b><br><b>1.90</b><br><b>1.90</b><br><b>1.90</b><br><b>1.90</b><br><b>1.90</b><br><b>1.90</b><br><b>1.90</b><br><b>1.90</b><br><b>1.90</b><br><b>1.90</b><br><b>1.90</b><br><b>1.90</b><br><b>1.90</b><br><b>1.90</b><br><b>1.90</b><br><b>1.90</b><br><b>1.90</b><br><b>1.90</b><br><b>1.90</b><br><b>1.90</b><br><b>1.90</b><br><b>1.90</b><br><b>1.90</b><br><b>1.90</b><br><b>1.90</b><br><b>1.90</b><br><b>1.90</b><br><b>1.90</b><br><b>1.90</b><br><b>1.90</b><br><b>1.90</b><br><b>1.90</b><br><b>1.90</b><br><b>1.90</b> |                                      | 63.50<br>31.75<br>00<br>9.70<br>00<br>9.70<br>00<br>9.70<br>00<br>9.70<br>00<br>9.70<br>00<br>9.70<br>00<br>9.70<br>00<br>9.70<br>00<br>9.70<br>00<br>9.70<br>00<br>9.70<br>00<br>9.70<br>00<br>9.70<br>00<br>9.70<br>00<br>9.70<br>00<br>9.70<br>00<br>9.70<br>00<br>9.70<br>00<br>9.70<br>00<br>9.70<br>00<br>9.70<br>00<br>9.70<br>00<br>00<br>00<br>00<br>00<br>00<br>00<br>00<br>00 | ere ere |  |
|                                                                                          |            | 11W1 Male/Female                                                                                                                                                                                                                                                                                                                                                                                                                                                                                                                                                                                                                                                                                                                                                                                                                                                                                                                                                                                                                                                                                                                                                                                                                                                                                                                                                                                                                                                                                                                                                                                                                                                                                                                                                                                                                                                                                                                                                                                                                                                                                                                                                                                                                                                                                                                                                                                                                                                                                                                                                                                                                                                                                                                                                                                                                                                                                                                                                                                                                                                                                                                                                                                                                                                                                                                                                                                                                                                                                                                                                                                                                                                                                                                                                                                                                                                                                                                      | 27W2 Male/Femal                      | e                                                                                                                                                                                                                                                                                                                                                                                        |         |  |
| 47.05<br>23.53<br>14.48<br>0<br>0<br>0<br>0<br>0<br>0<br>0<br>0<br>0<br>0<br>0<br>0<br>0 | 8W8 Female | 33.30<br>10.65<br>9.70<br>8.31<br>9.70<br>9.70<br>8.31<br>9.70<br>9.70<br>9.70<br>9.70<br>9.70<br>9.70<br>9.70<br>9.70<br>9.70<br>9.70<br>9.70<br>9.70<br>9.70<br>9.70<br>9.70<br>9.70<br>9.70<br>9.70<br>9.70<br>9.70<br>9.70<br>9.70<br>9.70<br>9.70<br>9.70<br>9.70<br>9.70<br>9.70<br>9.70<br>9.70<br>9.70<br>9.70<br>9.70<br>9.70<br>9.70<br>9.70<br>9.70<br>9.70<br>9.70<br>9.70<br>9.70<br>9.70<br>9.70<br>9.70<br>9.70<br>9.70<br>9.70<br>9.70<br>9.70<br>9.70<br>9.70<br>9.70<br>9.70<br>9.70<br>9.70<br>9.70<br>9.70<br>9.70<br>9.70<br>9.70<br>9.70<br>9.70<br>9.70<br>9.70<br>9.70<br>9.70<br>9.70<br>9.70<br>9.70<br>9.70<br>9.70<br>9.70<br>9.70<br>9.70<br>9.70<br>9.70<br>9.70<br>9.70<br>9.70<br>9.70<br>9.70<br>9.70<br>9.70<br>9.70<br>9.70<br>9.70<br>9.70<br>9.70<br>9.70<br>9.70<br>9.70<br>9.70<br>9.70<br>9.70<br>9.70<br>9.70<br>9.70<br>9.70<br>9.70<br>9.70<br>9.70<br>9.70<br>9.70<br>9.70<br>9.70<br>9.70<br>9.70<br>9.70<br>9.70<br>9.70<br>9.70<br>9.70<br>9.70<br>9.70<br>9.70<br>9.70<br>9.70<br>9.70<br>9.70<br>9.70<br>9.70<br>9.70<br>9.70<br>9.70<br>9.70<br>9.70<br>9.70<br>9.70<br>9.70<br>9.70<br>9.70<br>9.70<br>9.70<br>9.70<br>9.70<br>9.70<br>9.70<br>9.70<br>9.70<br>9.70<br>9.70<br>9.70<br>9.70<br>9.70<br>9.70<br>9.70<br>9.70<br>9.70<br>9.70<br>9.70<br>9.70<br>9.70<br>9.70<br>9.70<br>9.70<br>9.70<br>9.70<br>9.70<br>9.70<br>9.70<br>9.70<br>9.70<br>9.70<br>9.70<br>9.70<br>9.70<br>9.70<br>9.70<br>9.70<br>9.70<br>9.70<br>9.70<br>9.70<br>9.70<br>9.70<br>9.70<br>9.70<br>9.70<br>9.70<br>9.70<br>9.70<br>9.70<br>9.70<br>9.70<br>9.70<br>9.70<br>9.70<br>9.70<br>9.70<br>9.70<br>9.70<br>9.70<br>9.70<br>9.70<br>9.70<br>9.70<br>9.70<br>9.70<br>9.70<br>9.70<br>9.70<br>9.70<br>9.70<br>9.70<br>9.70<br>9.70<br>9.70<br>9.70<br>9.70<br>9.70<br>9.70<br>9.70<br>9.70<br>9.70<br>9.70<br>9.70<br>9.70<br>9.70<br>9.70<br>9.70<br>9.70<br>9.70<br>9.70<br>9.70<br>9.70<br>9.70<br>9.70<br>9.70<br>9.70<br>9.70<br>9.70<br>9.70<br>9.70<br>9.70<br>9.70<br>9.70<br>9.70<br>9.70<br>9.70<br>9.70<br>9.70<br>9.70<br>9.70<br>9.70<br>9.70<br>9.70<br>9.70<br>9.70<br>9.70<br>9.70<br>9.70<br>9.70<br>9.70<br>9.70<br>9.70<br>9.70<br>9.70<br>9.70<br>9.70<br>9.70<br>9.70<br>9.70<br>9.70<br>9.70<br>9.70<br>9.70<br>9.70<br>9.70<br>9.70<br>9.70<br>9.70<br>9.70<br>9.70<br>9.70<br>9.70<br>9.70<br>9.70<br>9.70<br>9.70<br>9.70<br>9.70<br>9.70<br>9.70<br>9.70<br>9.70<br>9.70<br>9.70<br>9.70<br>9.70<br>9.70<br>9.70<br>9.70<br>9.70<br>9.70<br>9.70<br>9.70<br>9.70<br>9.70<br>9.70<br>9.70<br>9.70<br>9.70<br>9.70<br>9.70<br>9.70<br>9.70<br>9.70<br>9.70<br>9.70<br>9.70<br>9.70<br>9.70<br>9.70<br>9.70<br>9.70<br>9.70<br>9.70<br>9.70<br>9.70<br>9.70<br>9.70<br>9.70<br>9.70<br>9.70<br>9.70<br>9.70<br>9.70<br>9.70<br>9.70<br>9.70<br>9.70<br>9.70<br>9.70<br>9.70                                                                                                                                                                                                                                                                                                                                                                                                                                                                                                                                                                                                                                                                                                                                                                                                                                                                                                                                                                                                                                                                                                |                                      | 31.75<br>31.75<br>16.24<br>************************************                                                                                                                                                                                                                                                                                                                          | - sea   |  |
|                                                                                          |            | 17W2 Male/Female                                                                                                                                                                                                                                                                                                                                                                                                                                                                                                                                                                                                                                                                                                                                                                                                                                                                                                                                                                                                                                                                                                                                                                                                                                                                                                                                                                                                                                                                                                                                                                                                                                                                                                                                                                                                                                                                                                                                                                                                                                                                                                                                                                                                                                                                                                                                                                                                                                                                                                                                                                                                                                                                                                                                                                                                                                                                                                                                                                                                                                                                                                                                                                                                                                                                                                                                                                                                                                                                                                                                                                                                                                                                                                                                                                                                                                                                                                                      | 21W1 Male/Femal                      | e                                                                                                                                                                                                                                                                                                                                                                                        |         |  |
| CURRENT RATINO<br>10A / 2.2<br>20A / 3.3<br>30A / 3.7<br>40A / 4.2                       | G/ØA       |                                                                                                                                                                                                                                                                                                                                                                                                                                                                                                                                                                                                                                                                                                                                                                                                                                                                                                                                                                                                                                                                                                                                                                                                                                                                                                                                                                                                                                                                                                                                                                                                                                                                                                                                                                                                                                                                                                                                                                                                                                                                                                                                                                                                                                                                                                                                                                                                                                                                                                                                                                                                                                                                                                                                                                                                                                                                                                                                                                                                                                                                                                                                                                                                                                                                                                                                                                                                                                                                                                                                                                                                                                                                                                                                                                                                                                                                                                                                       |                                      | 47.05<br>23.03<br>4<br>4<br>4<br>4<br>4<br>4<br>4<br>4<br>4<br>4<br>4<br>4<br>4                                                                                                                                                                                                                                                                                                          | ø       |  |
|                                                                                          |            |                                                                                                                                                                                                                                                                                                                                                                                                                                                                                                                                                                                                                                                                                                                                                                                                                                                                                                                                                                                                                                                                                                                                                                                                                                                                                                                                                                                                                                                                                                                                                                                                                                                                                                                                                                                                                                                                                                                                                                                                                                                                                                                                                                                                                                                                                                                                                                                                                                                                                                                                                                                                                                                                                                                                                                                                                                                                                                                                                                                                                                                                                                                                                                                                                                                                                                                                                                                                                                                                                                                                                                                                                                                                                                                                                                                                                                                                                                                                       | SW REFERENCE NO.: 627 COMBO ASSEMBLY |                                                                                                                                                                                                                                                                                                                                                                                          |         |  |
|                                                                                          | COMBIN     | COMBINATION D-SUB                                                                                                                                                                                                                                                                                                                                                                                                                                                                                                                                                                                                                                                                                                                                                                                                                                                                                                                                                                                                                                                                                                                                                                                                                                                                                                                                                                                                                                                                                                                                                                                                                                                                                                                                                                                                                                                                                                                                                                                                                                                                                                                                                                                                                                                                                                                                                                                                                                                                                                                                                                                                                                                                                                                                                                                                                                                                                                                                                                                                                                                                                                                                                                                                                                                                                                                                                                                                                                                                                                                                                                                                                                                                                                                                                                                                                                                                                                                     |                                      | DATE: JAN. 01/20                                                                                                                                                                                                                                                                                                                                                                         | )19     |  |
|                                                                                          |            |                                                                                                                                                                                                                                                                                                                                                                                                                                                                                                                                                                                                                                                                                                                                                                                                                                                                                                                                                                                                                                                                                                                                                                                                                                                                                                                                                                                                                                                                                                                                                                                                                                                                                                                                                                                                                                                                                                                                                                                                                                                                                                                                                                                                                                                                                                                                                                                                                                                                                                                                                                                                                                                                                                                                                                                                                                                                                                                                                                                                                                                                                                                                                                                                                                                                                                                                                                                                                                                                                                                                                                                                                                                                                                                                                                                                                                                                                                                                       | CHECKED:                             | DATE:                                                                                                                                                                                                                                                                                                                                                                                    |         |  |
| THIS SERIES FULLY CONFORMS TO                                                            | EDAC II    | ARE THE PROPERTY OF EDAG INC., AND                                                                                                                                                                                                                                                                                                                                                                                                                                                                                                                                                                                                                                                                                                                                                                                                                                                                                                                                                                                                                                                                                                                                                                                                                                                                                                                                                                                                                                                                                                                                                                                                                                                                                                                                                                                                                                                                                                                                                                                                                                                                                                                                                                                                                                                                                                                                                                                                                                                                                                                                                                                                                                                                                                                                                                                                                                                                                                                                                                                                                                                                                                                                                                                                                                                                                                                                                                                                                                                                                                                                                                                                                                                                                                                                                                                                                                                                                                    | SCALE: N.T.S                         | SHEET 3 OF                                                                                                                                                                                                                                                                                                                                                                               | 4       |  |
| THE EUROPEAN UNION DIRECTIVES                                                            |            | NTARIO SHALL NOT BE REPRODUCED, OR COPIED                                                                                                                                                                                                                                                                                                                                                                                                                                                                                                                                                                                                                                                                                                                                                                                                                                                                                                                                                                                                                                                                                                                                                                                                                                                                                                                                                                                                                                                                                                                                                                                                                                                                                                                                                                                                                                                                                                                                                                                                                                                                                                                                                                                                                                                                                                                                                                                                                                                                                                                                                                                                                                                                                                                                                                                                                                                                                                                                                                                                                                                                                                                                                                                                                                                                                                                                                                                                                                                                                                                                                                                                                                                                                                                                                                                                                                                                                             | DRAWING NUMBER: 627W3W               | 3-622-4N2                                                                                                                                                                                                                                                                                                                                                                                | ISSUE   |  |