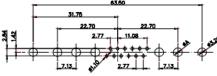

3W3 / 3WK3

5W1 Male/Female

7W2 Male/Female

(1)

21W4 Male/Female

PART NUMBER:

627W3W3-622-4N2

ISSUE