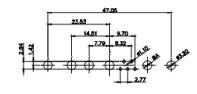

3W3 / 3WK3

5W1 Male/Female

7W2 Male/Female

(1)

21W4 Male/Female

PART NUMBER:

627W3W3-622-4N2

ISSUE