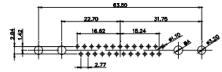

13W3 Female

47W1 Female

17W5 Male

COMPLIANT

|                                                                                                   |                                      |                                                                  | SW REFERENCE NO.: 627 COMBO ASSEMBLY |            |       |
|---------------------------------------------------------------------------------------------------|--------------------------------------|------------------------------------------------------------------|--------------------------------------|------------|-------|
|                                                                                                   | COMBINATION                          | DRAWN: C.B                                                       | DATE: JAN. 01/20                     | 19         |       |
|                                                                                                   |                                      |                                                                  |                                      | DATE:      |       |
| THIS SERIES FULLY CONFORMS TO<br>THE EUROPEAN UNION DIRECTIVES<br>2011/65/EU FOR RoHS COMPLIANCY. | EDAC INC                             | OR USED AS THE BASIS FOR THE<br>MANUFACTURE OR SALE OF APPARATUS | SCALE: N.T.S                         | SHEET 4 OF | 4     |
|                                                                                                   | YOUR CONNECTION TO QUALITY & SERVICE |                                                                  | DRAWING NUMBER: 627W3W               | 3-622-4N2  | ISSUE |
|                                                                                                   |                                      |                                                                  | PART NUMBER: 627W3W                  | 3-622-4N2  | 1     |