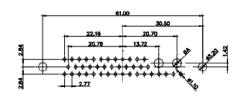

3W3 / 3WK3

5W1 Male/Female

7W2 Male/Female

(1)

21W4 Male/Female

PART NUMBER:

627W3W3-622-4N2

ISSUE