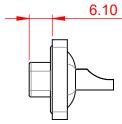

3W3 / 3WK3

5W1 Male/Female

7W2 Male/Female

(1)

21W4 Male/Female

PART NUMBER:

627W3W3-622-4N2

ISSUE