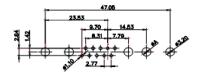

1

|                                                                                          | 8W8 Male   |                                                                                                                                                                                                                                                                                                                                                                                                                                                                                                                                                                                                                                                                                                                                                                                                                                                                                                                                                                                                                                                                                                                                                                                                                                                                                                                                                                                                                                                                                                                                                                                                                                                                                                                                                                                                                                                                                                                                                                                                                                                                                                                                                                                                                                                                                                                                                                                                                                                                                                                                                                                                                                                                                                                                                                                                                                                                                                                                                                                                                                                                                                                                                                                                                                                                                                                                                                                                                                                                                                                                                                                                                                                                                                                                                                                                                                                                                                                                       | 210041018(716)181                    | c                                                                                                                                                                                                                                                                                                                                                                                        |         |  |
|------------------------------------------------------------------------------------------|------------|---------------------------------------------------------------------------------------------------------------------------------------------------------------------------------------------------------------------------------------------------------------------------------------------------------------------------------------------------------------------------------------------------------------------------------------------------------------------------------------------------------------------------------------------------------------------------------------------------------------------------------------------------------------------------------------------------------------------------------------------------------------------------------------------------------------------------------------------------------------------------------------------------------------------------------------------------------------------------------------------------------------------------------------------------------------------------------------------------------------------------------------------------------------------------------------------------------------------------------------------------------------------------------------------------------------------------------------------------------------------------------------------------------------------------------------------------------------------------------------------------------------------------------------------------------------------------------------------------------------------------------------------------------------------------------------------------------------------------------------------------------------------------------------------------------------------------------------------------------------------------------------------------------------------------------------------------------------------------------------------------------------------------------------------------------------------------------------------------------------------------------------------------------------------------------------------------------------------------------------------------------------------------------------------------------------------------------------------------------------------------------------------------------------------------------------------------------------------------------------------------------------------------------------------------------------------------------------------------------------------------------------------------------------------------------------------------------------------------------------------------------------------------------------------------------------------------------------------------------------------------------------------------------------------------------------------------------------------------------------------------------------------------------------------------------------------------------------------------------------------------------------------------------------------------------------------------------------------------------------------------------------------------------------------------------------------------------------------------------------------------------------------------------------------------------------------------------------------------------------------------------------------------------------------------------------------------------------------------------------------------------------------------------------------------------------------------------------------------------------------------------------------------------------------------------------------------------------------------------------------------------------------------------------------------------------|--------------------------------------|------------------------------------------------------------------------------------------------------------------------------------------------------------------------------------------------------------------------------------------------------------------------------------------------------------------------------------------------------------------------------------------|---------|--|
|                                                                                          |            | 33.30<br><b>8.80</b><br><b>1.805</b><br><b>1.805</b><br><b>1.805</b><br><b>1.805</b><br><b>1.805</b><br><b>1.805</b><br><b>1.805</b><br><b>1.805</b><br><b>1.805</b><br><b>1.805</b><br><b>1.805</b><br><b>1.805</b><br><b>1.805</b><br><b>1.805</b><br><b>1.805</b><br><b>1.805</b><br><b>1.805</b><br><b>1.805</b><br><b>1.805</b><br><b>1.805</b><br><b>1.805</b><br><b>1.805</b><br><b>1.805</b><br><b>1.805</b><br><b>1.805</b><br><b>1.805</b><br><b>1.805</b><br><b>1.805</b><br><b>1.805</b><br><b>1.805</b><br><b>1.805</b><br><b>1.805</b><br><b>1.805</b><br><b>1.805</b><br><b>1.805</b><br><b>1.805</b><br><b>1.805</b><br><b>1.805</b><br><b>1.805</b><br><b>1.805</b><br><b>1.805</b><br><b>1.805</b><br><b>1.805</b><br><b>1.805</b><br><b>1.805</b><br><b>1.805</b><br><b>1.805</b><br><b>1.805</b><br><b>1.805</b><br><b>1.805</b><br><b>1.805</b><br><b>1.805</b><br><b>1.805</b><br><b>1.805</b><br><b>1.805</b><br><b>1.805</b><br><b>1.90</b><br><b>1.90</b><br><b>1.90</b><br><b>1.90</b><br><b>1.90</b><br><b>1.90</b><br><b>1.90</b><br><b>1.90</b><br><b>1.90</b><br><b>1.90</b><br><b>1.90</b><br><b>1.90</b><br><b>1.90</b><br><b>1.90</b><br><b>1.90</b><br><b>1.90</b><br><b>1.90</b><br><b>1.90</b><br><b>1.90</b><br><b>1.90</b><br><b>1.90</b><br><b>1.90</b><br><b>1.90</b><br><b>1.90</b><br><b>1.90</b><br><b>1.90</b><br><b>1.90</b><br><b>1.90</b><br><b>1.90</b><br><b>1.90</b><br><b>1.90</b><br><b>1.90</b><br><b>1.90</b><br><b>1.90</b><br><b>1.90</b><br><b>1.90</b><br><b>1.90</b><br><b>1.90</b><br><b>1.90</b><br><b>1.90</b><br><b>1.90</b><br><b>1.90</b><br><b>1.90</b><br><b>1.90</b><br><b>1.90</b><br><b>1.90</b><br><b>1.90</b><br><b>1.90</b><br><b>1.90</b><br><b>1.90</b><br><b>1.90</b><br><b>1.90</b><br><b>1.90</b><br><b>1.90</b><br><b>1.90</b><br><b>1.90</b><br><b>1.90</b><br><b>1.90</b><br><b>1.90</b><br><b>1.90</b><br><b>1.90</b><br><b>1.90</b><br><b>1.90</b><br><b>1.90</b><br><b>1.90</b><br><b>1.90</b><br><b>1.90</b><br><b>1.90</b><br><b>1.90</b><br><b>1.90</b><br><b>1.90</b><br><b>1.90</b><br><b>1.90</b><br><b>1.90</b><br><b>1.90</b><br><b>1.90</b><br><b>1.90</b><br><b>1.90</b><br><b>1.90</b><br><b>1.90</b><br><b>1.90</b><br><b>1.90</b><br><b>1.90</b><br><b>1.90</b><br><b>1.90</b><br><b>1.90</b><br><b>1.90</b><br><b>1.90</b><br><b>1.90</b><br><b>1.90</b><br><b>1.90</b><br><b>1.90</b><br><b>1.90</b><br><b>1.90</b><br><b>1.90</b><br><b>1.90</b><br><b>1.90</b><br><b>1.90</b><br><b>1.90</b><br><b>1.90</b><br><b>1.90</b><br><b>1.90</b><br><b>1.90</b><br><b>1.90</b><br><b>1.90</b><br><b>1.90</b><br><b>1.90</b><br><b>1.90</b><br><b>1.90</b><br><b>1.90</b><br><b>1.90</b><br><b>1.90</b><br><b>1.90</b><br><b>1.90</b><br><b>1.90</b><br><b>1.90</b><br><b>1.90</b><br><b>1.90</b><br><b>1.90</b><br><b>1.90</b><br><b>1.90</b><br><b>1.90</b><br><b>1.90</b><br><b>1.90</b><br><b>1.90</b><br><b>1.90</b><br><b>1.90</b><br><b>1.90</b><br><b>1.90</b><br><b>1.90</b><br><b>1.90</b><br><b>1.90</b><br><b>1.90</b><br><b>1.90</b><br><b>1.90</b><br><b>1.90</b><br><b>1.90</b><br><b>1.90</b><br><b>1.90</b><br><b>1.90</b><br><b>1.90</b><br><b>1.90</b><br><b>1.90</b><br><b>1.90</b><br><b>1.90</b><br><b>1.90</b><br><b>1.90</b><br><b>1.90</b><br><b>1.90</b><br><b>1.90</b><br><b>1.90</b><br><b>1.90</b><br><b>1.90</b><br><b>1.90</b><br><b>1.90</b><br><b>1.90</b><br><b>1.90</b><br><b>1.90</b><br><b>1.90</b><br><b>1.90</b><br><b>1.90</b><br><b>1.90</b><br><b>1.90</b><br><b>1.90</b><br><b>1.90</b><br><b>1.90</b><br><b>1.90</b><br><b>1.90</b><br><b>1.90</b><br><b>1.90</b><br><b>1.90</b><br><b>1.90</b><br><b>1.90</b><br><b>1.90</b><br><b>1.90</b><br><b>1.90</b><br><b>1.90</b><br><b>1.90</b><br><b>1.90</b><br><b>1.90</b><br><b>1.90</b><br><b>1.90</b><br><b>1.90</b><br><b>1.90</b><br><b>1.90</b><br><b>1.90</b><br><b>1.90</b><br><b>1.90</b><br><b>1.90</b><br><b>1.90</b><br><b>1.90</b> |                                      | 63.50<br>31.75<br>00<br>9.70<br>00<br>9.70<br>00<br>9.70<br>00<br>9.70<br>00<br>9.70<br>00<br>9.70<br>00<br>9.70<br>00<br>9.70<br>00<br>9.70<br>00<br>9.70<br>00<br>9.70<br>00<br>9.70<br>00<br>9.70<br>00<br>9.70<br>00<br>9.70<br>00<br>9.70<br>00<br>9.70<br>00<br>9.70<br>00<br>9.70<br>00<br>9.70<br>00<br>9.70<br>00<br>9.70<br>00<br>00<br>00<br>00<br>00<br>00<br>00<br>00<br>00 | ere ere |  |
|                                                                                          |            | 11W1 Male/Female                                                                                                                                                                                                                                                                                                                                                                                                                                                                                                                                                                                                                                                                                                                                                                                                                                                                                                                                                                                                                                                                                                                                                                                                                                                                                                                                                                                                                                                                                                                                                                                                                                                                                                                                                                                                                                                                                                                                                                                                                                                                                                                                                                                                                                                                                                                                                                                                                                                                                                                                                                                                                                                                                                                                                                                                                                                                                                                                                                                                                                                                                                                                                                                                                                                                                                                                                                                                                                                                                                                                                                                                                                                                                                                                                                                                                                                                                                                      | 27W2 Male/Femal                      | e                                                                                                                                                                                                                                                                                                                                                                                        |         |  |
| 47.05<br>23.53<br>14.48<br>0<br>0<br>0<br>0<br>0<br>0<br>0<br>0<br>0<br>0<br>0<br>0<br>0 | 8W8 Female | 33.30<br>10.65<br>9.70<br>8.31<br>9.70<br>9.70<br>8.31<br>9.70<br>9.70<br>9.70<br>9.70<br>9.70<br>9.70<br>9.70<br>9.70<br>9.70<br>9.70<br>9.70<br>9.70<br>9.70<br>9.70<br>9.70<br>9.70<br>9.70<br>9.70<br>9.70<br>9.70<br>9.70<br>9.70<br>9.70<br>9.70<br>9.70<br>9.70<br>9.70<br>9.70<br>9.70<br>9.70<br>9.70<br>9.70<br>9.70<br>9.70<br>9.70<br>9.70<br>9.70<br>9.70<br>9.70<br>9.70<br>9.70<br>9.70<br>9.70<br>9.70<br>9.70<br>9.70<br>9.70<br>9.70<br>9.70<br>9.70<br>9.70<br>9.70<br>9.70<br>9.70<br>9.70<br>9.70<br>9.70<br>9.70<br>9.70<br>9.70<br>9.70<br>9.70<br>9.70<br>9.70<br>9.70<br>9.70<br>9.70<br>9.70<br>9.70<br>9.70<br>9.70<br>9.70<br>9.70<br>9.70<br>9.70<br>9.70<br>9.70<br>9.70<br>9.70<br>9.70<br>9.70<br>9.70<br>9.70<br>9.70<br>9.70<br>9.70<br>9.70<br>9.70<br>9.70<br>9.70<br>9.70<br>9.70<br>9.70<br>9.70<br>9.70<br>9.70<br>9.70<br>9.70<br>9.70<br>9.70<br>9.70<br>9.70<br>9.70<br>9.70<br>9.70<br>9.70<br>9.70<br>9.70<br>9.70<br>9.70<br>9.70<br>9.70<br>9.70<br>9.70<br>9.70<br>9.70<br>9.70<br>9.70<br>9.70<br>9.70<br>9.70<br>9.70<br>9.70<br>9.70<br>9.70<br>9.70<br>9.70<br>9.70<br>9.70<br>9.70<br>9.70<br>9.70<br>9.70<br>9.70<br>9.70<br>9.70<br>9.70<br>9.70<br>9.70<br>9.70<br>9.70<br>9.70<br>9.70<br>9.70<br>9.70<br>9.70<br>9.70<br>9.70<br>9.70<br>9.70<br>9.70<br>9.70<br>9.70<br>9.70<br>9.70<br>9.70<br>9.70<br>9.70<br>9.70<br>9.70<br>9.70<br>9.70<br>9.70<br>9.70<br>9.70<br>9.70<br>9.70<br>9.70<br>9.70<br>9.70<br>9.70<br>9.70<br>9.70<br>9.70<br>9.70<br>9.70<br>9.70<br>9.70<br>9.70<br>9.70<br>9.70<br>9.70<br>9.70<br>9.70<br>9.70<br>9.70<br>9.70<br>9.70<br>9.70<br>9.70<br>9.70<br>9.70<br>9.70<br>9.70<br>9.70<br>9.70<br>9.70<br>9.70<br>9.70<br>9.70<br>9.70<br>9.70<br>9.70<br>9.70<br>9.70<br>9.70<br>9.70<br>9.70<br>9.70<br>9.70<br>9.70<br>9.70<br>9.70<br>9.70<br>9.70<br>9.70<br>9.70<br>9.70<br>9.70<br>9.70<br>9.70<br>9.70<br>9.70<br>9.70<br>9.70<br>9.70<br>9.70<br>9.70<br>9.70<br>9.70<br>9.70<br>9.70<br>9.70<br>9.70<br>9.70<br>9.70<br>9.70<br>9.70<br>9.70<br>9.70<br>9.70<br>9.70<br>9.70<br>9.70<br>9.70<br>9.70<br>9.70<br>9.70<br>9.70<br>9.70<br>9.70<br>9.70<br>9.70<br>9.70<br>9.70<br>9.70<br>9.70<br>9.70<br>9.70<br>9.70<br>9.70<br>9.70<br>9.70<br>9.70<br>9.70<br>9.70<br>9.70<br>9.70<br>9.70<br>9.70<br>9.70<br>9.70<br>9.70<br>9.70<br>9.70<br>9.70<br>9.70<br>9.70<br>9.70<br>9.70<br>9.70<br>9.70<br>9.70<br>9.70<br>9.70<br>9.70<br>9.70<br>9.70<br>9.70<br>9.70<br>9.70<br>9.70<br>9.70<br>9.70<br>9.70<br>9.70<br>9.70<br>9.70<br>9.70<br>9.70<br>9.70<br>9.70<br>9.70<br>9.70<br>9.70<br>9.70<br>9.70<br>9.70<br>9.70<br>9.70<br>9.70<br>9.70<br>9.70<br>9.70<br>9.70<br>9.70<br>9.70<br>9.70<br>9.70<br>9.70<br>9.70<br>9.70<br>9.70<br>9.70<br>9.70<br>9.70<br>9.70<br>9.70<br>9.70<br>9.70<br>9.70<br>9.70<br>9.70<br>9.70                                                                                                                                                                                                                                                                                                                                                                                                                                                                                                                                                                                                                                                                                                                                                                                                                                                                                                                                                                                                                                                                                                |                                      | 31.75<br>31.75<br>16.24<br>************************************                                                                                                                                                                                                                                                                                                                          | - sea   |  |
|                                                                                          |            | 17W2 Male/Female                                                                                                                                                                                                                                                                                                                                                                                                                                                                                                                                                                                                                                                                                                                                                                                                                                                                                                                                                                                                                                                                                                                                                                                                                                                                                                                                                                                                                                                                                                                                                                                                                                                                                                                                                                                                                                                                                                                                                                                                                                                                                                                                                                                                                                                                                                                                                                                                                                                                                                                                                                                                                                                                                                                                                                                                                                                                                                                                                                                                                                                                                                                                                                                                                                                                                                                                                                                                                                                                                                                                                                                                                                                                                                                                                                                                                                                                                                                      | 21W1 Male/Femal                      | e                                                                                                                                                                                                                                                                                                                                                                                        |         |  |
| CURRENT RATINO<br>10A / 2.2<br>20A / 3.3<br>30A / 3.7<br>40A / 4.2                       | G/ØA       |                                                                                                                                                                                                                                                                                                                                                                                                                                                                                                                                                                                                                                                                                                                                                                                                                                                                                                                                                                                                                                                                                                                                                                                                                                                                                                                                                                                                                                                                                                                                                                                                                                                                                                                                                                                                                                                                                                                                                                                                                                                                                                                                                                                                                                                                                                                                                                                                                                                                                                                                                                                                                                                                                                                                                                                                                                                                                                                                                                                                                                                                                                                                                                                                                                                                                                                                                                                                                                                                                                                                                                                                                                                                                                                                                                                                                                                                                                                                       |                                      | 47.05<br>23.03<br>4<br>4<br>4<br>4<br>4<br>4<br>4<br>4<br>4<br>4<br>4<br>4<br>4                                                                                                                                                                                                                                                                                                          | ø       |  |
|                                                                                          |            |                                                                                                                                                                                                                                                                                                                                                                                                                                                                                                                                                                                                                                                                                                                                                                                                                                                                                                                                                                                                                                                                                                                                                                                                                                                                                                                                                                                                                                                                                                                                                                                                                                                                                                                                                                                                                                                                                                                                                                                                                                                                                                                                                                                                                                                                                                                                                                                                                                                                                                                                                                                                                                                                                                                                                                                                                                                                                                                                                                                                                                                                                                                                                                                                                                                                                                                                                                                                                                                                                                                                                                                                                                                                                                                                                                                                                                                                                                                                       | SW REFERENCE NO.: 627 COMBO ASSEMBLY |                                                                                                                                                                                                                                                                                                                                                                                          |         |  |
|                                                                                          | COMBIN     | COMBINATION D-SUB                                                                                                                                                                                                                                                                                                                                                                                                                                                                                                                                                                                                                                                                                                                                                                                                                                                                                                                                                                                                                                                                                                                                                                                                                                                                                                                                                                                                                                                                                                                                                                                                                                                                                                                                                                                                                                                                                                                                                                                                                                                                                                                                                                                                                                                                                                                                                                                                                                                                                                                                                                                                                                                                                                                                                                                                                                                                                                                                                                                                                                                                                                                                                                                                                                                                                                                                                                                                                                                                                                                                                                                                                                                                                                                                                                                                                                                                                                                     |                                      | DATE: JAN. 01/20                                                                                                                                                                                                                                                                                                                                                                         | )19     |  |
|                                                                                          |            |                                                                                                                                                                                                                                                                                                                                                                                                                                                                                                                                                                                                                                                                                                                                                                                                                                                                                                                                                                                                                                                                                                                                                                                                                                                                                                                                                                                                                                                                                                                                                                                                                                                                                                                                                                                                                                                                                                                                                                                                                                                                                                                                                                                                                                                                                                                                                                                                                                                                                                                                                                                                                                                                                                                                                                                                                                                                                                                                                                                                                                                                                                                                                                                                                                                                                                                                                                                                                                                                                                                                                                                                                                                                                                                                                                                                                                                                                                                                       | CHECKED:                             | DATE:                                                                                                                                                                                                                                                                                                                                                                                    |         |  |
| THIS SERIES FULLY CONFORMS TO                                                            | EDAC II    | ARE THE PROPERTY OF EDAG INC., AND                                                                                                                                                                                                                                                                                                                                                                                                                                                                                                                                                                                                                                                                                                                                                                                                                                                                                                                                                                                                                                                                                                                                                                                                                                                                                                                                                                                                                                                                                                                                                                                                                                                                                                                                                                                                                                                                                                                                                                                                                                                                                                                                                                                                                                                                                                                                                                                                                                                                                                                                                                                                                                                                                                                                                                                                                                                                                                                                                                                                                                                                                                                                                                                                                                                                                                                                                                                                                                                                                                                                                                                                                                                                                                                                                                                                                                                                                                    | SCALE: N.T.S                         | SHEET 3 OF                                                                                                                                                                                                                                                                                                                                                                               | 4       |  |
| THE EUROPEAN UNION DIRECTIVES                                                            |            | NTARIO SHALL NOT BE REPRODUCED, OR COPIED                                                                                                                                                                                                                                                                                                                                                                                                                                                                                                                                                                                                                                                                                                                                                                                                                                                                                                                                                                                                                                                                                                                                                                                                                                                                                                                                                                                                                                                                                                                                                                                                                                                                                                                                                                                                                                                                                                                                                                                                                                                                                                                                                                                                                                                                                                                                                                                                                                                                                                                                                                                                                                                                                                                                                                                                                                                                                                                                                                                                                                                                                                                                                                                                                                                                                                                                                                                                                                                                                                                                                                                                                                                                                                                                                                                                                                                                                             | DRAWING NUMBER: 627W3W               | 3-622-4N2                                                                                                                                                                                                                                                                                                                                                                                | ISSUE   |  |