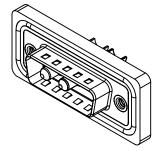

3W3 / 3WK3

5W1 Male/Female

7W2 Male/Female

(1)

21W4 Male/Female

PART NUMBER:

627W3W3-622-4N2

ISSUE