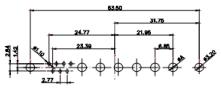

3W3 / 3WK3

5W1 Male/Female

7W2 Male/Female

(1)

21W4 Male/Female

PART NUMBER:

627W3W3-622-4N2

ISSUE