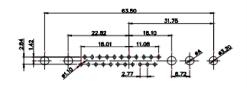

3W3 / 3WK3

5W1 Male/Female

7W2 Male/Female

(1)

21W4 Male/Female

PART NUMBER:

627W3W3-622-4N2

ISSUE

1

|                                                                                          | 8W8 Male   |                                                                                                                                                                                                                                                                                                                                                                                                                                                                                                                                                                                                                                                                                                                                                                                                                                                                                                                                                                                                                                                                                                                                                                                                                                                                                                                                                                                                                                                                                                                                                                                                                                                                                                                                                                                                                                                                                                                                                                                                                                                                                                                                                                                                                                                                                                                                                                                                                                                                                                                                                                                                                                                                                                                                                                                                                                                                                                                                                                                                                                                                                                                                                                                                                                                                                                                                                                                                                                                                                                                                                                                                                                                                                                                                                                                                                                                                                                                                       | 210041018(716)181                    | c                                                                                                                                                                                                                                                                                                                                                                                        |         |  |
|------------------------------------------------------------------------------------------|------------|---------------------------------------------------------------------------------------------------------------------------------------------------------------------------------------------------------------------------------------------------------------------------------------------------------------------------------------------------------------------------------------------------------------------------------------------------------------------------------------------------------------------------------------------------------------------------------------------------------------------------------------------------------------------------------------------------------------------------------------------------------------------------------------------------------------------------------------------------------------------------------------------------------------------------------------------------------------------------------------------------------------------------------------------------------------------------------------------------------------------------------------------------------------------------------------------------------------------------------------------------------------------------------------------------------------------------------------------------------------------------------------------------------------------------------------------------------------------------------------------------------------------------------------------------------------------------------------------------------------------------------------------------------------------------------------------------------------------------------------------------------------------------------------------------------------------------------------------------------------------------------------------------------------------------------------------------------------------------------------------------------------------------------------------------------------------------------------------------------------------------------------------------------------------------------------------------------------------------------------------------------------------------------------------------------------------------------------------------------------------------------------------------------------------------------------------------------------------------------------------------------------------------------------------------------------------------------------------------------------------------------------------------------------------------------------------------------------------------------------------------------------------------------------------------------------------------------------------------------------------------------------------------------------------------------------------------------------------------------------------------------------------------------------------------------------------------------------------------------------------------------------------------------------------------------------------------------------------------------------------------------------------------------------------------------------------------------------------------------------------------------------------------------------------------------------------------------------------------------------------------------------------------------------------------------------------------------------------------------------------------------------------------------------------------------------------------------------------------------------------------------------------------------------------------------------------------------------------------------------------------------------------------------------------------------------|--------------------------------------|------------------------------------------------------------------------------------------------------------------------------------------------------------------------------------------------------------------------------------------------------------------------------------------------------------------------------------------------------------------------------------------|---------|--|
|                                                                                          |            | 33.30<br><b>8.80</b><br><b>1.805</b><br><b>1.805</b><br><b>1.805</b><br><b>1.805</b><br><b>1.805</b><br><b>1.805</b><br><b>1.805</b><br><b>1.805</b><br><b>1.805</b><br><b>1.805</b><br><b>1.805</b><br><b>1.805</b><br><b>1.805</b><br><b>1.805</b><br><b>1.805</b><br><b>1.805</b><br><b>1.805</b><br><b>1.805</b><br><b>1.805</b><br><b>1.805</b><br><b>1.805</b><br><b>1.805</b><br><b>1.805</b><br><b>1.805</b><br><b>1.805</b><br><b>1.805</b><br><b>1.805</b><br><b>1.805</b><br><b>1.805</b><br><b>1.805</b><br><b>1.805</b><br><b>1.805</b><br><b>1.805</b><br><b>1.805</b><br><b>1.805</b><br><b>1.805</b><br><b>1.805</b><br><b>1.805</b><br><b>1.805</b><br><b>1.805</b><br><b>1.805</b><br><b>1.805</b><br><b>1.805</b><br><b>1.805</b><br><b>1.805</b><br><b>1.805</b><br><b>1.805</b><br><b>1.805</b><br><b>1.805</b><br><b>1.805</b><br><b>1.805</b><br><b>1.805</b><br><b>1.805</b><br><b>1.805</b><br><b>1.805</b><br><b>1.805</b><br><b>1.90</b><br><b>1.90</b><br><b>1.90</b><br><b>1.90</b><br><b>1.90</b><br><b>1.90</b><br><b>1.90</b><br><b>1.90</b><br><b>1.90</b><br><b>1.90</b><br><b>1.90</b><br><b>1.90</b><br><b>1.90</b><br><b>1.90</b><br><b>1.90</b><br><b>1.90</b><br><b>1.90</b><br><b>1.90</b><br><b>1.90</b><br><b>1.90</b><br><b>1.90</b><br><b>1.90</b><br><b>1.90</b><br><b>1.90</b><br><b>1.90</b><br><b>1.90</b><br><b>1.90</b><br><b>1.90</b><br><b>1.90</b><br><b>1.90</b><br><b>1.90</b><br><b>1.90</b><br><b>1.90</b><br><b>1.90</b><br><b>1.90</b><br><b>1.90</b><br><b>1.90</b><br><b>1.90</b><br><b>1.90</b><br><b>1.90</b><br><b>1.90</b><br><b>1.90</b><br><b>1.90</b><br><b>1.90</b><br><b>1.90</b><br><b>1.90</b><br><b>1.90</b><br><b>1.90</b><br><b>1.90</b><br><b>1.90</b><br><b>1.90</b><br><b>1.90</b><br><b>1.90</b><br><b>1.90</b><br><b>1.90</b><br><b>1.90</b><br><b>1.90</b><br><b>1.90</b><br><b>1.90</b><br><b>1.90</b><br><b>1.90</b><br><b>1.90</b><br><b>1.90</b><br><b>1.90</b><br><b>1.90</b><br><b>1.90</b><br><b>1.90</b><br><b>1.90</b><br><b>1.90</b><br><b>1.90</b><br><b>1.90</b><br><b>1.90</b><br><b>1.90</b><br><b>1.90</b><br><b>1.90</b><br><b>1.90</b><br><b>1.90</b><br><b>1.90</b><br><b>1.90</b><br><b>1.90</b><br><b>1.90</b><br><b>1.90</b><br><b>1.90</b><br><b>1.90</b><br><b>1.90</b><br><b>1.90</b><br><b>1.90</b><br><b>1.90</b><br><b>1.90</b><br><b>1.90</b><br><b>1.90</b><br><b>1.90</b><br><b>1.90</b><br><b>1.90</b><br><b>1.90</b><br><b>1.90</b><br><b>1.90</b><br><b>1.90</b><br><b>1.90</b><br><b>1.90</b><br><b>1.90</b><br><b>1.90</b><br><b>1.90</b><br><b>1.90</b><br><b>1.90</b><br><b>1.90</b><br><b>1.90</b><br><b>1.90</b><br><b>1.90</b><br><b>1.90</b><br><b>1.90</b><br><b>1.90</b><br><b>1.90</b><br><b>1.90</b><br><b>1.90</b><br><b>1.90</b><br><b>1.90</b><br><b>1.90</b><br><b>1.90</b><br><b>1.90</b><br><b>1.90</b><br><b>1.90</b><br><b>1.90</b><br><b>1.90</b><br><b>1.90</b><br><b>1.90</b><br><b>1.90</b><br><b>1.90</b><br><b>1.90</b><br><b>1.90</b><br><b>1.90</b><br><b>1.90</b><br><b>1.90</b><br><b>1.90</b><br><b>1.90</b><br><b>1.90</b><br><b>1.90</b><br><b>1.90</b><br><b>1.90</b><br><b>1.90</b><br><b>1.90</b><br><b>1.90</b><br><b>1.90</b><br><b>1.90</b><br><b>1.90</b><br><b>1.90</b><br><b>1.90</b><br><b>1.90</b><br><b>1.90</b><br><b>1.90</b><br><b>1.90</b><br><b>1.90</b><br><b>1.90</b><br><b>1.90</b><br><b>1.90</b><br><b>1.90</b><br><b>1.90</b><br><b>1.90</b><br><b>1.90</b><br><b>1.90</b><br><b>1.90</b><br><b>1.90</b><br><b>1.90</b><br><b>1.90</b><br><b>1.90</b><br><b>1.90</b><br><b>1.90</b><br><b>1.90</b><br><b>1.90</b><br><b>1.90</b><br><b>1.90</b><br><b>1.90</b><br><b>1.90</b><br><b>1.90</b><br><b>1.90</b><br><b>1.90</b><br><b>1.90</b><br><b>1.90</b><br><b>1.90</b><br><b>1.90</b><br><b>1.90</b><br><b>1.90</b><br><b>1.90</b><br><b>1.90</b><br><b>1.90</b><br><b>1.90</b><br><b>1.90</b><br><b>1.90</b><br><b>1.90</b><br><b>1.90</b><br><b>1.90</b> |                                      | 63.50<br>31.75<br>00<br>9.70<br>00<br>9.70<br>00<br>9.70<br>00<br>9.70<br>00<br>9.70<br>00<br>9.70<br>00<br>9.70<br>00<br>9.70<br>00<br>9.70<br>00<br>9.70<br>00<br>9.70<br>00<br>9.70<br>00<br>9.70<br>00<br>9.70<br>00<br>9.70<br>00<br>9.70<br>00<br>9.70<br>00<br>9.70<br>00<br>9.70<br>00<br>9.70<br>00<br>9.70<br>00<br>9.70<br>00<br>00<br>00<br>00<br>00<br>00<br>00<br>00<br>00 | ere ere |  |
|                                                                                          |            | 11W1 Male/Female                                                                                                                                                                                                                                                                                                                                                                                                                                                                                                                                                                                                                                                                                                                                                                                                                                                                                                                                                                                                                                                                                                                                                                                                                                                                                                                                                                                                                                                                                                                                                                                                                                                                                                                                                                                                                                                                                                                                                                                                                                                                                                                                                                                                                                                                                                                                                                                                                                                                                                                                                                                                                                                                                                                                                                                                                                                                                                                                                                                                                                                                                                                                                                                                                                                                                                                                                                                                                                                                                                                                                                                                                                                                                                                                                                                                                                                                                                                      | 27W2 Male/Femal                      | e                                                                                                                                                                                                                                                                                                                                                                                        |         |  |
| 47.05<br>23.53<br>14.48<br>0<br>0<br>0<br>0<br>0<br>0<br>0<br>0<br>0<br>0<br>0<br>0<br>0 | 8W8 Female | 33.30<br>10.65<br>9.70<br>8.31<br>9.70<br>9.70<br>8.31<br>9.70<br>9.70<br>9.70<br>9.70<br>9.70<br>9.70<br>9.70<br>9.70<br>9.70<br>9.70<br>9.70<br>9.70<br>9.70<br>9.70<br>9.70<br>9.70<br>9.70<br>9.70<br>9.70<br>9.70<br>9.70<br>9.70<br>9.70<br>9.70<br>9.70<br>9.70<br>9.70<br>9.70<br>9.70<br>9.70<br>9.70<br>9.70<br>9.70<br>9.70<br>9.70<br>9.70<br>9.70<br>9.70<br>9.70<br>9.70<br>9.70<br>9.70<br>9.70<br>9.70<br>9.70<br>9.70<br>9.70<br>9.70<br>9.70<br>9.70<br>9.70<br>9.70<br>9.70<br>9.70<br>9.70<br>9.70<br>9.70<br>9.70<br>9.70<br>9.70<br>9.70<br>9.70<br>9.70<br>9.70<br>9.70<br>9.70<br>9.70<br>9.70<br>9.70<br>9.70<br>9.70<br>9.70<br>9.70<br>9.70<br>9.70<br>9.70<br>9.70<br>9.70<br>9.70<br>9.70<br>9.70<br>9.70<br>9.70<br>9.70<br>9.70<br>9.70<br>9.70<br>9.70<br>9.70<br>9.70<br>9.70<br>9.70<br>9.70<br>9.70<br>9.70<br>9.70<br>9.70<br>9.70<br>9.70<br>9.70<br>9.70<br>9.70<br>9.70<br>9.70<br>9.70<br>9.70<br>9.70<br>9.70<br>9.70<br>9.70<br>9.70<br>9.70<br>9.70<br>9.70<br>9.70<br>9.70<br>9.70<br>9.70<br>9.70<br>9.70<br>9.70<br>9.70<br>9.70<br>9.70<br>9.70<br>9.70<br>9.70<br>9.70<br>9.70<br>9.70<br>9.70<br>9.70<br>9.70<br>9.70<br>9.70<br>9.70<br>9.70<br>9.70<br>9.70<br>9.70<br>9.70<br>9.70<br>9.70<br>9.70<br>9.70<br>9.70<br>9.70<br>9.70<br>9.70<br>9.70<br>9.70<br>9.70<br>9.70<br>9.70<br>9.70<br>9.70<br>9.70<br>9.70<br>9.70<br>9.70<br>9.70<br>9.70<br>9.70<br>9.70<br>9.70<br>9.70<br>9.70<br>9.70<br>9.70<br>9.70<br>9.70<br>9.70<br>9.70<br>9.70<br>9.70<br>9.70<br>9.70<br>9.70<br>9.70<br>9.70<br>9.70<br>9.70<br>9.70<br>9.70<br>9.70<br>9.70<br>9.70<br>9.70<br>9.70<br>9.70<br>9.70<br>9.70<br>9.70<br>9.70<br>9.70<br>9.70<br>9.70<br>9.70<br>9.70<br>9.70<br>9.70<br>9.70<br>9.70<br>9.70<br>9.70<br>9.70<br>9.70<br>9.70<br>9.70<br>9.70<br>9.70<br>9.70<br>9.70<br>9.70<br>9.70<br>9.70<br>9.70<br>9.70<br>9.70<br>9.70<br>9.70<br>9.70<br>9.70<br>9.70<br>9.70<br>9.70<br>9.70<br>9.70<br>9.70<br>9.70<br>9.70<br>9.70<br>9.70<br>9.70<br>9.70<br>9.70<br>9.70<br>9.70<br>9.70<br>9.70<br>9.70<br>9.70<br>9.70<br>9.70<br>9.70<br>9.70<br>9.70<br>9.70<br>9.70<br>9.70<br>9.70<br>9.70<br>9.70<br>9.70<br>9.70<br>9.70<br>9.70<br>9.70<br>9.70<br>9.70<br>9.70<br>9.70<br>9.70<br>9.70<br>9.70<br>9.70<br>9.70<br>9.70<br>9.70<br>9.70<br>9.70<br>9.70<br>9.70<br>9.70<br>9.70<br>9.70<br>9.70<br>9.70<br>9.70<br>9.70<br>9.70<br>9.70<br>9.70<br>9.70<br>9.70<br>9.70<br>9.70<br>9.70<br>9.70<br>9.70<br>9.70<br>9.70<br>9.70<br>9.70<br>9.70<br>9.70<br>9.70<br>9.70<br>9.70<br>9.70<br>9.70<br>9.70<br>9.70<br>9.70<br>9.70<br>9.70<br>9.70<br>9.70<br>9.70<br>9.70<br>9.70<br>9.70<br>9.70<br>9.70<br>9.70<br>9.70<br>9.70<br>9.70<br>9.70<br>9.70<br>9.70<br>9.70<br>9.70<br>9.70<br>9.70<br>9.70<br>9.70<br>9.70<br>9.70<br>9.70<br>9.70<br>9.70<br>9.70<br>9.70                                                                                                                                                                                                                                                                                                                                                                                                                                                                                                                                                                                                                                                                                                                                                                                                                                                                                                                                                                                                                                                                                                |                                      | 31.75<br>31.75<br>16.24<br>************************************                                                                                                                                                                                                                                                                                                                          | - sea   |  |
|                                                                                          |            | 17W2 Male/Female                                                                                                                                                                                                                                                                                                                                                                                                                                                                                                                                                                                                                                                                                                                                                                                                                                                                                                                                                                                                                                                                                                                                                                                                                                                                                                                                                                                                                                                                                                                                                                                                                                                                                                                                                                                                                                                                                                                                                                                                                                                                                                                                                                                                                                                                                                                                                                                                                                                                                                                                                                                                                                                                                                                                                                                                                                                                                                                                                                                                                                                                                                                                                                                                                                                                                                                                                                                                                                                                                                                                                                                                                                                                                                                                                                                                                                                                                                                      | 21W1 Male/Femal                      | e                                                                                                                                                                                                                                                                                                                                                                                        |         |  |
| CURRENT RATINO<br>10A / 2.2<br>20A / 3.3<br>30A / 3.7<br>40A / 4.2                       | G/ØA       |                                                                                                                                                                                                                                                                                                                                                                                                                                                                                                                                                                                                                                                                                                                                                                                                                                                                                                                                                                                                                                                                                                                                                                                                                                                                                                                                                                                                                                                                                                                                                                                                                                                                                                                                                                                                                                                                                                                                                                                                                                                                                                                                                                                                                                                                                                                                                                                                                                                                                                                                                                                                                                                                                                                                                                                                                                                                                                                                                                                                                                                                                                                                                                                                                                                                                                                                                                                                                                                                                                                                                                                                                                                                                                                                                                                                                                                                                                                                       |                                      | 47.05<br>23.03<br>4<br>4<br>4<br>4<br>4<br>4<br>4<br>4<br>4<br>4<br>4<br>4<br>4                                                                                                                                                                                                                                                                                                          | ø       |  |
|                                                                                          |            |                                                                                                                                                                                                                                                                                                                                                                                                                                                                                                                                                                                                                                                                                                                                                                                                                                                                                                                                                                                                                                                                                                                                                                                                                                                                                                                                                                                                                                                                                                                                                                                                                                                                                                                                                                                                                                                                                                                                                                                                                                                                                                                                                                                                                                                                                                                                                                                                                                                                                                                                                                                                                                                                                                                                                                                                                                                                                                                                                                                                                                                                                                                                                                                                                                                                                                                                                                                                                                                                                                                                                                                                                                                                                                                                                                                                                                                                                                                                       | SW REFERENCE NO.: 627 COMBO ASSEMBLY |                                                                                                                                                                                                                                                                                                                                                                                          |         |  |
|                                                                                          | COMBIN     | COMBINATION D-SUB                                                                                                                                                                                                                                                                                                                                                                                                                                                                                                                                                                                                                                                                                                                                                                                                                                                                                                                                                                                                                                                                                                                                                                                                                                                                                                                                                                                                                                                                                                                                                                                                                                                                                                                                                                                                                                                                                                                                                                                                                                                                                                                                                                                                                                                                                                                                                                                                                                                                                                                                                                                                                                                                                                                                                                                                                                                                                                                                                                                                                                                                                                                                                                                                                                                                                                                                                                                                                                                                                                                                                                                                                                                                                                                                                                                                                                                                                                                     |                                      | DATE: JAN. 01/20                                                                                                                                                                                                                                                                                                                                                                         | )19     |  |
|                                                                                          |            |                                                                                                                                                                                                                                                                                                                                                                                                                                                                                                                                                                                                                                                                                                                                                                                                                                                                                                                                                                                                                                                                                                                                                                                                                                                                                                                                                                                                                                                                                                                                                                                                                                                                                                                                                                                                                                                                                                                                                                                                                                                                                                                                                                                                                                                                                                                                                                                                                                                                                                                                                                                                                                                                                                                                                                                                                                                                                                                                                                                                                                                                                                                                                                                                                                                                                                                                                                                                                                                                                                                                                                                                                                                                                                                                                                                                                                                                                                                                       | CHECKED:                             | DATE:                                                                                                                                                                                                                                                                                                                                                                                    |         |  |
| THIS SERIES FULLY CONFORMS TO                                                            | EDAC II    | ARE THE PROPERTY OF EDAG INC., AND                                                                                                                                                                                                                                                                                                                                                                                                                                                                                                                                                                                                                                                                                                                                                                                                                                                                                                                                                                                                                                                                                                                                                                                                                                                                                                                                                                                                                                                                                                                                                                                                                                                                                                                                                                                                                                                                                                                                                                                                                                                                                                                                                                                                                                                                                                                                                                                                                                                                                                                                                                                                                                                                                                                                                                                                                                                                                                                                                                                                                                                                                                                                                                                                                                                                                                                                                                                                                                                                                                                                                                                                                                                                                                                                                                                                                                                                                                    | SCALE: N.T.S                         | SHEET 3 OF                                                                                                                                                                                                                                                                                                                                                                               | 4       |  |
| THE EUROPEAN UNION DIRECTIVES                                                            |            | NTARIO SHALL NOT BE REPRODUCED, OR COPIED                                                                                                                                                                                                                                                                                                                                                                                                                                                                                                                                                                                                                                                                                                                                                                                                                                                                                                                                                                                                                                                                                                                                                                                                                                                                                                                                                                                                                                                                                                                                                                                                                                                                                                                                                                                                                                                                                                                                                                                                                                                                                                                                                                                                                                                                                                                                                                                                                                                                                                                                                                                                                                                                                                                                                                                                                                                                                                                                                                                                                                                                                                                                                                                                                                                                                                                                                                                                                                                                                                                                                                                                                                                                                                                                                                                                                                                                                             | DRAWING NUMBER: 627W3W               | 3-622-4N2                                                                                                                                                                                                                                                                                                                                                                                | ISSUE   |  |