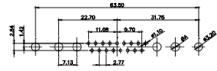

1

|                                                                                          | 8W8 Male   |                                                                                                                                                                                                                                                                                                                                                                                                                                                                                                                                                                                                                                                                                                                                                                                                                                                                                                                                                                                                                                                                                                                                                                                                                                                                                                                                                                                                                                                                                                                                                                                                                                                                                                                                                                                                                                                                                                                                                                                                                                                                                                                                                                                                                                                                                                                                                                                                                                                                                                                                                                                                                                                                                                                                                                                                                                                                                                                                                                                                                                                                                                                                                                                                                                                                                                                                                                                                                                                                                                                                                                                                                                                                                                                                                                                                                                                                                                                                       | 210041018(716)181                    | c                                                                                                                                                                                                                                                                                                                                                                                        |         |  |
|------------------------------------------------------------------------------------------|------------|---------------------------------------------------------------------------------------------------------------------------------------------------------------------------------------------------------------------------------------------------------------------------------------------------------------------------------------------------------------------------------------------------------------------------------------------------------------------------------------------------------------------------------------------------------------------------------------------------------------------------------------------------------------------------------------------------------------------------------------------------------------------------------------------------------------------------------------------------------------------------------------------------------------------------------------------------------------------------------------------------------------------------------------------------------------------------------------------------------------------------------------------------------------------------------------------------------------------------------------------------------------------------------------------------------------------------------------------------------------------------------------------------------------------------------------------------------------------------------------------------------------------------------------------------------------------------------------------------------------------------------------------------------------------------------------------------------------------------------------------------------------------------------------------------------------------------------------------------------------------------------------------------------------------------------------------------------------------------------------------------------------------------------------------------------------------------------------------------------------------------------------------------------------------------------------------------------------------------------------------------------------------------------------------------------------------------------------------------------------------------------------------------------------------------------------------------------------------------------------------------------------------------------------------------------------------------------------------------------------------------------------------------------------------------------------------------------------------------------------------------------------------------------------------------------------------------------------------------------------------------------------------------------------------------------------------------------------------------------------------------------------------------------------------------------------------------------------------------------------------------------------------------------------------------------------------------------------------------------------------------------------------------------------------------------------------------------------------------------------------------------------------------------------------------------------------------------------------------------------------------------------------------------------------------------------------------------------------------------------------------------------------------------------------------------------------------------------------------------------------------------------------------------------------------------------------------------------------------------------------------------------------------------------------------------------|--------------------------------------|------------------------------------------------------------------------------------------------------------------------------------------------------------------------------------------------------------------------------------------------------------------------------------------------------------------------------------------------------------------------------------------|---------|--|
|                                                                                          |            | 33.30<br><b>8.80</b><br><b>1.805</b><br><b>1.805</b><br><b>1.805</b><br><b>1.805</b><br><b>1.805</b><br><b>1.805</b><br><b>1.805</b><br><b>1.805</b><br><b>1.805</b><br><b>1.805</b><br><b>1.805</b><br><b>1.805</b><br><b>1.805</b><br><b>1.805</b><br><b>1.805</b><br><b>1.805</b><br><b>1.805</b><br><b>1.805</b><br><b>1.805</b><br><b>1.805</b><br><b>1.805</b><br><b>1.805</b><br><b>1.805</b><br><b>1.805</b><br><b>1.805</b><br><b>1.805</b><br><b>1.805</b><br><b>1.805</b><br><b>1.805</b><br><b>1.805</b><br><b>1.805</b><br><b>1.805</b><br><b>1.805</b><br><b>1.805</b><br><b>1.805</b><br><b>1.805</b><br><b>1.805</b><br><b>1.805</b><br><b>1.805</b><br><b>1.805</b><br><b>1.805</b><br><b>1.805</b><br><b>1.805</b><br><b>1.805</b><br><b>1.805</b><br><b>1.805</b><br><b>1.805</b><br><b>1.805</b><br><b>1.805</b><br><b>1.805</b><br><b>1.805</b><br><b>1.805</b><br><b>1.805</b><br><b>1.805</b><br><b>1.805</b><br><b>1.805</b><br><b>1.90</b><br><b>1.90</b><br><b>1.90</b><br><b>1.90</b><br><b>1.90</b><br><b>1.90</b><br><b>1.90</b><br><b>1.90</b><br><b>1.90</b><br><b>1.90</b><br><b>1.90</b><br><b>1.90</b><br><b>1.90</b><br><b>1.90</b><br><b>1.90</b><br><b>1.90</b><br><b>1.90</b><br><b>1.90</b><br><b>1.90</b><br><b>1.90</b><br><b>1.90</b><br><b>1.90</b><br><b>1.90</b><br><b>1.90</b><br><b>1.90</b><br><b>1.90</b><br><b>1.90</b><br><b>1.90</b><br><b>1.90</b><br><b>1.90</b><br><b>1.90</b><br><b>1.90</b><br><b>1.90</b><br><b>1.90</b><br><b>1.90</b><br><b>1.90</b><br><b>1.90</b><br><b>1.90</b><br><b>1.90</b><br><b>1.90</b><br><b>1.90</b><br><b>1.90</b><br><b>1.90</b><br><b>1.90</b><br><b>1.90</b><br><b>1.90</b><br><b>1.90</b><br><b>1.90</b><br><b>1.90</b><br><b>1.90</b><br><b>1.90</b><br><b>1.90</b><br><b>1.90</b><br><b>1.90</b><br><b>1.90</b><br><b>1.90</b><br><b>1.90</b><br><b>1.90</b><br><b>1.90</b><br><b>1.90</b><br><b>1.90</b><br><b>1.90</b><br><b>1.90</b><br><b>1.90</b><br><b>1.90</b><br><b>1.90</b><br><b>1.90</b><br><b>1.90</b><br><b>1.90</b><br><b>1.90</b><br><b>1.90</b><br><b>1.90</b><br><b>1.90</b><br><b>1.90</b><br><b>1.90</b><br><b>1.90</b><br><b>1.90</b><br><b>1.90</b><br><b>1.90</b><br><b>1.90</b><br><b>1.90</b><br><b>1.90</b><br><b>1.90</b><br><b>1.90</b><br><b>1.90</b><br><b>1.90</b><br><b>1.90</b><br><b>1.90</b><br><b>1.90</b><br><b>1.90</b><br><b>1.90</b><br><b>1.90</b><br><b>1.90</b><br><b>1.90</b><br><b>1.90</b><br><b>1.90</b><br><b>1.90</b><br><b>1.90</b><br><b>1.90</b><br><b>1.90</b><br><b>1.90</b><br><b>1.90</b><br><b>1.90</b><br><b>1.90</b><br><b>1.90</b><br><b>1.90</b><br><b>1.90</b><br><b>1.90</b><br><b>1.90</b><br><b>1.90</b><br><b>1.90</b><br><b>1.90</b><br><b>1.90</b><br><b>1.90</b><br><b>1.90</b><br><b>1.90</b><br><b>1.90</b><br><b>1.90</b><br><b>1.90</b><br><b>1.90</b><br><b>1.90</b><br><b>1.90</b><br><b>1.90</b><br><b>1.90</b><br><b>1.90</b><br><b>1.90</b><br><b>1.90</b><br><b>1.90</b><br><b>1.90</b><br><b>1.90</b><br><b>1.90</b><br><b>1.90</b><br><b>1.90</b><br><b>1.90</b><br><b>1.90</b><br><b>1.90</b><br><b>1.90</b><br><b>1.90</b><br><b>1.90</b><br><b>1.90</b><br><b>1.90</b><br><b>1.90</b><br><b>1.90</b><br><b>1.90</b><br><b>1.90</b><br><b>1.90</b><br><b>1.90</b><br><b>1.90</b><br><b>1.90</b><br><b>1.90</b><br><b>1.90</b><br><b>1.90</b><br><b>1.90</b><br><b>1.90</b><br><b>1.90</b><br><b>1.90</b><br><b>1.90</b><br><b>1.90</b><br><b>1.90</b><br><b>1.90</b><br><b>1.90</b><br><b>1.90</b><br><b>1.90</b><br><b>1.90</b><br><b>1.90</b><br><b>1.90</b><br><b>1.90</b><br><b>1.90</b><br><b>1.90</b><br><b>1.90</b><br><b>1.90</b><br><b>1.90</b><br><b>1.90</b><br><b>1.90</b><br><b>1.90</b><br><b>1.90</b><br><b>1.90</b><br><b>1.90</b><br><b>1.90</b><br><b>1.90</b><br><b>1.90</b><br><b>1.90</b><br><b>1.90</b><br><b>1.90</b><br><b>1.90</b><br><b>1.90</b><br><b>1.90</b><br><b>1.90</b><br><b>1.90</b><br><b>1.90</b><br><b>1.90</b> |                                      | 63.50<br>31.75<br>00<br>9.70<br>00<br>9.70<br>00<br>9.70<br>00<br>9.70<br>00<br>9.70<br>00<br>9.70<br>00<br>9.70<br>00<br>9.70<br>00<br>9.70<br>00<br>9.70<br>00<br>9.70<br>00<br>9.70<br>00<br>9.70<br>00<br>9.70<br>00<br>9.70<br>00<br>9.70<br>00<br>9.70<br>00<br>9.70<br>00<br>9.70<br>00<br>9.70<br>00<br>9.70<br>00<br>9.70<br>00<br>00<br>00<br>00<br>00<br>00<br>00<br>00<br>00 | ere ere |  |
|                                                                                          |            | 11W1 Male/Female                                                                                                                                                                                                                                                                                                                                                                                                                                                                                                                                                                                                                                                                                                                                                                                                                                                                                                                                                                                                                                                                                                                                                                                                                                                                                                                                                                                                                                                                                                                                                                                                                                                                                                                                                                                                                                                                                                                                                                                                                                                                                                                                                                                                                                                                                                                                                                                                                                                                                                                                                                                                                                                                                                                                                                                                                                                                                                                                                                                                                                                                                                                                                                                                                                                                                                                                                                                                                                                                                                                                                                                                                                                                                                                                                                                                                                                                                                                      | 27W2 Male/Femal                      | e                                                                                                                                                                                                                                                                                                                                                                                        |         |  |
| 47.05<br>23.53<br>14.48<br>0<br>0<br>0<br>0<br>0<br>0<br>0<br>0<br>0<br>0<br>0<br>0<br>0 | 8W8 Female | 33.30<br>10.65<br>9.70<br>8.31<br>9.70<br>9.70<br>8.31<br>9.70<br>9.70<br>9.70<br>9.70<br>9.70<br>9.70<br>9.70<br>9.70<br>9.70<br>9.70<br>9.70<br>9.70<br>9.70<br>9.70<br>9.70<br>9.70<br>9.70<br>9.70<br>9.70<br>9.70<br>9.70<br>9.70<br>9.70<br>9.70<br>9.70<br>9.70<br>9.70<br>9.70<br>9.70<br>9.70<br>9.70<br>9.70<br>9.70<br>9.70<br>9.70<br>9.70<br>9.70<br>9.70<br>9.70<br>9.70<br>9.70<br>9.70<br>9.70<br>9.70<br>9.70<br>9.70<br>9.70<br>9.70<br>9.70<br>9.70<br>9.70<br>9.70<br>9.70<br>9.70<br>9.70<br>9.70<br>9.70<br>9.70<br>9.70<br>9.70<br>9.70<br>9.70<br>9.70<br>9.70<br>9.70<br>9.70<br>9.70<br>9.70<br>9.70<br>9.70<br>9.70<br>9.70<br>9.70<br>9.70<br>9.70<br>9.70<br>9.70<br>9.70<br>9.70<br>9.70<br>9.70<br>9.70<br>9.70<br>9.70<br>9.70<br>9.70<br>9.70<br>9.70<br>9.70<br>9.70<br>9.70<br>9.70<br>9.70<br>9.70<br>9.70<br>9.70<br>9.70<br>9.70<br>9.70<br>9.70<br>9.70<br>9.70<br>9.70<br>9.70<br>9.70<br>9.70<br>9.70<br>9.70<br>9.70<br>9.70<br>9.70<br>9.70<br>9.70<br>9.70<br>9.70<br>9.70<br>9.70<br>9.70<br>9.70<br>9.70<br>9.70<br>9.70<br>9.70<br>9.70<br>9.70<br>9.70<br>9.70<br>9.70<br>9.70<br>9.70<br>9.70<br>9.70<br>9.70<br>9.70<br>9.70<br>9.70<br>9.70<br>9.70<br>9.70<br>9.70<br>9.70<br>9.70<br>9.70<br>9.70<br>9.70<br>9.70<br>9.70<br>9.70<br>9.70<br>9.70<br>9.70<br>9.70<br>9.70<br>9.70<br>9.70<br>9.70<br>9.70<br>9.70<br>9.70<br>9.70<br>9.70<br>9.70<br>9.70<br>9.70<br>9.70<br>9.70<br>9.70<br>9.70<br>9.70<br>9.70<br>9.70<br>9.70<br>9.70<br>9.70<br>9.70<br>9.70<br>9.70<br>9.70<br>9.70<br>9.70<br>9.70<br>9.70<br>9.70<br>9.70<br>9.70<br>9.70<br>9.70<br>9.70<br>9.70<br>9.70<br>9.70<br>9.70<br>9.70<br>9.70<br>9.70<br>9.70<br>9.70<br>9.70<br>9.70<br>9.70<br>9.70<br>9.70<br>9.70<br>9.70<br>9.70<br>9.70<br>9.70<br>9.70<br>9.70<br>9.70<br>9.70<br>9.70<br>9.70<br>9.70<br>9.70<br>9.70<br>9.70<br>9.70<br>9.70<br>9.70<br>9.70<br>9.70<br>9.70<br>9.70<br>9.70<br>9.70<br>9.70<br>9.70<br>9.70<br>9.70<br>9.70<br>9.70<br>9.70<br>9.70<br>9.70<br>9.70<br>9.70<br>9.70<br>9.70<br>9.70<br>9.70<br>9.70<br>9.70<br>9.70<br>9.70<br>9.70<br>9.70<br>9.70<br>9.70<br>9.70<br>9.70<br>9.70<br>9.70<br>9.70<br>9.70<br>9.70<br>9.70<br>9.70<br>9.70<br>9.70<br>9.70<br>9.70<br>9.70<br>9.70<br>9.70<br>9.70<br>9.70<br>9.70<br>9.70<br>9.70<br>9.70<br>9.70<br>9.70<br>9.70<br>9.70<br>9.70<br>9.70<br>9.70<br>9.70<br>9.70<br>9.70<br>9.70<br>9.70<br>9.70<br>9.70<br>9.70<br>9.70<br>9.70<br>9.70<br>9.70<br>9.70<br>9.70<br>9.70<br>9.70<br>9.70<br>9.70<br>9.70<br>9.70<br>9.70<br>9.70<br>9.70<br>9.70<br>9.70<br>9.70<br>9.70<br>9.70<br>9.70<br>9.70<br>9.70<br>9.70<br>9.70<br>9.70<br>9.70<br>9.70<br>9.70<br>9.70<br>9.70<br>9.70<br>9.70<br>9.70<br>9.70<br>9.70<br>9.70<br>9.70<br>9.70<br>9.70<br>9.70<br>9.70<br>9.70<br>9.70<br>9.70<br>9.70<br>9.70<br>9.70                                                                                                                                                                                                                                                                                                                                                                                                                                                                                                                                                                                                                                                                                                                                                                                                                                                                                                                                                                                                                                                                                                |                                      | 31.75<br>31.75<br>16.24<br>************************************                                                                                                                                                                                                                                                                                                                          | - sea   |  |
|                                                                                          |            | 17W2 Male/Female                                                                                                                                                                                                                                                                                                                                                                                                                                                                                                                                                                                                                                                                                                                                                                                                                                                                                                                                                                                                                                                                                                                                                                                                                                                                                                                                                                                                                                                                                                                                                                                                                                                                                                                                                                                                                                                                                                                                                                                                                                                                                                                                                                                                                                                                                                                                                                                                                                                                                                                                                                                                                                                                                                                                                                                                                                                                                                                                                                                                                                                                                                                                                                                                                                                                                                                                                                                                                                                                                                                                                                                                                                                                                                                                                                                                                                                                                                                      | 21W1 Male/Femal                      | e                                                                                                                                                                                                                                                                                                                                                                                        |         |  |
| CURRENT RATINO<br>10A / 2.2<br>20A / 3.3<br>30A / 3.7<br>40A / 4.2                       | G/ØA       |                                                                                                                                                                                                                                                                                                                                                                                                                                                                                                                                                                                                                                                                                                                                                                                                                                                                                                                                                                                                                                                                                                                                                                                                                                                                                                                                                                                                                                                                                                                                                                                                                                                                                                                                                                                                                                                                                                                                                                                                                                                                                                                                                                                                                                                                                                                                                                                                                                                                                                                                                                                                                                                                                                                                                                                                                                                                                                                                                                                                                                                                                                                                                                                                                                                                                                                                                                                                                                                                                                                                                                                                                                                                                                                                                                                                                                                                                                                                       |                                      | 47.05<br>23.03<br>4<br>4<br>4<br>4<br>4<br>4<br>4<br>4<br>4<br>4<br>4<br>4<br>4                                                                                                                                                                                                                                                                                                          | ø       |  |
|                                                                                          |            |                                                                                                                                                                                                                                                                                                                                                                                                                                                                                                                                                                                                                                                                                                                                                                                                                                                                                                                                                                                                                                                                                                                                                                                                                                                                                                                                                                                                                                                                                                                                                                                                                                                                                                                                                                                                                                                                                                                                                                                                                                                                                                                                                                                                                                                                                                                                                                                                                                                                                                                                                                                                                                                                                                                                                                                                                                                                                                                                                                                                                                                                                                                                                                                                                                                                                                                                                                                                                                                                                                                                                                                                                                                                                                                                                                                                                                                                                                                                       | SW REFERENCE NO.: 627 COMBO ASSEMBLY |                                                                                                                                                                                                                                                                                                                                                                                          |         |  |
|                                                                                          | COMBIN     | COMBINATION D-SUB                                                                                                                                                                                                                                                                                                                                                                                                                                                                                                                                                                                                                                                                                                                                                                                                                                                                                                                                                                                                                                                                                                                                                                                                                                                                                                                                                                                                                                                                                                                                                                                                                                                                                                                                                                                                                                                                                                                                                                                                                                                                                                                                                                                                                                                                                                                                                                                                                                                                                                                                                                                                                                                                                                                                                                                                                                                                                                                                                                                                                                                                                                                                                                                                                                                                                                                                                                                                                                                                                                                                                                                                                                                                                                                                                                                                                                                                                                                     |                                      | DATE: JAN. 01/20                                                                                                                                                                                                                                                                                                                                                                         | )19     |  |
|                                                                                          |            |                                                                                                                                                                                                                                                                                                                                                                                                                                                                                                                                                                                                                                                                                                                                                                                                                                                                                                                                                                                                                                                                                                                                                                                                                                                                                                                                                                                                                                                                                                                                                                                                                                                                                                                                                                                                                                                                                                                                                                                                                                                                                                                                                                                                                                                                                                                                                                                                                                                                                                                                                                                                                                                                                                                                                                                                                                                                                                                                                                                                                                                                                                                                                                                                                                                                                                                                                                                                                                                                                                                                                                                                                                                                                                                                                                                                                                                                                                                                       | CHECKED:                             | DATE:                                                                                                                                                                                                                                                                                                                                                                                    |         |  |
| THIS SERIES FULLY CONFORMS TO                                                            | EDAC II    | ARE THE PROPERTY OF EDAG INC., AND                                                                                                                                                                                                                                                                                                                                                                                                                                                                                                                                                                                                                                                                                                                                                                                                                                                                                                                                                                                                                                                                                                                                                                                                                                                                                                                                                                                                                                                                                                                                                                                                                                                                                                                                                                                                                                                                                                                                                                                                                                                                                                                                                                                                                                                                                                                                                                                                                                                                                                                                                                                                                                                                                                                                                                                                                                                                                                                                                                                                                                                                                                                                                                                                                                                                                                                                                                                                                                                                                                                                                                                                                                                                                                                                                                                                                                                                                                    | SCALE: N.T.S                         | SHEET 3 OF                                                                                                                                                                                                                                                                                                                                                                               | 4       |  |
| THE EUROPEAN UNION DIRECTIVES                                                            |            | NTARIO SHALL NOT BE REPRODUCED, OR COPIED                                                                                                                                                                                                                                                                                                                                                                                                                                                                                                                                                                                                                                                                                                                                                                                                                                                                                                                                                                                                                                                                                                                                                                                                                                                                                                                                                                                                                                                                                                                                                                                                                                                                                                                                                                                                                                                                                                                                                                                                                                                                                                                                                                                                                                                                                                                                                                                                                                                                                                                                                                                                                                                                                                                                                                                                                                                                                                                                                                                                                                                                                                                                                                                                                                                                                                                                                                                                                                                                                                                                                                                                                                                                                                                                                                                                                                                                                             | DRAWING NUMBER: 627W3W               | 3-622-4N2                                                                                                                                                                                                                                                                                                                                                                                | ISSUE   |  |