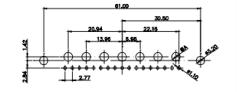

|                                      |                                                                                                                                                                                                                |                         |            | SW REFERENCE NO.: 627 COMBO ASSEMBLY |       |  |  |
|--------------------------------------|----------------------------------------------------------------------------------------------------------------------------------------------------------------------------------------------------------------|-------------------------|------------|--------------------------------------|-------|--|--|
| COMBINATION                          | COMBINATION D-SUB                                                                                                                                                                                              |                         | DRAWN: C.B |                                      | 019   |  |  |
|                                      |                                                                                                                                                                                                                |                         | CHECKED:   |                                      | DATE: |  |  |
| EDAC INC                             | THESE DRAWINGS AND SPECIFICATIONS<br>ARE THE PROPERTY OF EDAC INC.,AND<br>SHALL NOT BE REPRODUCED,OR COPIED<br>OR USED AS THE BASIS FOR THE<br>MANUFACTURE OR SALE OF APPARATUS<br>WITHOUT WRITTEN PERMISSION. | SCALE: (IN C.A.D. 1:    | 1)         | SHEET 1 OF                           | 4     |  |  |
| TORONTO, ONTARIO<br>CANADA           |                                                                                                                                                                                                                | DRAWING NUMBER: 627W3W3 |            | 3-622-4N2                            | ISSUE |  |  |
| YOUR CONNECTION TO QUALITY & SERVICE |                                                                                                                                                                                                                | PART NUMBER:            | 627W3W3    | 3-622-4N2                            | 1     |  |  |

3W3 / 3WK3

5W1 Male/Female

7W2 Male/Female

(1)

21W4 Male/Female

PART NUMBER:

627W3W3-622-4N2

ISSUE