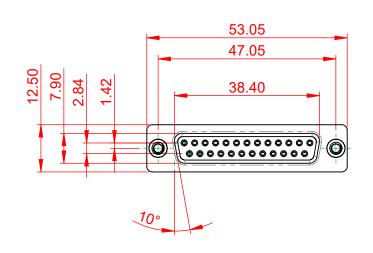

.XX ±0.13

NOTES:

MATERIAL:

HOUSING:BLUE THERMOPLASTIC POLYESTER, UL94V-0SHELL:STEEL, NICKEL PLATEDCONTACT:COPPER ALLOY, 15μ GOLD PLATED

OPERATING TEMPERATURE: -55°C ~ 125°C

|  | 628 SERIES D-SUB CONNECTOR                                                     |                                                                                                                                                                                                                | SW REFERENCE NO.: 628M ASSEMBLY |                  |       |
|--|--------------------------------------------------------------------------------|----------------------------------------------------------------------------------------------------------------------------------------------------------------------------------------------------------------|---------------------------------|------------------|-------|
|  |                                                                                |                                                                                                                                                                                                                | DRAWN: C.B                      | DATE: AUG. 01/20 | )18   |
|  |                                                                                |                                                                                                                                                                                                                | CHECKED:                        | DATE:            |       |
|  | EDAG INC<br>TORONTO, ONTARIO<br>CANADA<br>YOUR CONNECTION TO QUALITY & SERVICE | THESE DRAWINGS AND SPECIFICATIONS<br>ARE THE PROPERTY OF EDAC INC.,AND<br>SHALL NOT BE REPRODUCED,OR COPIED<br>OR USED AS THE BASIS FOR THE<br>MANUFACTURE OR SALE OF APPARATUS<br>WITHOUT WRITTEN PERMISSION. | SCALE: 1:1                      | SHEET 1 OF       | 1     |
|  |                                                                                |                                                                                                                                                                                                                | DRAWING NUMBER: 628-M25-        | -323-LN3         | ISSUE |
|  |                                                                                |                                                                                                                                                                                                                | PART NUMBER: 628-M25-           | -323-LN3         | 1     |