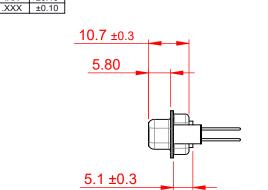

.XX ±0.13

NOTES:

MATERIAL:

HOUSING:BLUE THERMOPLASTIC POLYESTER, UL94V-0SHELL:STEEL, NICKEL PLATEDCONTACT:COPPER ALLOY, 15μ GOLD PLATED

OPERATING TEMPERATURE: -55°C ~ 125°C

|  | 628 SERIES D-SUB CONNECTOR                                                     |                                                                                                                                                                                                                | SW REFERENCE NO.: 628M ASSEMBLY |                  |       |
|--|--------------------------------------------------------------------------------|----------------------------------------------------------------------------------------------------------------------------------------------------------------------------------------------------------------|---------------------------------|------------------|-------|
|  |                                                                                |                                                                                                                                                                                                                | DRAWN: C.B                      | DATE: AUG. 01/20 | )18   |
|  |                                                                                |                                                                                                                                                                                                                | CHECKED:                        | DATE:            |       |
|  | EDAG INC<br>TORONTO, ONTARIO<br>CANADA<br>YOUR CONNECTION TO QUALITY & SERVICE | THESE DRAWINGS AND SPECIFICATIONS<br>ARE THE PROPERTY OF EDAC INC.,AND<br>SHALL NOT BE REPRODUCED,OR COPIED<br>OR USED AS THE BASIS FOR THE<br>MANUFACTURE OR SALE OF APPARATUS<br>WITHOUT WRITTEN PERMISSION. | SCALE: 1:1                      | SHEET 1 OF       | 1     |
|  |                                                                                |                                                                                                                                                                                                                | DRAWING NUMBER: 628-M25-        | -323-LN3         | ISSUE |
|  |                                                                                |                                                                                                                                                                                                                | PART NUMBER: 628-M25-           | -323-LN3         | 1     |