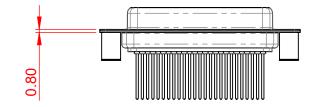

.XX ±0.13

NOTES:

MATERIAL:

HOUSING:BLUE THERMOPLASTIC POLYESTER, UL94V-0SHELL:STEEL, NICKEL PLATEDCONTACT:COPPER ALLOY, 15μ GOLD PLATED

OPERATING TEMPERATURE: -55°C ~ 125°C

|  | 628 SERIES D-SUB CONNECTOR                                                     |                                                                                                                                                                                                                | SW REFERENCE NO.: 628M ASSEMBLY |                  |       |
|--|--------------------------------------------------------------------------------|----------------------------------------------------------------------------------------------------------------------------------------------------------------------------------------------------------------|---------------------------------|------------------|-------|
|  |                                                                                |                                                                                                                                                                                                                | DRAWN: C.B                      | DATE: AUG. 01/20 | )18   |
|  |                                                                                |                                                                                                                                                                                                                | CHECKED:                        | DATE:            |       |
|  | EDAG INC<br>TORONTO, ONTARIO<br>CANADA<br>YOUR CONNECTION TO QUALITY & SERVICE | THESE DRAWINGS AND SPECIFICATIONS<br>ARE THE PROPERTY OF EDAC INC.,AND<br>SHALL NOT BE REPRODUCED,OR COPIED<br>OR USED AS THE BASIS FOR THE<br>MANUFACTURE OR SALE OF APPARATUS<br>WITHOUT WRITTEN PERMISSION. | SCALE: 1:1                      | SHEET 1 OF       | 1     |
|  |                                                                                |                                                                                                                                                                                                                | DRAWING NUMBER: 628-M25-        | -323-LN3         | ISSUE |
|  |                                                                                |                                                                                                                                                                                                                | PART NUMBER: 628-M25-           | -323-LN3         | 1     |