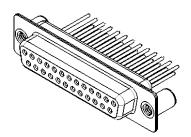

.XX ±0.13

NOTES:

MATERIAL:

HOUSING:BLUE THERMOPLASTIC POLYESTER, UL94V-0SHELL:STEEL, NICKEL PLATEDCONTACT:COPPER ALLOY, 15μ GOLD PLATED

OPERATING TEMPERATURE: -55°C ~ 125°C

|  | 628 SERIES D-SUB CONNECTOR                                                     |                                                                                                                                                                                                                | SW REFERENCE NO.: 628M ASSEMBLY |                  |       |
|--|--------------------------------------------------------------------------------|----------------------------------------------------------------------------------------------------------------------------------------------------------------------------------------------------------------|---------------------------------|------------------|-------|
|  |                                                                                |                                                                                                                                                                                                                | DRAWN: C.B                      | DATE: AUG. 01/20 | )18   |
|  |                                                                                |                                                                                                                                                                                                                | CHECKED:                        | DATE:            |       |
|  | EDAG INC<br>TORONTO, ONTARIO<br>CANADA<br>YOUR CONNECTION TO QUALITY & SERVICE | THESE DRAWINGS AND SPECIFICATIONS<br>ARE THE PROPERTY OF EDAC INC.,AND<br>SHALL NOT BE REPRODUCED,OR COPIED<br>OR USED AS THE BASIS FOR THE<br>MANUFACTURE OR SALE OF APPARATUS<br>WITHOUT WRITTEN PERMISSION. | SCALE: 1:1                      | SHEET 1 OF       | 1     |
|  |                                                                                |                                                                                                                                                                                                                | DRAWING NUMBER: 628-M25-        | -323-LN3         | ISSUE |
|  |                                                                                |                                                                                                                                                                                                                | PART NUMBER: 628-M25-           | -323-LN3         | 1     |