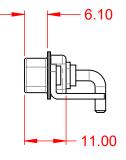

**INSULATOR RESISTANCE:** DIELECTRIC WITHSTANDING VOLTAGE: 20A (CURRENT)

-55°C ~ 125°C

5000MΩ min.

1000V AC rms

|                                      | SW REFERENCE NO.: 629 COMBO ASSEMBLY                                                                   |                         |                   |       |                  |    |
|--------------------------------------|--------------------------------------------------------------------------------------------------------|-------------------------|-------------------|-------|------------------|----|
| COMBINATIO                           | COMBINATION D-SUB                                                                                      |                         | COMBINATION D-SUB |       | DATE: JAN. 01/20 | 19 |
|                                      |                                                                                                        |                         | DATE:             |       |                  |    |
| EDAC INC                             | ARE THE PROPERTY OF EDAC INC.,AND<br>SHALL NOT BE REPRODUCED,OR COPIED<br>OR USED AS THE BASIS FOR THE | SCALE: (IN C.A.D. 1:1)  | SHEET 1 OF        | 2     |                  |    |
| TORONTO, ONTARIO<br>CANADA           |                                                                                                        | DRAWING NUMBER: 629-5W5 | -640-2NC          | ISSUE |                  |    |
| YOUR CONNECTION TO QUALITY & SERVICE | MANUFACTURE OR SALE OF APPARATUS<br>WITHOUT WRITTEN PERMISSION.                                        | PART NUMBER: 629-5W5    | -640-2NC          | 1     |                  |    |