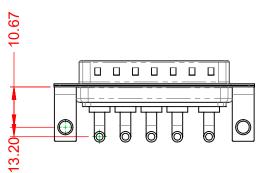

**INSULATOR RESISTANCE:** DIELECTRIC WITHSTANDING VOLTAGE: 20A (CURRENT)

-55°C ~ 125°C

5000MΩ min.

1000V AC rms

|                                      | SW REFERENCE NO.: 629 COMBO ASSEMBLY                                                                   |                         |                   |       |                  |    |
|--------------------------------------|--------------------------------------------------------------------------------------------------------|-------------------------|-------------------|-------|------------------|----|
| COMBINATIO                           | COMBINATION D-SUB                                                                                      |                         | COMBINATION D-SUB |       | DATE: JAN. 01/20 | 19 |
|                                      |                                                                                                        |                         | DATE:             |       |                  |    |
| EDAC INC                             | ARE THE PROPERTY OF EDAC INC.,AND<br>SHALL NOT BE REPRODUCED,OR COPIED<br>OR USED AS THE BASIS FOR THE | SCALE: (IN C.A.D. 1:1)  | SHEET 1 OF        | 2     |                  |    |
| TORONTO, ONTARIO<br>CANADA           |                                                                                                        | DRAWING NUMBER: 629-5W5 | -640-2NC          | ISSUE |                  |    |
| YOUR CONNECTION TO QUALITY & SERVICE | MANUFACTURE OR SALE OF APPARATUS<br>WITHOUT WRITTEN PERMISSION.                                        | PART NUMBER: 629-5W5    | -640-2NC          | 1     |                  |    |