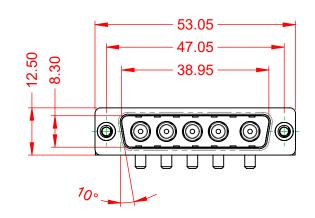

**INSULATOR RESISTANCE:** DIELECTRIC WITHSTANDING VOLTAGE: 20A (CURRENT)

-55°C ~ 125°C

5000MΩ min.

1000V AC rms

|                                      | SW REFERENCE NO.: 629 COMBO ASSEMBLY                                                                   |                         |                   |       |                  |    |
|--------------------------------------|--------------------------------------------------------------------------------------------------------|-------------------------|-------------------|-------|------------------|----|
| COMBINATIO                           | COMBINATION D-SUB                                                                                      |                         | COMBINATION D-SUB |       | DATE: JAN. 01/20 | 19 |
|                                      |                                                                                                        |                         | DATE:             |       |                  |    |
| EDAC INC                             | ARE THE PROPERTY OF EDAC INC.,AND<br>SHALL NOT BE REPRODUCED,OR COPIED<br>OR USED AS THE BASIS FOR THE | SCALE: (IN C.A.D. 1:1)  | SHEET 1 OF        | 2     |                  |    |
| TORONTO, ONTARIO<br>CANADA           |                                                                                                        | DRAWING NUMBER: 629-5W5 | -640-2NC          | ISSUE |                  |    |
| YOUR CONNECTION TO QUALITY & SERVICE | MANUFACTURE OR SALE OF APPARATUS<br>WITHOUT WRITTEN PERMISSION.                                        | PART NUMBER: 629-5W5    | -640-2NC          | 1     |                  |    |