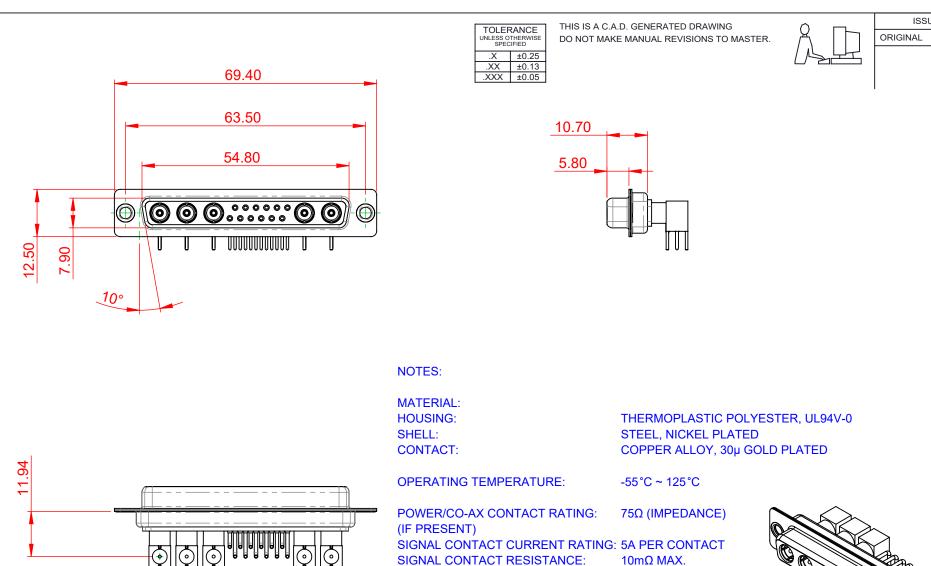

**INSULATOR RESISTANCE:** 

WITHSTANDING VOLTAGE:

DIELECTRIC

| COMBINATION D-SUB                                                              |                                                                                                                                                                                                                | SW REFERENCE NO.: 630 COMBO ASSEMBLY |                  |       |
|--------------------------------------------------------------------------------|----------------------------------------------------------------------------------------------------------------------------------------------------------------------------------------------------------------|--------------------------------------|------------------|-------|
|                                                                                |                                                                                                                                                                                                                | DRAWN: C.B                           | DATE: JAN. 01/20 | 19    |
|                                                                                |                                                                                                                                                                                                                | CHECKED:                             | DATE:            |       |
| EDAC INC<br>TORONTO, ONTARIO<br>CANADA<br>YOUR CONNECTION TO QUALITY & SERVICE | THESE DRAWINGS AND SPECIFICATIONS<br>ARE THE PROPERTY OF EDAC INC.,AND<br>SHALL NOT BE REPRODUCED,OR COPIED<br>OR USED AS THE BASIS FOR THE<br>MANUFACTURE OR SALE OF APPARATUS<br>WITHOUT WRITTEN PERMISSION. | SCALE: (IN C.A.D. 1:1)               | SHEET 1 OF       | 2     |
|                                                                                |                                                                                                                                                                                                                | DRAWING NUMBER: 630-17W              | 5640-7N1         | ISSUE |
|                                                                                |                                                                                                                                                                                                                | PART NUMBER: 630-17W                 | 5640-7N1         | 1     |

5000MΩ min.

1000V AC rms

| 3000<br>0000           |                    |
|------------------------|--------------------|
| W REFERENCE NO.: 630 C | OMBO ASSEMBLY      |
| RAWN: C.B              | DATE: JAN. 01/2019 |
| HECKED:                | DATE:              |
| CALE: (IN C.A.D. 1:1)  | SHEET 1 OF 2       |