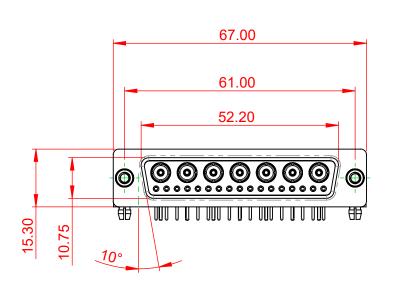

630-24W7240-7T5

PART NUMBER:

TOLERANCE UNLESS OTHERWISE SPECIFIED

.X ±0.25 .XX ±0.13 .XXX ±0.05

THIS IS A C.A.D. GENERATED DRAWING DO NOT MAKE MANUAL REVISIONS TO MASTER.

ORIGINAL (1)

· 💿

· (©O) ·