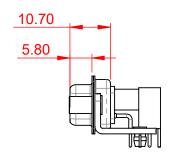

630-24W7240-7T5

PART NUMBER:

TOLERANCE UNLESS OTHERWISE SPECIFIED

.X ±0.25 .XX ±0.13 .XXX ±0.05

THIS IS A C.A.D. GENERATED DRAWING DO NOT MAKE MANUAL REVISIONS TO MASTER.

ORIGINAL (1)

· 💿

· (©O) ·