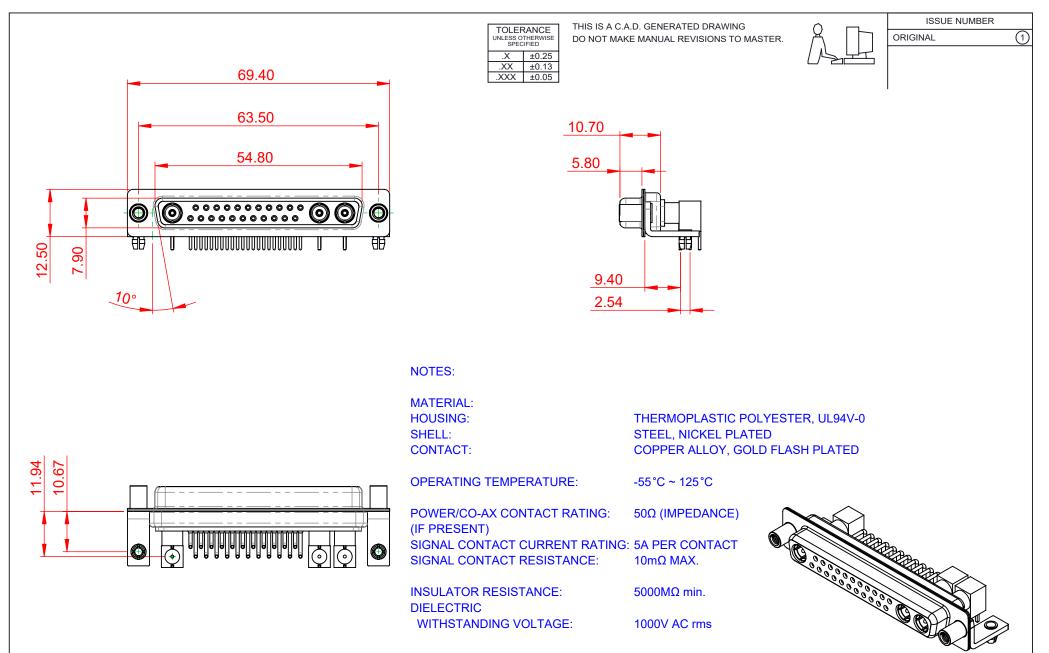

|                                      |                                                                                                                                                                                                                | <u>.</u>                             |                  |       |
|--------------------------------------|----------------------------------------------------------------------------------------------------------------------------------------------------------------------------------------------------------------|--------------------------------------|------------------|-------|
| COMBINATION D-SUB                    |                                                                                                                                                                                                                | SW REFERENCE NO.: 630 COMBO ASSEMBLY |                  |       |
|                                      |                                                                                                                                                                                                                | DRAWN: C.B                           | DATE: JAN. 01/20 | 19    |
|                                      |                                                                                                                                                                                                                | CHECKED:                             | DATE:            |       |
|                                      | THESE DRAWINGS AND SPECIFICATIONS<br>ARE THE PROPERTY OF EDAC INC.,AND<br>SHALL NOT BE REPRODUCED,OR COPIED<br>OR USED AS THE BASIS FOR THE<br>MANUFACTURE OR SALE OF APPARATUS<br>WITHOUT WRITTEN PERMISSION. | SCALE: (IN C.A.D. 1:1)               | SHEET 1 OF       | 2     |
| TORONTO, ONTARIO<br>CANADA           |                                                                                                                                                                                                                | DRAWING NUMBER: 630-25W3240-5ND      |                  | ISSUE |
| YOUR CONNECTION TO QUALITY & SERVICE |                                                                                                                                                                                                                | PART NUMBER: 630-25W                 | 3240-5ND         | 1     |