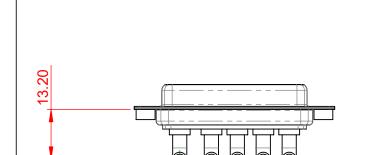

**INSULATOR RESISTANCE:** DIELECTRIC WITHSTANDING VOLTAGE: 5000MΩ min. 1000V AC rms

-55°C ~ 125°C

|  | COMBINATION D-SUB                                                              |                                                                                                                                                                                                                | SW REFERENCE NO.: 630 COMBO ASSEMBLY |                  |       |
|--|--------------------------------------------------------------------------------|----------------------------------------------------------------------------------------------------------------------------------------------------------------------------------------------------------------|--------------------------------------|------------------|-------|
|  |                                                                                |                                                                                                                                                                                                                | DRAWN: C.B                           | DATE: JAN. 01/20 | 19    |
|  |                                                                                |                                                                                                                                                                                                                | CHECKED:                             | DATE:            |       |
|  | EDAC INC<br>TORONTO, ONTARIO<br>CANADA<br>YOUR CONNECTION TO QUALITY & SERVICE | THESE DRAWINGS AND SPECIFICATIONS<br>ARE THE PROPERTY OF EDAC INC.,AND<br>SHALL NOT BE REPRODUCED,OR COPIED<br>OR USED AS THE BASIS FOR THE<br>MANUFACTURE OR SALE OF APPARATUS<br>WITHOUT WRITTEN PERMISSION. | SCALE: (IN C.A.D. 1:1)               | SHEET 1 OF       | 2     |
|  |                                                                                |                                                                                                                                                                                                                | DRAWING NUMBER: 630-5W5-240-4TA      |                  | ISSUE |
|  |                                                                                |                                                                                                                                                                                                                | PART NUMBER: 630-5W5-                | 240-4TA          | 1     |