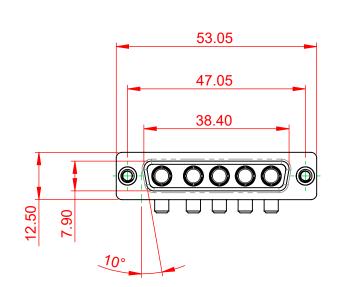

**INSULATOR RESISTANCE:** DIELECTRIC WITHSTANDING VOLTAGE: 5000MΩ min. 1000V AC rms

-55°C ~ 125°C

|  | COMBINATION D-SUB                                                              |                                                                                                                                                                                                                | SW REFERENCE NO.: 630 COMBO ASSEMBLY |                  |       |
|--|--------------------------------------------------------------------------------|----------------------------------------------------------------------------------------------------------------------------------------------------------------------------------------------------------------|--------------------------------------|------------------|-------|
|  |                                                                                |                                                                                                                                                                                                                | DRAWN: C.B                           | DATE: JAN. 01/20 | 19    |
|  |                                                                                |                                                                                                                                                                                                                | CHECKED:                             | DATE:            |       |
|  | EDAC INC<br>TORONTO, ONTARIO<br>CANADA<br>YOUR CONNECTION TO QUALITY & SERVICE | THESE DRAWINGS AND SPECIFICATIONS<br>ARE THE PROPERTY OF EDAC INC.,AND<br>SHALL NOT BE REPRODUCED,OR COPIED<br>OR USED AS THE BASIS FOR THE<br>MANUFACTURE OR SALE OF APPARATUS<br>WITHOUT WRITTEN PERMISSION. | SCALE: (IN C.A.D. 1:1)               | SHEET 1 OF       | 2     |
|  |                                                                                |                                                                                                                                                                                                                | DRAWING NUMBER: 630-5W5-240-4TA      |                  | ISSUE |
|  |                                                                                |                                                                                                                                                                                                                | PART NUMBER: 630-5W5-                | 240-4TA          | 1     |