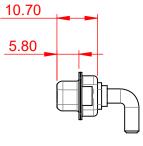

**INSULATOR RESISTANCE:** DIELECTRIC WITHSTANDING VOLTAGE: 5000MΩ min. 1000V AC rms

-55°C ~ 125°C

|  | COMBINATION D-SUB                                                              |                                                                                                                                                                                                                | SW REFERENCE NO.: 630 COMBO ASSEMBLY |                  |       |
|--|--------------------------------------------------------------------------------|----------------------------------------------------------------------------------------------------------------------------------------------------------------------------------------------------------------|--------------------------------------|------------------|-------|
|  |                                                                                |                                                                                                                                                                                                                | DRAWN: C.B                           | DATE: JAN. 01/20 | 19    |
|  |                                                                                |                                                                                                                                                                                                                | CHECKED:                             | DATE:            |       |
|  | EDAC INC<br>TORONTO, ONTARIO<br>CANADA<br>YOUR CONNECTION TO QUALITY & SERVICE | THESE DRAWINGS AND SPECIFICATIONS<br>ARE THE PROPERTY OF EDAC INC.,AND<br>SHALL NOT BE REPRODUCED,OR COPIED<br>OR USED AS THE BASIS FOR THE<br>MANUFACTURE OR SALE OF APPARATUS<br>WITHOUT WRITTEN PERMISSION. | SCALE: (IN C.A.D. 1:1)               | SHEET 1 OF       | 2     |
|  |                                                                                |                                                                                                                                                                                                                | DRAWING NUMBER: 630-5W5-240-4TA      |                  | ISSUE |
|  |                                                                                |                                                                                                                                                                                                                | PART NUMBER: 630-5W5-                | 240-4TA          | 1     |