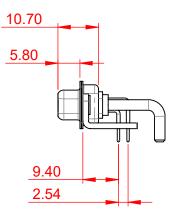

DIELECTRIC WITHSTANDING VOLTAGE:

|  | COMBINATION D-SUB                                                              |                                                                                                                                                                                                                | SW REFERENCE NO.: 630 COMBO ASSEMBLY |                  |       |
|--|--------------------------------------------------------------------------------|----------------------------------------------------------------------------------------------------------------------------------------------------------------------------------------------------------------|--------------------------------------|------------------|-------|
|  |                                                                                |                                                                                                                                                                                                                | DRAWN: C.B                           | DATE: JAN. 01/20 | 19    |
|  |                                                                                |                                                                                                                                                                                                                | CHECKED:                             | DATE:            |       |
|  | EDAC INC<br>TORONTO, ONTARIO<br>CANADA<br>YOUR CONNECTION TO QUALITY & SERVICE | THESE DRAWINGS AND SPECIFICATIONS<br>ARE THE PROPERTY OF EDAC INC.,AND<br>SHALL NOT BE REPRODUCED,OR COPIED<br>OR USED AS THE BASIS FOR THE<br>MANUFACTURE OR SALE OF APPARATUS<br>WITHOUT WRITTEN PERMISSION. | SCALE: (IN C.A.D. 1:1)               | SHEET 1 OF       | 2     |
|  |                                                                                |                                                                                                                                                                                                                | DRAWING NUMBER: 630-9W4-650-2NC      |                  | ISSUE |
|  |                                                                                |                                                                                                                                                                                                                | PART NUMBER: 630-9W4                 | -650-2NC         | 1     |