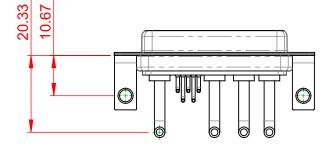

DIELECTRIC WITHSTANDING VOLTAGE:

|  | COMBINATION D-SUB                                                              |                                                                                                                                                                                                                | SW REFERENCE NO.: 630 COMBO ASSEMBLY |                  |       |
|--|--------------------------------------------------------------------------------|----------------------------------------------------------------------------------------------------------------------------------------------------------------------------------------------------------------|--------------------------------------|------------------|-------|
|  |                                                                                |                                                                                                                                                                                                                | DRAWN: C.B                           | DATE: JAN. 01/20 | 19    |
|  |                                                                                |                                                                                                                                                                                                                | CHECKED:                             | DATE:            |       |
|  | EDAC INC<br>TORONTO, ONTARIO<br>CANADA<br>YOUR CONNECTION TO QUALITY & SERVICE | THESE DRAWINGS AND SPECIFICATIONS<br>ARE THE PROPERTY OF EDAC INC.,AND<br>SHALL NOT BE REPRODUCED,OR COPIED<br>OR USED AS THE BASIS FOR THE<br>MANUFACTURE OR SALE OF APPARATUS<br>WITHOUT WRITTEN PERMISSION. | SCALE: (IN C.A.D. 1:1)               | SHEET 1 OF       | 2     |
|  |                                                                                |                                                                                                                                                                                                                | DRAWING NUMBER: 630-9W4-650-2NC      |                  | ISSUE |
|  |                                                                                |                                                                                                                                                                                                                | PART NUMBER: 630-9W4                 | -650-2NC         | 1     |