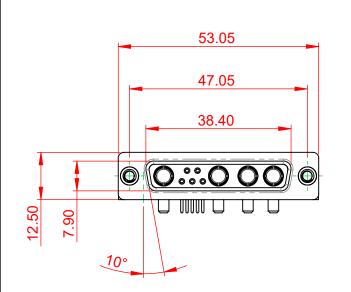

DIELECTRIC WITHSTANDING VOLTAGE:

|  | COMBINATION D-SUB                                                              |                                                                                                                                                                                                                | SW REFERENCE NO.: 630 COMBO ASSEMBLY |                  |       |
|--|--------------------------------------------------------------------------------|----------------------------------------------------------------------------------------------------------------------------------------------------------------------------------------------------------------|--------------------------------------|------------------|-------|
|  |                                                                                |                                                                                                                                                                                                                | DRAWN: C.B                           | DATE: JAN. 01/20 | 19    |
|  |                                                                                |                                                                                                                                                                                                                | CHECKED:                             | DATE:            |       |
|  | EDAC INC<br>TORONTO, ONTARIO<br>CANADA<br>YOUR CONNECTION TO QUALITY & SERVICE | THESE DRAWINGS AND SPECIFICATIONS<br>ARE THE PROPERTY OF EDAC INC.,AND<br>SHALL NOT BE REPRODUCED,OR COPIED<br>OR USED AS THE BASIS FOR THE<br>MANUFACTURE OR SALE OF APPARATUS<br>WITHOUT WRITTEN PERMISSION. | SCALE: (IN C.A.D. 1:1)               | SHEET 1 OF       | 2     |
|  |                                                                                |                                                                                                                                                                                                                | DRAWING NUMBER: 630-9W4-650-2NC      |                  | ISSUE |
|  |                                                                                |                                                                                                                                                                                                                | PART NUMBER: 630-9W4                 | -650-2NC         | 1     |