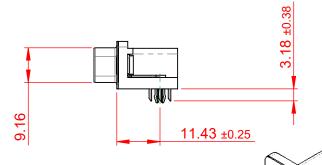

THIS IS A C.A.D. GENERATED DRAWING DO NOT MAKE MANUAL REVISIONS TO MASTER.

ORIGINAL (1)

NOTES:

MATERIAL:

HOUSING: THERMOPLASTIC POLYESTER, UL94V-0

SHELL: STEEL, NICKEL PLATED

CONTACT: COPPER ALLOY, 15µ GOLD PLATING

OPERATING TEMPERATURE: -55°C TO +85°C

CURRENT RATING: 3A PER CONTACT

CONTACT RESISTANCE:  $25m\Omega$  MAX. INSULATOR RESISTANCE:  $5000M\Omega$  min.

**DIELECTRIC** 

WITHSTANDING VOLTAGE: 1000V AC rms

| 633 SERIES D-SUB CONNECTOR                                            |                                                                                                                                                                                                 | SW REFERENCE NO.: 633 ASSEMBLY  |                    |       |
|-----------------------------------------------------------------------|-------------------------------------------------------------------------------------------------------------------------------------------------------------------------------------------------|---------------------------------|--------------------|-------|
|                                                                       |                                                                                                                                                                                                 | DRAWN: C.B                      | DATE: AUG. 01/2018 |       |
|                                                                       |                                                                                                                                                                                                 | CHECKED:                        | DATE:              |       |
| EDAC INC TORONTO, ONTARIO CANADA YOUR CONNECTION TO QUALITY & SERVICE | THESE DRAWINGS AND SPECIFICATIONS ARE THE PROPERTY OF EDAC INC.,AND SHALL NOT BE REPRODUCED,OR COPIED OR USED AS THE BASIS FOR THE MANUFACTURE OR SALE OF APPARATUS WITHOUT WRITTEN PERMISSION. | SCALE: (IN C.A.D. 1:1)          | SHEET 1 OF         | 1     |
|                                                                       |                                                                                                                                                                                                 | DRAWING NUMBER: 633-026-363-041 |                    | ISSUE |
|                                                                       |                                                                                                                                                                                                 | PART NUMBER: 633-026-3          | 363-041            | 1     |