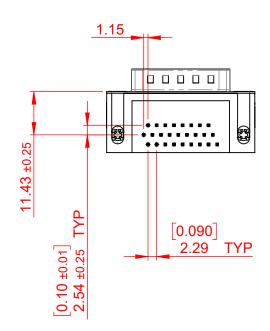

THIS IS A C.A.D. GENERATED DRAWING DO NOT MAKE MANUAL REVISIONS TO MASTER.

ORIGINAL (1)

NOTES:

MATERIAL:

HOUSING: THERMOPLASTIC POLYESTER, UL94V-0

SHELL: STEEL, NICKEL PLATED

CONTACT: COPPER ALLOY, 15µ GOLD PLATING

OPERATING TEMPERATURE: -55°C TO +85°C

CURRENT RATING: 3A PER CONTACT

CONTACT RESISTANCE:  $25m\Omega$  MAX. INSULATOR RESISTANCE:  $5000M\Omega$  min.

**DIELECTRIC** 

WITHSTANDING VOLTAGE: 1000V AC rms

| 633 SERIES D-SUB CONNECTOR                                            |                                                                                                                                                                                                 | SW REFERENCE NO.: 633 ASSEMBLY  |                    |       |
|-----------------------------------------------------------------------|-------------------------------------------------------------------------------------------------------------------------------------------------------------------------------------------------|---------------------------------|--------------------|-------|
|                                                                       |                                                                                                                                                                                                 | DRAWN: C.B                      | DATE: AUG. 01/2018 |       |
|                                                                       |                                                                                                                                                                                                 | CHECKED:                        | DATE:              |       |
| EDAC INC TORONTO, ONTARIO CANADA YOUR CONNECTION TO QUALITY & SERVICE | THESE DRAWINGS AND SPECIFICATIONS ARE THE PROPERTY OF EDAC INC.,AND SHALL NOT BE REPRODUCED,OR COPIED OR USED AS THE BASIS FOR THE MANUFACTURE OR SALE OF APPARATUS WITHOUT WRITTEN PERMISSION. | SCALE: (IN C.A.D. 1:1)          | SHEET 1 OF         | 1     |
|                                                                       |                                                                                                                                                                                                 | DRAWING NUMBER: 633-026-363-041 |                    | ISSUE |
|                                                                       |                                                                                                                                                                                                 | PART NUMBER: 633-026-3          | 363-041            | 1     |