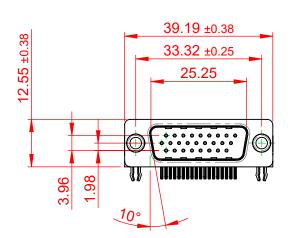

THIS IS A C.A.D. GENERATED DRAWING DO NOT MAKE MANUAL REVISIONS TO MASTER.

ORIGINAL (1)

NOTES:

MATERIAL:

HOUSING: THERMOPLASTIC POLYESTER, UL94V-0

SHELL: STEEL, NICKEL PLATED

CONTACT: COPPER ALLOY, 15µ GOLD PLATING

OPERATING TEMPERATURE: -55°C TO +85°C

CURRENT RATING: 3A PER CONTACT

CONTACT RESISTANCE:  $25m\Omega$  MAX. INSULATOR RESISTANCE:  $5000M\Omega$  min.

**DIELECTRIC** 

WITHSTANDING VOLTAGE: 1000V AC rms

| 633 SERIES D-SUB CONNECTOR                                            |                                                                                                                                                                                                 | SW REFERENCE NO.: 633 ASSEMBLY  |                    |       |
|-----------------------------------------------------------------------|-------------------------------------------------------------------------------------------------------------------------------------------------------------------------------------------------|---------------------------------|--------------------|-------|
|                                                                       |                                                                                                                                                                                                 | DRAWN: C.B                      | DATE: AUG. 01/2018 |       |
|                                                                       |                                                                                                                                                                                                 | CHECKED:                        | DATE:              |       |
| EDAC INC TORONTO, ONTARIO CANADA YOUR CONNECTION TO QUALITY & SERVICE | THESE DRAWINGS AND SPECIFICATIONS ARE THE PROPERTY OF EDAC INC.,AND SHALL NOT BE REPRODUCED,OR COPIED OR USED AS THE BASIS FOR THE MANUFACTURE OR SALE OF APPARATUS WITHOUT WRITTEN PERMISSION. | SCALE: (IN C.A.D. 1:1)          | SHEET 1 OF         | 1     |
|                                                                       |                                                                                                                                                                                                 | DRAWING NUMBER: 633-026-363-041 |                    | ISSUE |
|                                                                       |                                                                                                                                                                                                 | PART NUMBER: 633-026-3          | 363-041            | 1     |