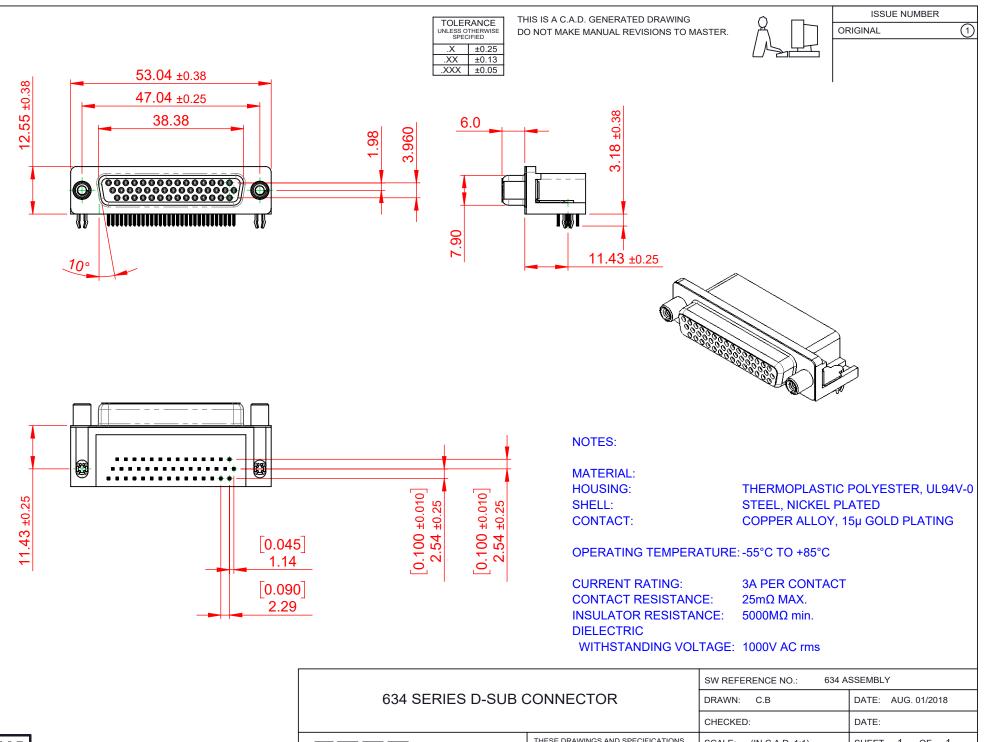

|  | 634 SERIES D-SUB CONNECTOR             |                                                                                                                                                                                                                |                            |            |       |  |
|--|----------------------------------------|----------------------------------------------------------------------------------------------------------------------------------------------------------------------------------------------------------------|----------------------------|------------|-------|--|
|  |                                        |                                                                                                                                                                                                                | DRAWN: C.B DATE: AUG. 01/2 |            | 018   |  |
|  |                                        |                                                                                                                                                                                                                | CHECKED:                   | DATE:      |       |  |
|  | EDAC INC<br>TORONTO, ONTARIO<br>CANADA | THESE DRAWINGS AND SPECIFICATIONS<br>ARE THE PROPERTY OF EDAC INC.,AND<br>SHALL NOT BE REPRODUCED,OR COPIED<br>OR USED AS THE BASIS FOR THE<br>MANUFACTURE OR SALE OF APPARATUS<br>WITHOUT WRITTEN PERMISSION. | SCALE: (IN C.A.D. 1:1)     | SHEET 1 OF | 1     |  |
|  |                                        |                                                                                                                                                                                                                | DRAWING NUMBER: 634-044-   | -363-040   | ISSUE |  |
|  | YOUR CONNECTION TO QUALITY & SERVICE   |                                                                                                                                                                                                                | PART NUMBER: 634-044-      | -363-040   | 1     |  |