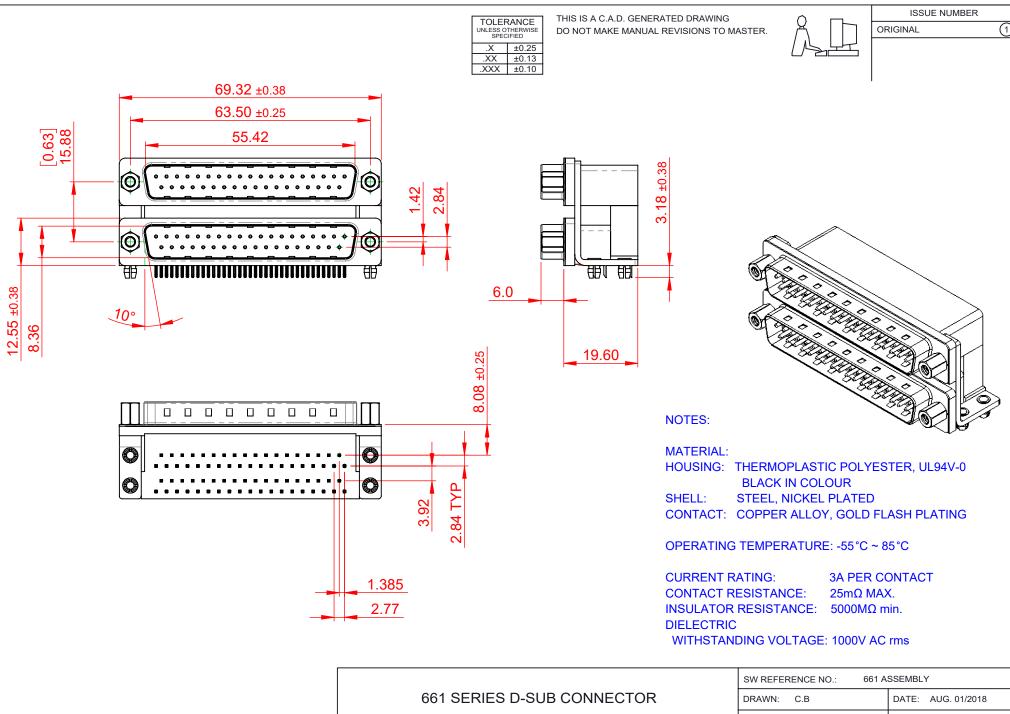

THIS SERIES FULLY CONFORMS TO THE EUROPEAN UNION DIRECTIVES 2011/65/EU FOR RoHS COMPLIANCY.

EDAC INC
TORONTO, ONTARIO
CANADA
YOUR CONNECTION TO QUALITY & SERVICE

THESE DRAWINGS AND SPECIFICATIONS
ARE THE PROPERTY OF EDAC INC.,AND
SHALL NOT BE REPRODUCED, OR COPIED
OR USED AS THE BASIS FOR THE
MANUFACTURE OR SALE OF APPARATUS
WITHOUT WRITTEN PERMISSION.

DRAWING NUMBER: 661-037-264-043 ISSUE
PART NUMBER: 661-037-264-043 1