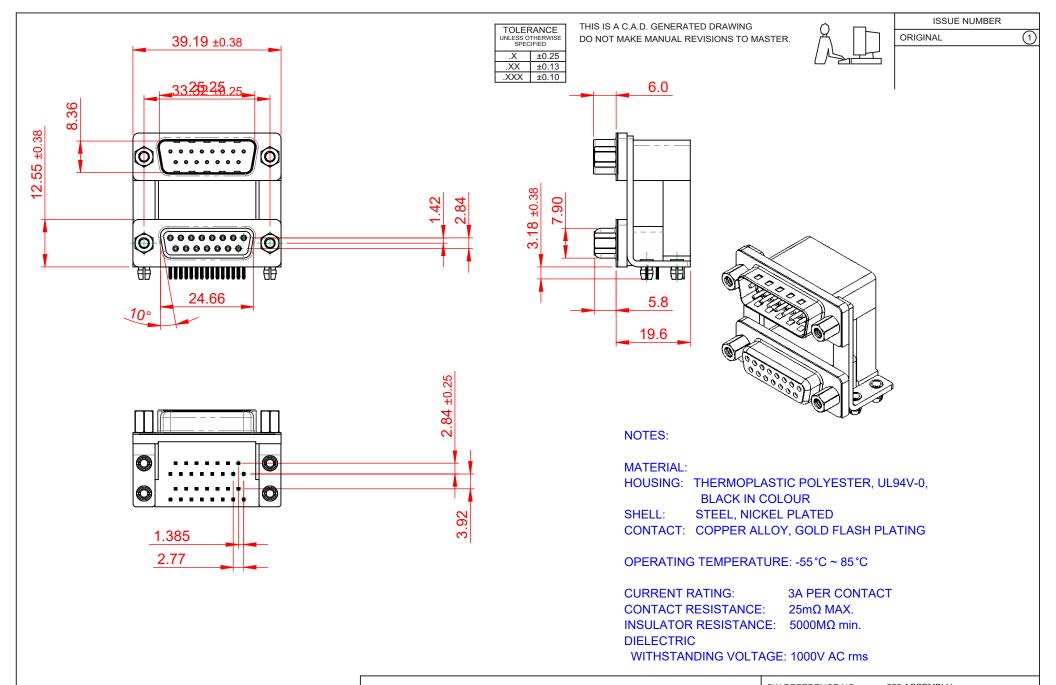

THIS SERIES FULLY CONFORMS TO THE EUROPEAN UNION DIRECTIVES 2011/65/EU FOR RoHS COMPLIANCY.

TORONTO, ONTARIO CANADA
YOUR CONNECTION TO QUALITY & SERVICE

663 SERIES D-SUB CONNECTOR

THESE DRAWINGS AND SPECIFICATIONS ARE THE PROPERTY OF EDAC INC.,AND SHALL NOT BE REPRODUCED,OR COPIED OR USED AS THE BASIS FOR THE MANUFACTURE OR SALE OF APPARATUS WITHOUT WRITTEN PERMISSION.

DRAWING NUMBER: 663-015-264-049 ISSUE PART NUMBER: 663-015-264-049 1