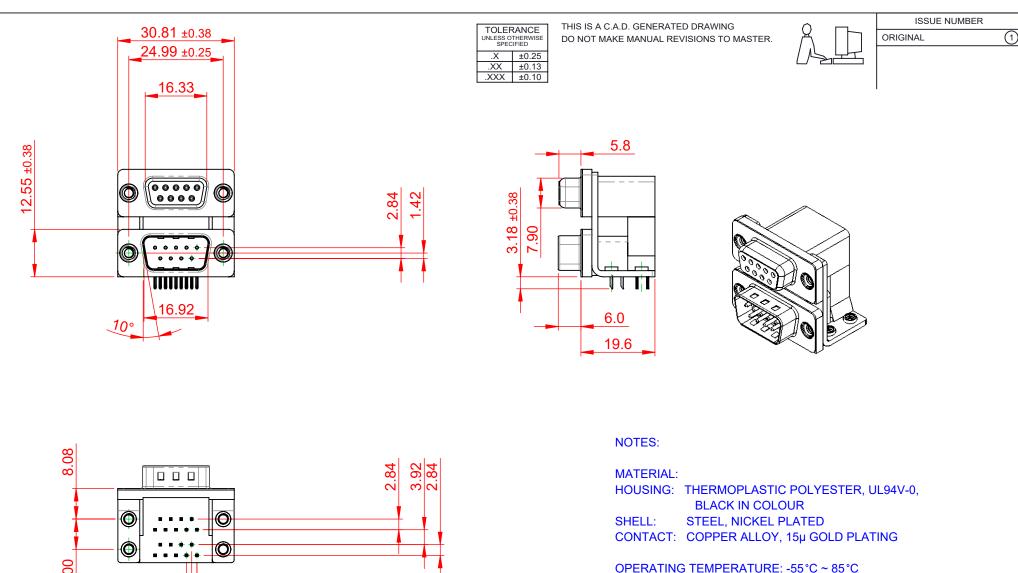

**CURRENT RATING:** 

CONTACT RESISTANCE:  $25m\Omega$  MAX. INSULATOR RESISTANCE: 5000MΩ min. DIELECTRIC

|                                                                                                                                                                                                                                  | SW REFERENCE NO.: 664 A     | SW REFERENCE NO.: 664 ASSEMBLY        |  |
|----------------------------------------------------------------------------------------------------------------------------------------------------------------------------------------------------------------------------------|-----------------------------|---------------------------------------|--|
| 664 SERIES D-SUB CONNECTOR                                                                                                                                                                                                       | DRAWN: C.B                  | DATE: AUG. 01/2018                    |  |
|                                                                                                                                                                                                                                  | CHECKED:                    | DATE:                                 |  |
| EDAC INC<br>TORONTO, ONTARIO<br>CANADA<br>ECTION TO QUALITY & SERVICE<br>TORONTO, STARL AND SHALL NOT BE REPRODUCED OR COPIED<br>OR USED AS THE BASIS FOR THE<br>MANUFACTURE OR SALE OF APPARATUS<br>WITHOUT WRITTEN PERMISSION. | 130ALE. (IN C.A.D. 1.1)     | SHEET 1 OF 1                          |  |
|                                                                                                                                                                                                                                  | DRAWING NUMBER: 664-009-3   | DRAWING NUMBER: 664-009-364-052 ISSUE |  |
|                                                                                                                                                                                                                                  | ATUS PART NUMBER: 664-009-3 | 364-052 1                             |  |

**3A PER CONTACT** 

WITHSTANDING VOLTAGE: 1000V AC rms

THIS SERIES FULLY CONFORMS TO THE EUROPEAN UNION DIRECTIVES 2011/65/EU FOR RoHS COMPLIANCY.