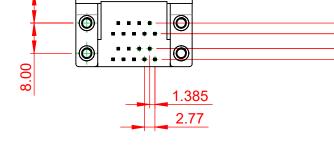

**CURRENT RATING:** 

CONTACT RESISTANCE:  $25m\Omega$  MAX. INSULATOR RESISTANCE: 5000MΩ min. DIELECTRIC

|                                                                                                                                                                                                                                  | SW REFERENCE NO.: 664 A     | SW REFERENCE NO.: 664 ASSEMBLY        |  |
|----------------------------------------------------------------------------------------------------------------------------------------------------------------------------------------------------------------------------------|-----------------------------|---------------------------------------|--|
| 664 SERIES D-SUB CONNECTOR                                                                                                                                                                                                       | DRAWN: C.B                  | DATE: AUG. 01/2018                    |  |
|                                                                                                                                                                                                                                  | CHECKED:                    | DATE:                                 |  |
| EDAC INC<br>TORONTO, ONTARIO<br>CANADA<br>ECTION TO QUALITY & SERVICE<br>TORONTO, STARL AND SHALL NOT BE REPRODUCED OR COPIED<br>OR USED AS THE BASIS FOR THE<br>MANUFACTURE OR SALE OF APPARATUS<br>WITHOUT WRITTEN PERMISSION. | 130ALE. (IN C.A.D. 1.1)     | SHEET 1 OF 1                          |  |
|                                                                                                                                                                                                                                  | DRAWING NUMBER: 664-009-3   | DRAWING NUMBER: 664-009-364-052 ISSUE |  |
|                                                                                                                                                                                                                                  | ATUS PART NUMBER: 664-009-3 | 364-052 1                             |  |

**3A PER CONTACT** 

WITHSTANDING VOLTAGE: 1000V AC rms

THIS SERIES FULLY CONFORMS TO THE EUROPEAN UNION DIRECTIVES 2011/65/EU FOR RoHS COMPLIANCY.