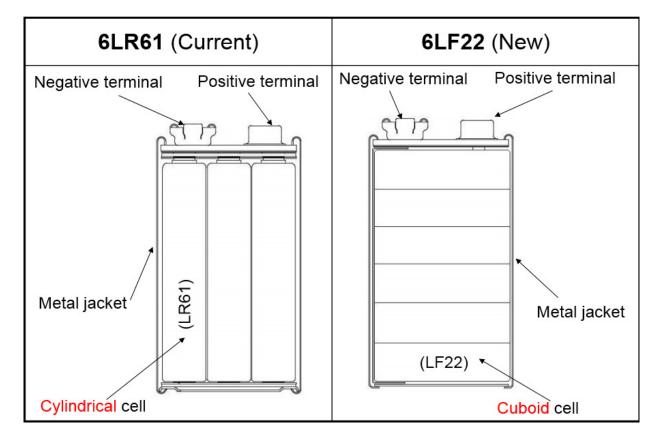

Affected Model: 6LR61XWA

<u>Date of Notice</u>: September 26<sup>th</sup> 2014

Attention: Valued customers:

Panasonic Energy Corporation has decided to move the 6LR61XWA production to a facility in Malaysia. There will be no change in the battery performance. The part number, packaging, and construction design of the 9 volt battery has changed.

The new industrial 9 volt part number is 6LF22XWA. Currently, the 9 volt has a cylindrical cell type design. The new 9 volt will have a cuboid cell type design. Please see below for structural comparison.