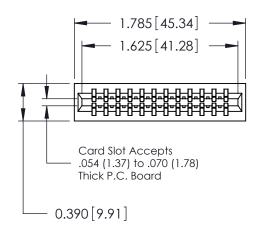

| 746 Series Ultra-Mate Card Edge Connector - Press Fit                 |                                                                                                                                                                                                 | ACAD REFERENCE NO. | AD REFERENCE NO. 746-ENG MA |        |
|-----------------------------------------------------------------------|-------------------------------------------------------------------------------------------------------------------------------------------------------------------------------------------------|--------------------|-----------------------------|--------|
|                                                                       |                                                                                                                                                                                                 | DRAWN: J.LEE       | DATE: AUG 20/09             |        |
| Part Number: 746-024-525-601                                          |                                                                                                                                                                                                 | CHECKED:           | DATE:                       |        |
| EDAC INC TORONTO, ONTARIO CANADA YOUR CONNECTION TO QUALITY & SERVICE | THESE DRAWINGS AND SPECIFICATIONS ARE THE PROPERTY OF EDAC INC.,AND SHALL NOT BE REPRODUCED,OR COPIED OR USED AS THE BASIS FOR THE MANUFACTURE OR SALE OF APPARATUS WITHOUT WRITTEN PERMISSION. | SCALE:             | SHEET 1                     | I OF 1 |
|                                                                       |                                                                                                                                                                                                 | DRAWING NUMBER     |                             | ISSUE  |
|                                                                       |                                                                                                                                                                                                 | 746-ENG MASTER     |                             | 1      |
| TOOK CONNECTION TO QUALITY & SERVICE                                  |                                                                                                                                                                                                 |                    |                             |        |