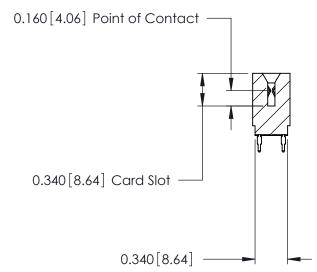

THIS IS A C.A.D. GENERATED DRAWING DO NOT MAKE MANUAL REVISIONS TO MASTER.

ISSUE NUMBER

ORIGINAL

Contact Information
525-P.C. Tail, High Point - Tail LG.=.175(4.45)
.125" (3.18mm) Contact Spacing x .250" (6.35mm) Row Spacing

| 746 Series Ultra-Mate Card Edge Connector - Press Fit                 |                                                                                                                                                                                                 | ACAD REFERENCE NO. | AD REFERENCE NO. 746-ENG MA |        |
|-----------------------------------------------------------------------|-------------------------------------------------------------------------------------------------------------------------------------------------------------------------------------------------|--------------------|-----------------------------|--------|
|                                                                       |                                                                                                                                                                                                 | DRAWN: J.LEE       | DATE: AUG 20/09             |        |
| Part Number: 746-024-525-601                                          |                                                                                                                                                                                                 | CHECKED:           | DATE:                       |        |
| EDAC INC TORONTO, ONTARIO CANADA YOUR CONNECTION TO QUALITY & SERVICE | THESE DRAWINGS AND SPECIFICATIONS ARE THE PROPERTY OF EDAC INC.,AND SHALL NOT BE REPRODUCED,OR COPIED OR USED AS THE BASIS FOR THE MANUFACTURE OR SALE OF APPARATUS WITHOUT WRITTEN PERMISSION. | SCALE:             | SHEET 1                     | I OF 1 |
|                                                                       |                                                                                                                                                                                                 | DRAWING NUMBER     |                             | ISSUE  |
|                                                                       |                                                                                                                                                                                                 | 746-ENG MASTER     |                             | 1      |
| TOOK CONNECTION TO QUALITY & SERVICE                                  |                                                                                                                                                                                                 |                    |                             |        |