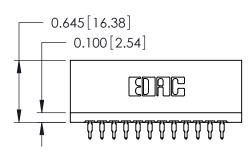

| 746 Series Ultra-Mate Card Edge Connector - Press Fit                 |                                                                                                                                                                                                 | ACAD REFERENCE NO. | AD REFERENCE NO. 746-ENG MA |        |
|-----------------------------------------------------------------------|-------------------------------------------------------------------------------------------------------------------------------------------------------------------------------------------------|--------------------|-----------------------------|--------|
|                                                                       |                                                                                                                                                                                                 | DRAWN: J.LEE       | DATE: AUG 20/09             |        |
| Part Number: 746-024-525-601                                          |                                                                                                                                                                                                 | CHECKED:           | DATE:                       |        |
| EDAC INC TORONTO, ONTARIO CANADA YOUR CONNECTION TO QUALITY & SERVICE | THESE DRAWINGS AND SPECIFICATIONS ARE THE PROPERTY OF EDAC INC.,AND SHALL NOT BE REPRODUCED,OR COPIED OR USED AS THE BASIS FOR THE MANUFACTURE OR SALE OF APPARATUS WITHOUT WRITTEN PERMISSION. | SCALE:             | SHEET 1                     | I OF 1 |
|                                                                       |                                                                                                                                                                                                 | DRAWING NUMBER     |                             | ISSUE  |
|                                                                       |                                                                                                                                                                                                 | 746-ENG MASTER     |                             | 1      |
| TOOK CONNECTION TO QUALITY & SERVICE                                  |                                                                                                                                                                                                 |                    |                             |        |