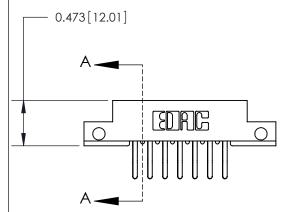

## **Mounting Option**

.128 (3.25) Dia. Side Mounting Holes

## **Contact Detail**

Extender Board Bend (Code 522 Contacts)

.156 [3.96] Contact Spacing x .200 [5.08] Row Spacing





**See Accompanying Page for:** 

**Contact Bend Details** 



.095 [2.41] Point of Contact (Measured from bottom of Card Slot)

ACAD REFERENC

Card Slot Accepts .054 [1.37] to .070 [1.78] Thick P.C. Board

| 807/857 Series High Temp Card Edge Connector |
|----------------------------------------------|
| Part Number: 807-014-560-212                 |

YOUR CONNECTION TO QUALITY & SERVICE

WITHOUT WRITTEN PERMISSION.

|    | DRAWN: J.LEE   | DATE: AUG. 11/09 |        |
|----|----------------|------------------|--------|
|    | CHECKED:       | DATE:            |        |
| ,  | SCALE: NTS     | SHEET '          | 1 OF 2 |
| ED | DRAWING NUMBER |                  | ISSUE  |
| ŝ  | 807 Assembly   |                  | 1      |

SECTION AMAIER