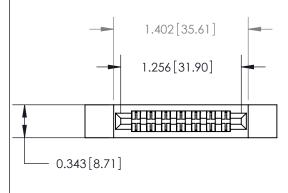

## **Contact Detail**

Extender Board Bend (Code 522 Contacts)

.156 [3.96] Contact Spacing x .200 [5.08] Row Spacing

**See Accompanying Page for:** 

**Contact Bend Details** 

.095 [2.41] Point of Contact (Measured from bottom of Card Slot)

ACAD REFERENC

Card Slot Accepts .054 [1.37] to .070 [1.78] Thick P.C. Board

| 807/857 Series High Temp Card Edge Connector |
|----------------------------------------------|
| Part Number: 807-014-560-212                 |