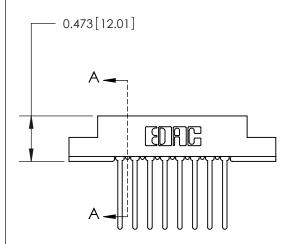

## **Contact Detail**

Wire Wrap .046x.013(1.17x0.33) - Tail LG=.708(17.98) .156 [3.96] Contact Spacing x .200 [5.08] Row Spacing

**See Accompanying Page for:** 

**Contact Bend Details** 

1

**SECTION A-A** 