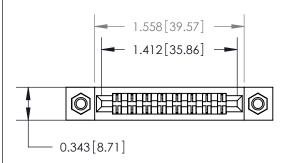

## **Mounting Option**

M3-0.5 Metric Threaded Inserts

.095 [2.41] Point of Contact (Measured from bottom of Card Slot) Card Slot Accepts .054 [1.37] to .070 [1.78] Thick P.C. Board

| 807/857 Series High Temp Card Edge Connector |
|----------------------------------------------|
| Part Number: 807-016-440-207                 |