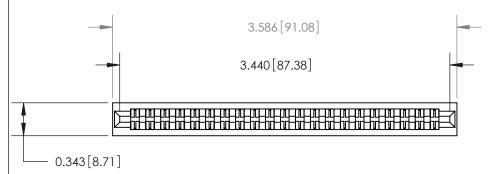

**Mounting Option** No Mounting Lugs **Contact Detail** 

PC Tail .023x.013(0.58x0.33) - Tail LG=.213(5.41) .156 [3.96] Contact Spacing x .200 [5.08] Row Spacing

SECTION A-A .095 [2.41] Point of Contact (Measured from bottom of Card Slot) Card Slot Accepts .054 [1.37] to .070 [1.78] Thick P.C. Board