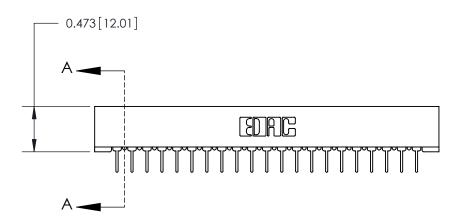

**Mounting Option** No Mounting Lugs **Contact Detail** 

PC Tail .023x.013(0.58x0.33) - Tail LG=.213(5.41) .156 [3.96] Contact Spacing x .200 [5.08] Row Spacing

SECTION A-A .095 [2.41] Point of Contact (Measured from bottom of Card Slot) Card Slot Accepts .054 [1.37] to .070 [1.78] Thick P.C. Board