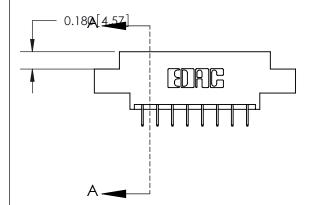

ORIGINAL (1)

ORIGINAL

| 833 Series High Temp Card Edge Connector<br>Contact Bend Detail |                                                                                                                                                                                                 | ACAD REFERENCE NO. | 833 ENG MASTER   |               |
|-----------------------------------------------------------------|-------------------------------------------------------------------------------------------------------------------------------------------------------------------------------------------------|--------------------|------------------|---------------|
|                                                                 |                                                                                                                                                                                                 | DRAWN: J.LEE       | DATE: OCT. 14/09 |               |
|                                                                 |                                                                                                                                                                                                 | CHECKED: DATE:     |                  |               |
| EDAC INC                                                        | THESE DRAWINGS AND SPECIFICATIONS ARE THE PROPERTY OF EDAC INC.,AND SHALL NOT BE REPRODUCED,OR COPIED OR USED AS THE BASIS FOR THE MANUFACTURE OR SALE OF APPARATUS WITHOUT WRITTEN PERMISSION. | SCALE: NTS         | SHEET 2          | 2 <b>OF</b> 3 |
| TORONTO, ONTARIO CANADA YOUR CONNECTION TO QUALITY & SERVICE    |                                                                                                                                                                                                 | DRAWING NUMBER     |                  | ISSUE         |
|                                                                 |                                                                                                                                                                                                 | 833 Assembly       |                  | 1             |