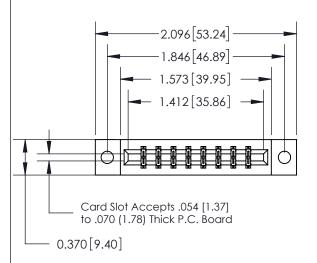

## **See Accompanying Page for:**

- **Bend Detail**
- **Mounting Options**

THIS IS A C.A.D. GENERATED DRAWING DO NOT MAKE MANUAL REVISIONS TO MASTER.

ORIGINAL

|                                 | SECTION A-A |
|---------------------------------|-------------|
|                                 | 0.388[9.86] |
| .160 [4.06] Point of Contact-   | Card Slot   |
| .160 [4.06] 1 01111 01 C01114C1 |             |
|                                 |             |
|                                 |             |

833 Series High Temp Card Edge Connector Part Number: 833-016-524-802

**EDAC INC** TORONTO, ONTARIO CANADA

THESE DRAWINGS AND SPECIFICATIONS ARE THE PROPERTY OF EDAC INC.,AND SHALL NOT BE REPRODUCED, OR COPIED OR USED AS THE BASIS FOR THE MANUFACTURE OR SALE OF APPARATUS WITHOUT WRITTEN PERMISSION.