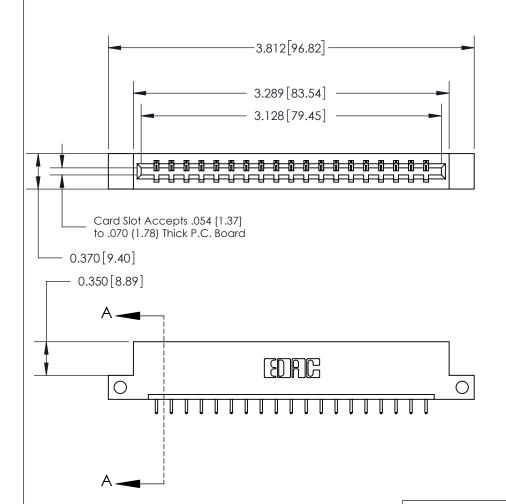

## **Contact Detail**

521-P.C. Tail .025 Sq.(0.64 Sq.) - Tail LG=.150(3.81)

.156 [3.96] Contact Spacing x .200 [5.08] Row Spacing

ORIGINAL

SECTION A-A 0.388 [9.86] Card Slot .160 [4.06] Point of Contact-

## See Accompanying Page for:

- **Bend Detail**
- **Mounting Options**

833 Series High Temp Card Edge Connector Part Number: 833-019-521-112

**EDAC INC** TORONTO, ONTARIO CANADA

THESE DRAWINGS AND SPECIFICATIONS ARE THE PROPERTY OF EDAC INC.,AND SHALL NOT BE REPRODUCED, OR COPIED OR USED AS THE BASIS FOR THE MANUFACTURE OR SALE OF APPARATUS WITHOUT WRITTEN PERMISSION.