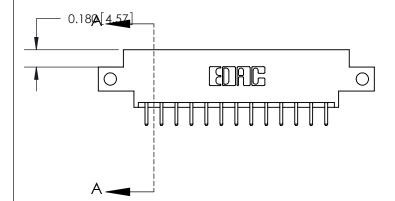

**Mounting Option** 

12-.128 (3.25) Dia. Side Mounting Holes

## **See Accompanying Page for:**

- **Bend Detail**
- **Mounting Options**

THIS IS A C.A.D. GENERATED DRAWING DO NOT MAKE MANUAL REVISIONS TO MASTER.

ISSUE NUMBER ORIGINAL

1

|                               | SECTION A-A<br>0.388 [9.86]<br>Card Slot |
|-------------------------------|------------------------------------------|
| .160 [4.06] Point of Contact— |                                          |
|                               |                                          |