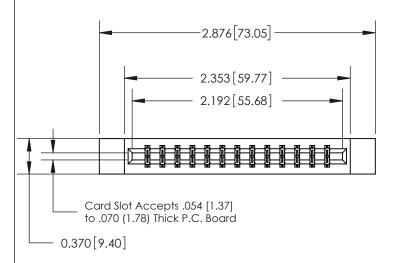

| 833 Series High Temp Card Edge Connector |
|------------------------------------------|
| Part Number: 833-026-520-812             |

**EDAC INC** TORONTO, ONTARIO CANADA

THESE DRAWINGS AND SPECIFICATIONS ARE THE PROPERTY OF EDAC INC.,AND SHALL NOT BE REPRODUCED,OR COPIED OR USED AS THE BASIS FOR THE MANUFACTURE OR SALE OF APPARATUS WITHOUT WRITTEN PERMISSION.

| ACAD REFERENCE NO. | 833 ENG MASTER   |  |  |
|--------------------|------------------|--|--|
| DRAWN: J.LEE       | DATE: OCT. 14/09 |  |  |
| CHECKED:           | DATE:            |  |  |
| SCALE: NTS         | SHEET 1 OF 3     |  |  |
| DRAWING NUMBER     | ISSUE            |  |  |
| 833 Assembly       | 1                |  |  |